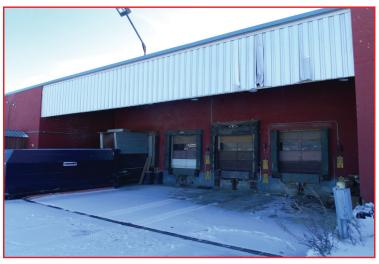

#### Owner Occupy or Invest

A unique property with vast potential. This 116,000 square foot building offers a mix of warehouse/manufacturing and office space. The warehouse/manufacturing space has 17' clearance and column spacing is 40' X 60'. Great for your business or as an investment. Situated on 19.2 acres of land with additional land for development. Previously occupied by Connor Homes. Excellent parking and exposure on Route 7 that is great for many commercial uses. Located just outside of downtown Middlebury in close proximity to shops, restaurants and other amenities.