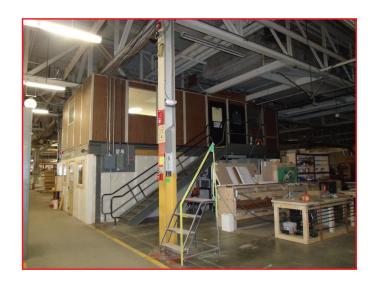

#### Owner Occupy or Invest

A unique property with vast potential. This 116,000 square foot building offers a mix of warehouse/manufacturing and office space. The warehouse/manufacturing space has 17' clearance and column spacing is 40' X 60'. Great for your business or as an investment. Situated on 19.2 acres of land with additional land for development. Previously occupied by Connor Homes. Excellent parking and exposure on Route 7 that is great for many commercial uses. Located just outside of downtown Middlebury in close proximity to shops, restaurants and other amenities.