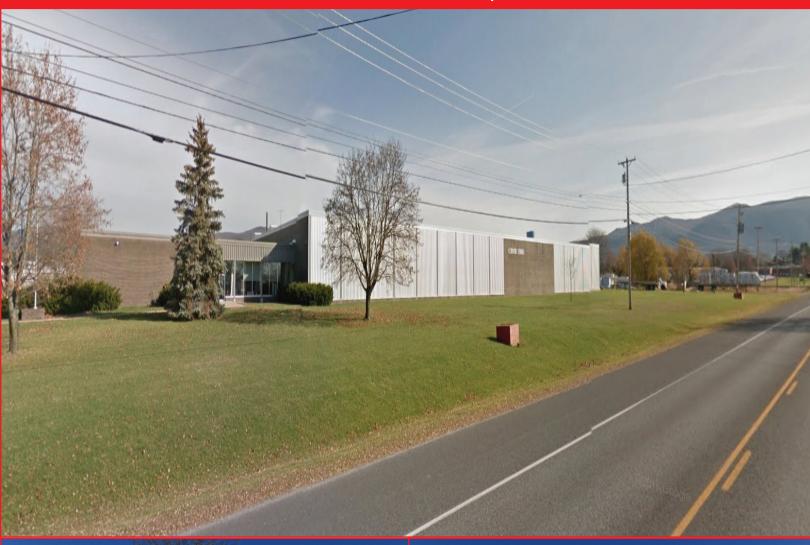

## 1741 Route 7 South

Middlebury, Vermont

# Office/Manufacturing/Warehouse/Retail Space For Sale/Lease with 116,000 +/- SF

#### Owner Occupy or Invest

A unique property with vast potential. This 116,000 square foot building offers a mix of warehouse/manufacturing and office space. The warehouse/manufacturing space has 17' clearance and column spacing is 40' X 60'. Great for your business or as an investment. Situated on 19.2 acres of land with additional land for development. Previously occupied by Connor Homes. Excellent parking and exposure on Route 7 that is great for many commercial uses. Located just outside of downtown Middlebury in close proximity to shops, restaurants and other amenities.