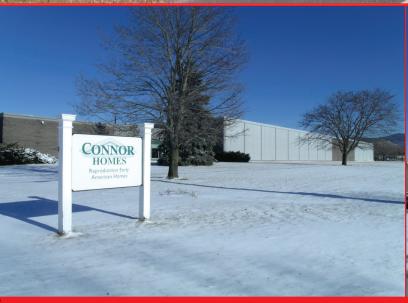

#### Owner Occupy or Invest

A unique property with vast potential. This 116,000 square foot building offers a mix of warehouse/manufacturing and office space. The warehouse/manufacturing space has 17' clearance and column spacing is 40' X 60'. Great for your business or as an investment. Situated on 19.2 acres of land with additional land for development. Previously occupied by Connor Homes. Excellent parking and exposure on Route 7 that is great for many commercial uses. Located just outside of downtown Middlebury in close proximity to shops, restaurants and other amenities.