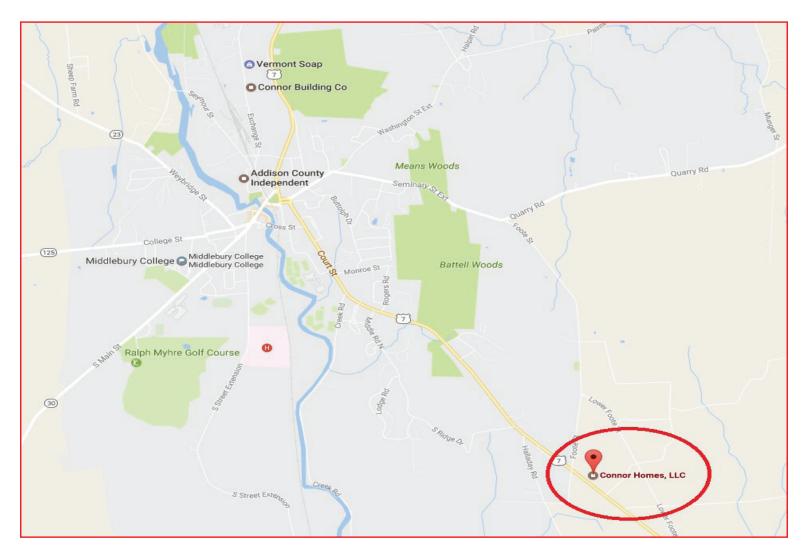

#### Owner Occupy or Invest

A unique property with vast potential. This 116,000 square foot building offers a mix of warehouse/manufacturing and office space. The warehouse/manufacturing space has 17' clearance and column spacing is 40' X 60'. Great for your business or as an investment. Situated on 19.2 acres of land with additional land for development. Previously occupied by Connor Homes. Excellent parking and exposure on Route 7 that is great for many commercial uses. Located just outside of downtown Middlebury in close proximity to shops, restaurants and other amenities.