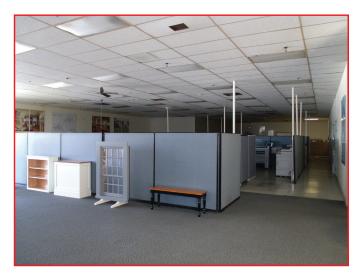

#### Owner Occupy or Invest

A unique property with vast potential. This 116,000 square foot building offers a mix of warehouse/manufacturing and office space. The warehouse/manufacturing space has 17' clearance and column spacing is 40' X 60'. Great for your business or as an investment. Situated on 19.2 acres of land with additional land for development. Previously occupied by Connor Homes. Excellent parking and exposure on Route 7 that is great for many commercial uses. Located just outside of downtown Middlebury in close proximity to shops, restaurants and other amenities.