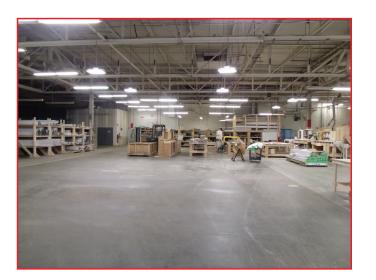

#### Owner Occupy or Invest

A unique property with vast potential. This 116,000 square foot building offers a mix of warehouse/manufacturing and office space. The warehouse/manufacturing space has 17' clearance and column spacing is 40' X 60'. Great for your business or as an investment. Situated on 19.2 acres of land with additional land for development. Previously occupied by Connor Homes. Excellent parking and exposure on Route 7 that is great for many commercial uses. Located just outside of downtown Middlebury in close proximity to shops, restaurants and other amenities.