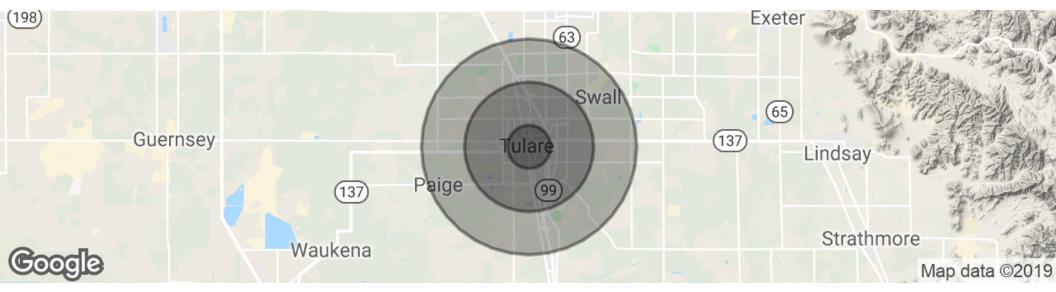

132 N Akers St Visalia, CA 93291-5121 559.625.2128 | zeebre.com

Demographics Map & Report

| POPULATION          | 1 MILE    | 3 MILES   | 5 MILES   |
|---------------------|-----------|-----------|-----------|
| Total population    | 13,561    | 63,535    | 69,209    |
| Median age          | 29.4      | 29.6      | 29.7      |
| Median age (Male)   | 27.9      | 28.7      | 28.8      |
| Median age (Female) | 30.3      | 30.3      | 30.4      |
| HOUSEHOLDS & INCOME | 1 MILE    | 3 MILES   | 5 MILES   |
| Total households    | 4,069     | 18,979    | 20,693    |
| # of persons per HH | 3.3       | 3.3       | 3.3       |
| Average HH income   | \$46,812  | \$54,224  | \$55,407  |
| Average house value | \$236,070 | \$250,855 | \$251,423 |
|                     |           |           |           |

\* Demographic data derived from 2010 US Census