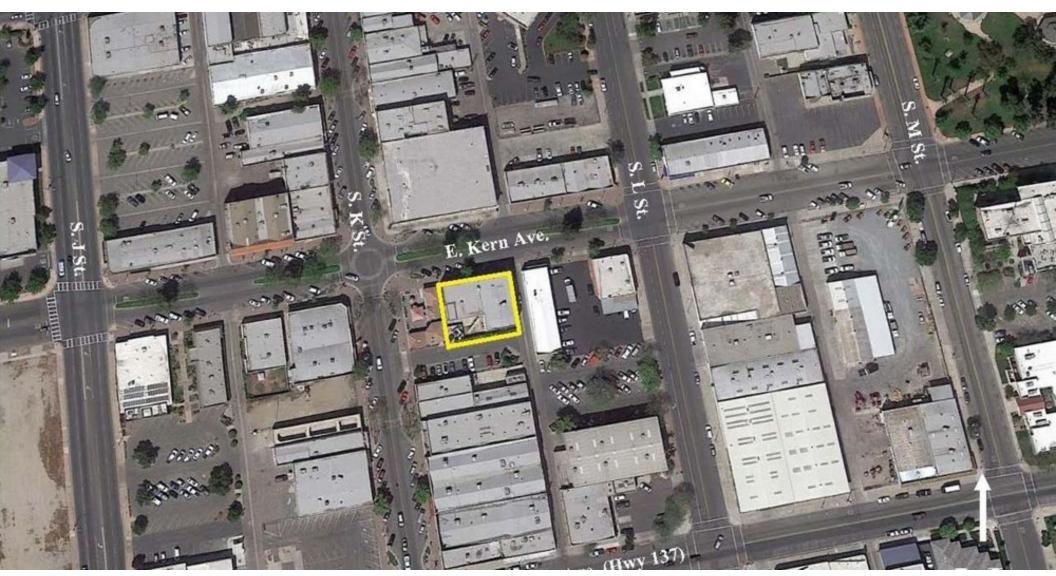

ebre.com |            |                                                                                                                                                                                         | 132 N Akers St<br>Visalia, CA 93291-5121 | ZE                     | EB.      |
| CalDRE #01434697                                      |            |                                                                                                                                                                                         | 559.625.2128   zeebre.com                | Commercial Real Estate |          |

Location Maps



#### MARC GRIFFITHS

559.625.2128 x12 marc@zeebre.com CaIDRE #01434697 132 N Akers St Visalia, CA 93291-5121 559.625.2128 | zeebre.com



Additional Photos



MARC GRIFFITHS 559.625.2128 x12 marc@zeebre.com CalDRE #01434697

132 N Akers St Visalia, CA 93291-5121 559.625.2128 | zeebre.com



Demographics Map & Report



| POPULATION          | 1 MILE    | 3 MILES   | 5 MILES   |
|---------------------|-----------|-----------|-----------|
| Total population    | 13,561    | 63,535    | 69,209    |
| Median age          | 29.4      | 29.6      | 29.7      |
| Median age (Male)   | 27.9      | 28.7      | 28.8      |
| Median age (Female) | 30.3      | 30.3      | 30.4      |
| HOUSEHOLDS & INCOME | 1 MILE    | 3 MILES   | 5 MILES   |
| Total households    | 4,069     | 18,979    | 20,693    |
| # of persons per HH | 3.3       | 3.3       | 3.3       |
| Average HH income   | \$46,812  | \$54,224  | \$55,407  |
| Average house value | \$236,070 |