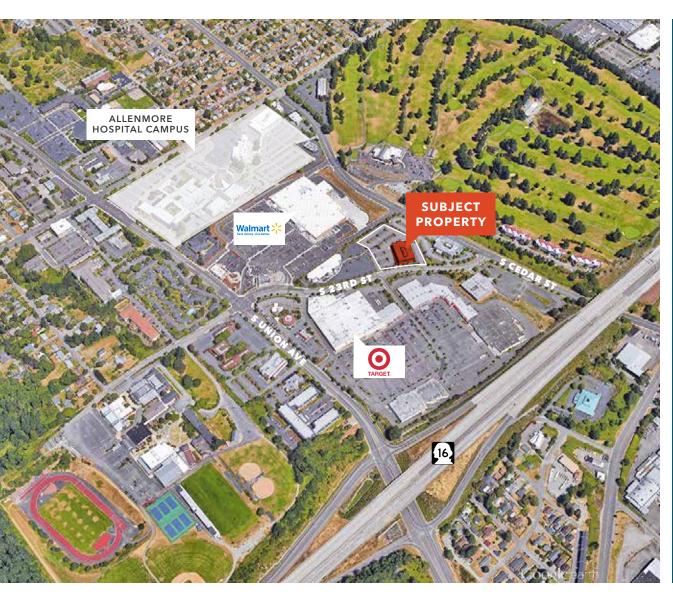

## Allenmore Medical Plaza II

3209 SOUTH 23RD STREET | TACOMA, WA

SUITE 300 6,770 SF (demisable)

\$32.00 PSF, per year, NNN

**SURFACE** parking at 5/1,000 SF

**STATE OF THE ART** medical office building secured with technologically advanced access card system that tracks times and point of entry. Telecommunication and connecting capabilities.

**ADJACENT** to Allenmore Hospital Campus with quick access to I-5 and Hwy 16

MULTICARE ALLENMORE HOSPITAL, established in 1929 offers Pierce County Residents convenient access to hundreds of care providers, the latest diagnostic and treatment technologies plus a 24 hour emergency department