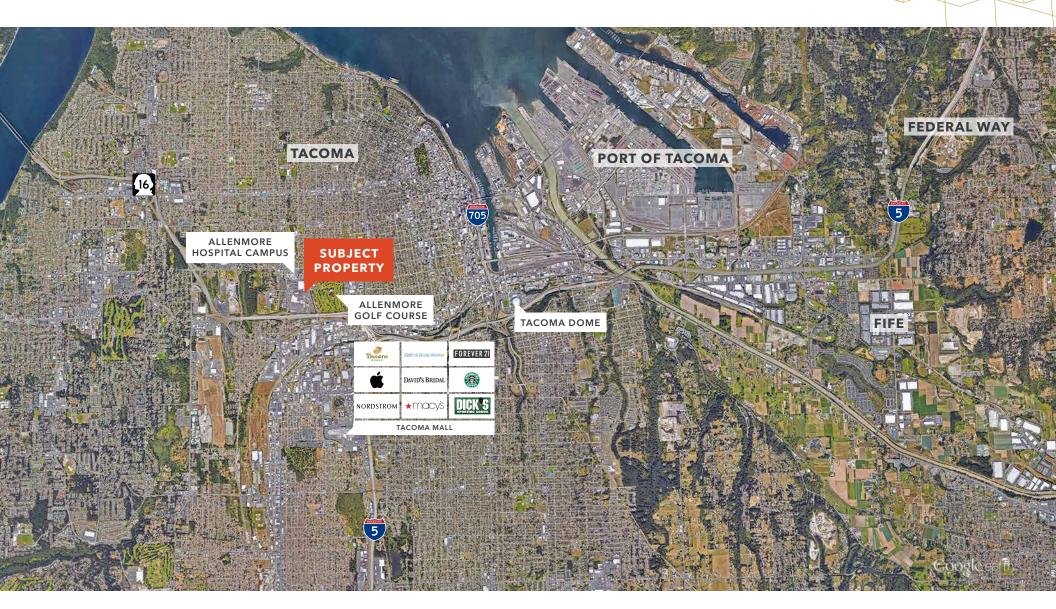

**ADJACENT** to Allenmore Hospital Campus with quick access to I-5 and Hwy 16

MULTICARE ALLENMORE HOSPITAL, established in 1929 offers Pierce County Residents convenient access to hundreds of care providers, the latest diagnostic and treatment technologies plus a 24 hour emergency department