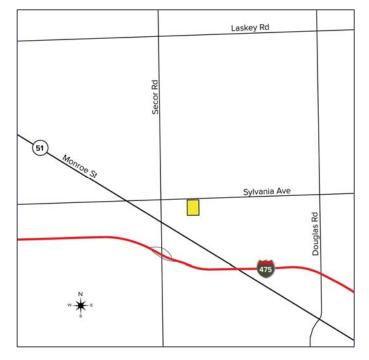

| 2019 TRAFFIC COUNTS (TWO-WAY) |                    |  |
|-------------------------------|--------------------|--|
| 19,814                        | W. Sylvania Avenue |  |
| 31,098                        | Secor Road         |  |
|                               |                    |  |
|                               |                    |  |