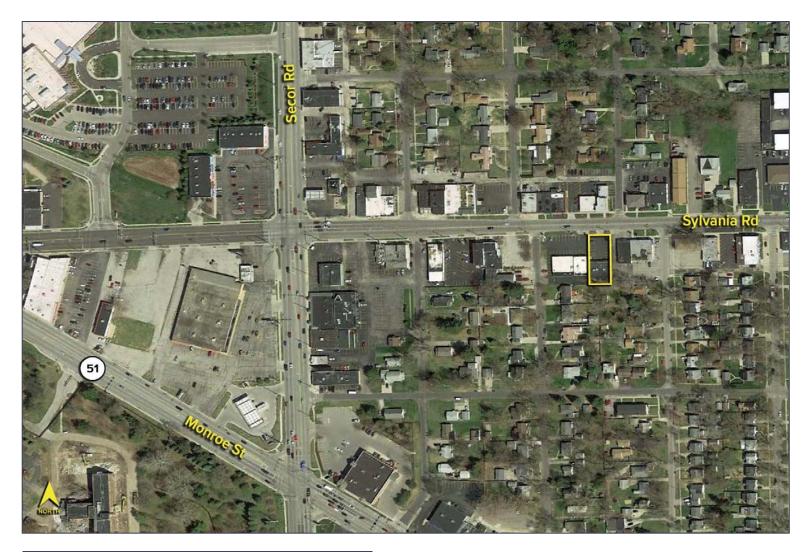

| 2019 TRAFFIC COUNTS (TWO-WAY) |                    |  |
|-------------------------------|--------------------|--|
| 19,814                        | W. Sylvania Avenue |  |
| 31,098                        | Secor Road         |  |
|                               |                    |  |
|                               |                    |  |