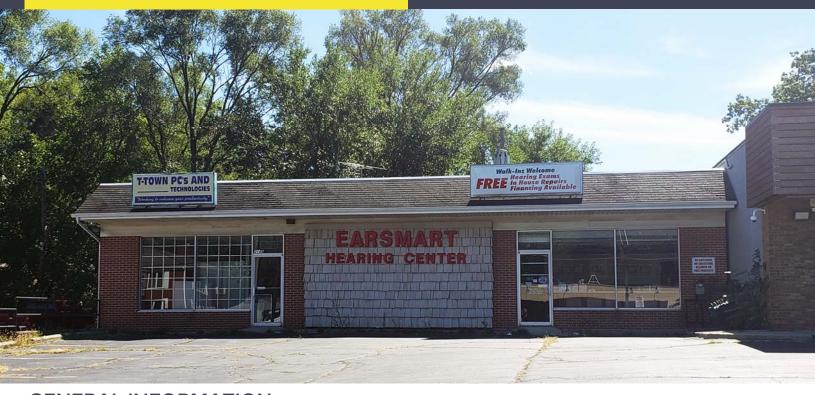

## 3145 W. SYLVANIA AVENUE **TOLEDO, OH 43613**

**RETAIL BUILDING FOR SALE** 3,000 Square Feet Available

**FULL-SERVICE COMMERCIAL REAL ESTATE** 

## **GENERAL INFORMATION**

Sale Price: \$89,000

**Building Size:** 3,000 SF **Number of Stories:** 

1

Year Constructed: 1971 **Condition:** Good

**Closest Cross Street:** Rohr

Acreage: 0.21

**Land Dimensions:** 60' x 150'

## **Comments:**

- Great location for a variety of uses.
- 2,800 square feet basement with elevator.
- Space could be possibly subdivided to 1,000 sq. ft. units.

For more information, please contact:

**AARON LEWANDOWSKI** (419) 249 6326