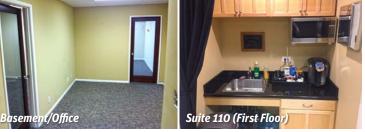

#### PROPERTY BRIEF

Completely renovated office building on upper State Street. Suite 110 is a ground floor space featuring high ceilings and flexible floor plan; the basement, connected by stairs, is a finished office; Owner ideally would like to lease both spaces together. Suite 200 is a 1,931 SF second floor space with high ceilings, kitchenette, flexible floor plan and corner office with glass doors opening to wrap-around terrace overlooking State Street. Across from the shopping and dining of La Cumbre Plaza and Five Points Shopping Center. Easy access to State Street and the 101 Freeway, plus State Street signage available.