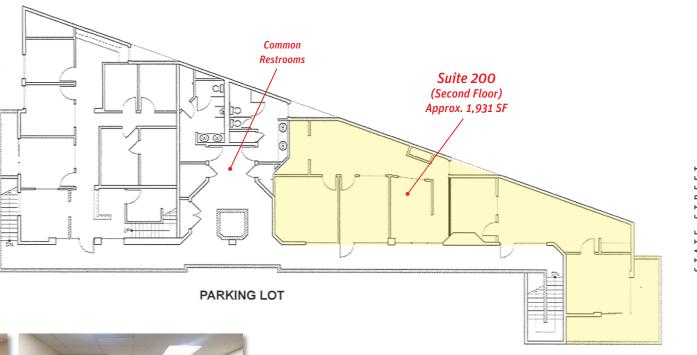

Not to Scale

**Brad Frohling** 

3892 STATE ST., SUITES 110, 200 & BASEMENT | SANTA BARBARA, CA 93105

FLOOR PLAN | SECOND FLOOR

The information provided here has been obtained from the owner of the property or from other sources deemed reliable. We have no reason to doubt its accuracy, but we do not guarantee it.

#### PROPERTY BRIEF

Completely renovated office building on upper State Street. Suite 110 is a ground floor space featuring high ceilings and flexible floor plan; the basement, connected by stairs, is a finished office; Owner ideally would like to lease both spaces together. Suite 200 is a 1,931 SF second floor space with high ceilings, kitchenette, flexible floor plan and corner office with glass doors opening to wrap-around terrace overlooking State Street. Across from the shopping and dining of La Cumbre Plaza and Five Points Shopping Center. Easy access to State Street and the 101 Freeway, plus State Street signage available.

> **Lease Rate** \$2.40/SF Gross (Suites 110 & 200) \$1.00/SF Gross (Basement)

> > Sizes Fuite 200 (2nd Flr) — Approx. 1,931 SF (Divisible) Suite 110 (1st Flr) - Approx. 721 SF Basement — Approx. 1,606 SF

> > > Total Space — Approx. 4,258 SF

Term # 2-5 Years

Tenant Expenses | Utilities

Zoning F C-2

and 1 for the basement)

**HVAC !** Throughout

**Restrooms** Both Suites (Suite 110 & Basement)

Men's & Women's Common Area (Suite 200)