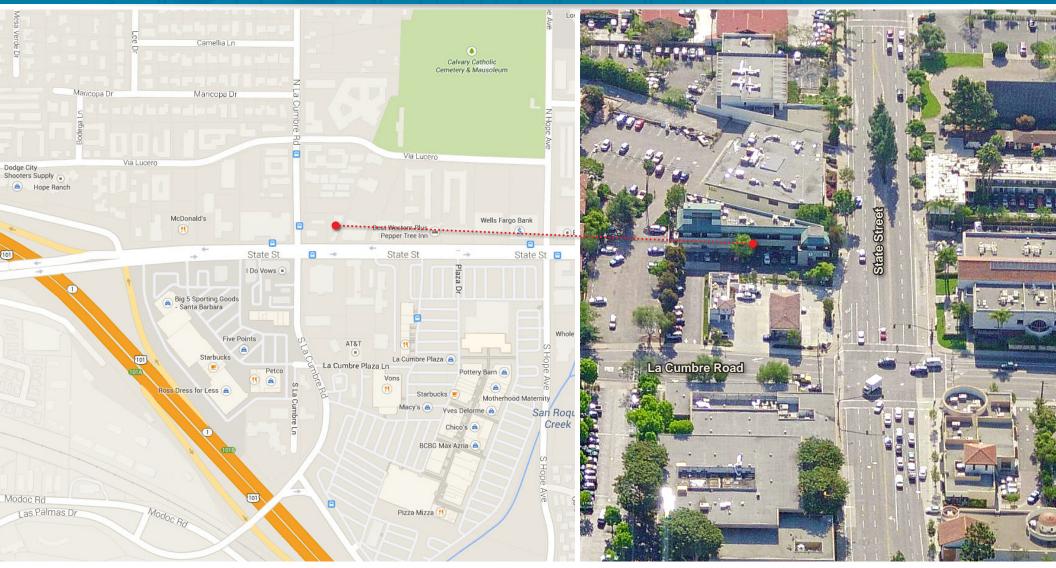

#### PROPERTY BRIEF

Completely renovated office building on upper State Street. Suite 110 is a ground floor space featuring high ceilings and flexible floor plan; the basement, connected by stairs, is a finished office; Owner ideally would like to lease both spaces together. Suite 200 is a 1,931 SF second floor space with high ceilings, kitchenette, flexible floor plan and corner office with glass doors opening to wrap-around terrace overlooking State Street. Across from the shopping and dining of La Cumbre Plaza and Five Points Shopping Center. Easy access to State Street and the 101 Freeway, plus State Street signage available.