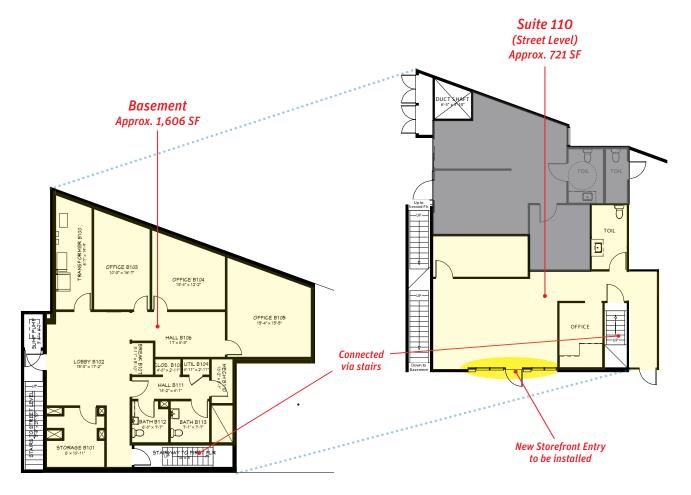

### FLOOR PLANS | FIRST FLOOR & BASEMENT

The information provided here has been obtained from the owner of the property or from other sources deemed reliable. We have no reason to doubt its accuracy, but we do not guarantee it.

#### PROPERTY BRIEF

Completely renovated office building on upper State Street. Suite 110 is a ground floor space featuring high ceilings and flexible floor plan; the basement, connected by stairs, is a finished office; Owner ideally would like to lease both spaces together. Suite 200 is a 1,931 SF second floor space with high ceilings, kitchenette, flexible floor plan and corner office with glass doors opening to wrap-around terrace overlooking State Street. Across from the shopping and dining of La Cumbre Plaza and Five Points Shopping Center. Easy access to State Street and the 101 Freeway, plus State Street signage available.

> **Lease Rate** \$2.40/SF Gross (Suites 110 & 200) \$1.00/SF Gross (Basement)

> > Sizes Fuite 200 (2nd Flr) — Approx. 1,931 SF (Divisible) Suite 110 (1st Flr) - Approx. 721 SF Basement — Approx. 1,606 SF

> > > Total Space — Approx. 4,258 SF

Term # 2-5 Years

Tenant Expenses | Utilities

Zoning F C-2

and 1 for the basement)

**HVAC !** Throughout

**Restrooms** Both Suites (Suite 110 & Basement)

Men's & Women's Common Area (Suite 200)