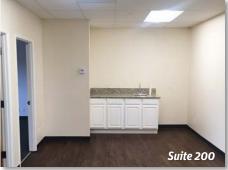

#### PROPERTY BRIEF

Completely renovated office building on upper State Street. Suite 110 is a ground floor space featuring high ceilings and flexible floor plan; the basement, connected by stairs, is a finished office; Owner ideally would like to lease both spaces together. Suite 200 is a 1,931 SF second floor space with high ceilings, kitchenette, flexible floor plan and corner office with glass doors opening to wrap-around terrace overlooking State Street. Across from the shopping and dining of La Cumbre Plaza and Five Points Shopping Center. Easy access to State Street and the 101 Freeway, plus State Street signage available.