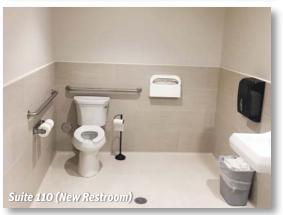

> > > Total Space — Approx. 4,258 SF

Term # 2-5 Years

Tenant Expenses | Utilities

Zoning F C-2

and 1 for the basement)

**HVAC !** Throughout

**Restrooms** Both Suites (Suite 110 & Basement)

Men's & Women's Common Area (Suite 200)