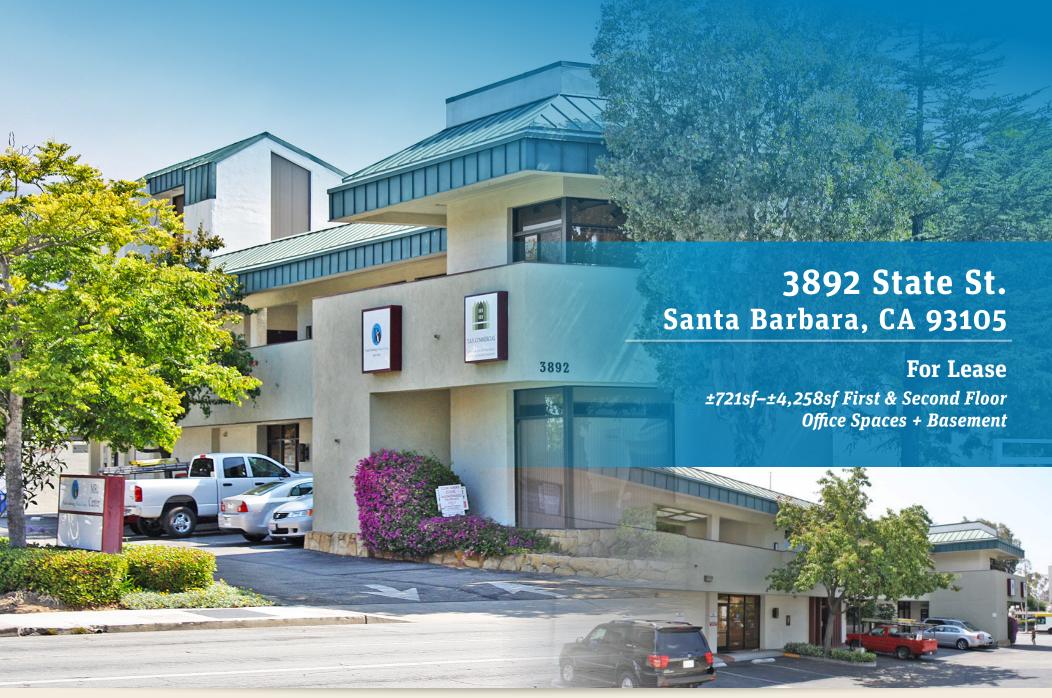

#### **Brad Frohling**

3892 STATE ST., SUITES 110, 200 & BASEMENT | SANTA BARBARA, CA 93105

#### PROPERTY BRIEF

Completely renovated office building on upper State Street. Suite 110 is a ground floor space featuring high ceilings and flexible floor plan; the basement, connected by stairs, is a finished office; Owner ideally would like to lease both spaces together. Suite 200 is a 1,931 SF second floor space with high ceilings, kitchenette, flexible floor plan and corner office with glass doors opening to wrap-around terrace overlooking State Street. Across from the shopping and dining of La Cumbre Plaza and Five Points Shopping Center. Easy access to State Street and the 101 Freeway, plus State Street signage available.

> **Lease Rate** \$2.40/SF Gross (Suites 110 & 200) \$1.00/SF Gross (Basement)

> > Sizes Fuite 200 (2nd Flr) — Approx. 1,931 SF (Divisible) Suite 110 (1st Flr) - Approx. 721 SF Basement — Approx. 1,606 SF

> > > Total Space — Approx. 4,258 SF

Term # 2-5 Years

Tenant Expenses | Utilities

Zoning F C-2

and 1 for the basement)

**HVAC !** Throughout

**Restrooms** Both Suites (Suite 110 & Basement)

Men's & Women's Common Area (Suite 200)