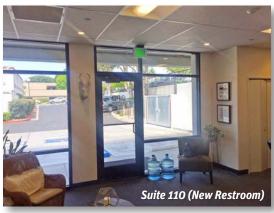

> > > Total Space — Approx. 4,258 SF

Term # 2-5 Years

Tenant Expenses | Utilities

Zoning F C-2

and 1 for the basement)

**HVAC !** Throughout

**Restrooms** Both Suites (Suite 110 & Basement)

Men's & Women's Common Area (Suite 200)