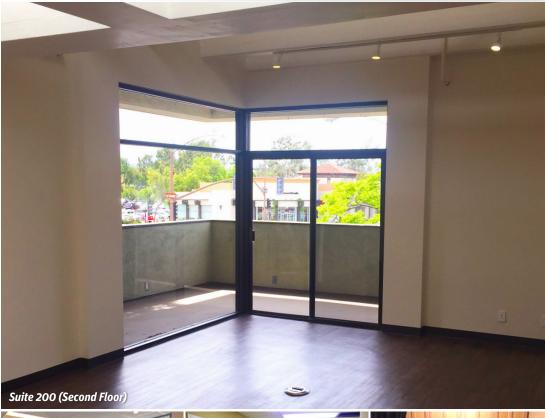

#### PROPERTY BRIEF

Completely renovated office building on upper State Street. Suite 110 is a ground floor space featuring high ceilings and flexible floor plan; the basement, connected by stairs, is a finished office; Owner ideally would like to lease both spaces together. Suite 200 is a 1,931 SF second floor space with high ceilings, kitchenette, flexible floor plan and corner office with glass doors opening to wrap-around terrace overlooking State Street. Across from the shopping and dining of La Cumbre Plaza and Five Points Shopping Center. Easy access to State Street and the 101 Freeway, plus State Street signage available.