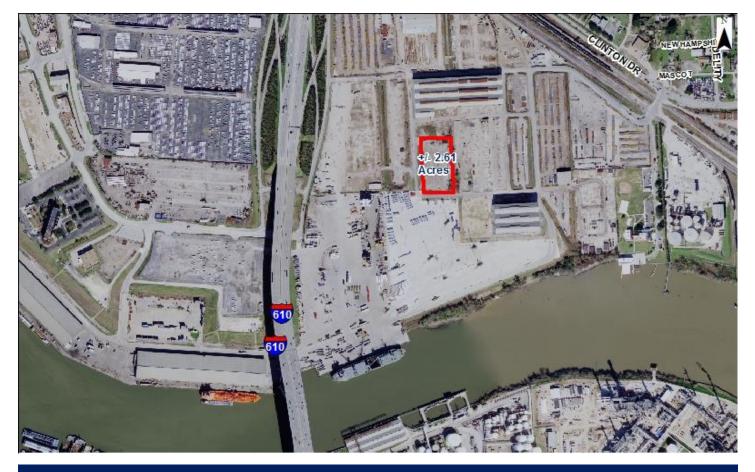

## FOR LEASE 2.61± Acres Houston Ship Channel

FEATURES: Size: 2.61± Acres Foreign Trade Zone Status: Yes Ship Channel Access: Close Proximity Rail Access: No Will Subdivide: No Fenced: No

Access: Port Authority Gate AA Lighting: No Stabilized: Yes Monthly Rate: Call for rate and showing Property Location: 9640 Clinton Dr. Houston, TX 77029