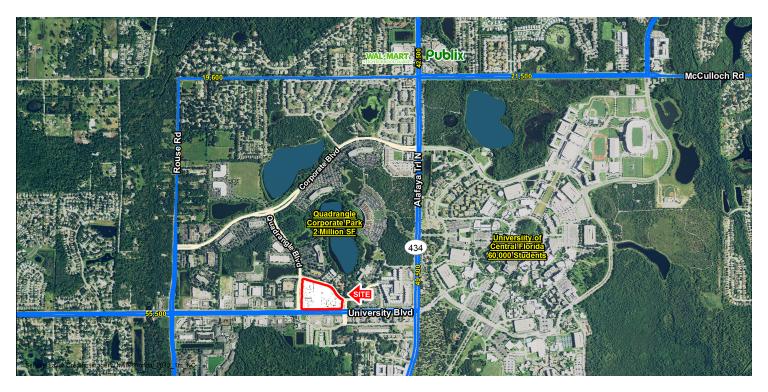

#### LOCATION OVERVIEW

NEC of University Blvd and Quadrangle Blvd

#### PROPERTY HIGHLIGHTS

- New Development at signalized intersection
- Main entry point to Quadrangle Corporate Park with over 2 million SF of office space
- Less than 1 mile from UCF campus with over 60,000 students and 11,000 faculty/staff
- Nearby corporate hubs' employee counts: 14,300+
- Central Florida Research Park (CFRP) 9,500+ employees
- Siemens 3,300 employees
- Lockheed Martin 1,500 employees
- Traffic Counts (AADT): University Blvd 55,500 and Alafaya Trail - 49,500
- GLA: 18,300 SF