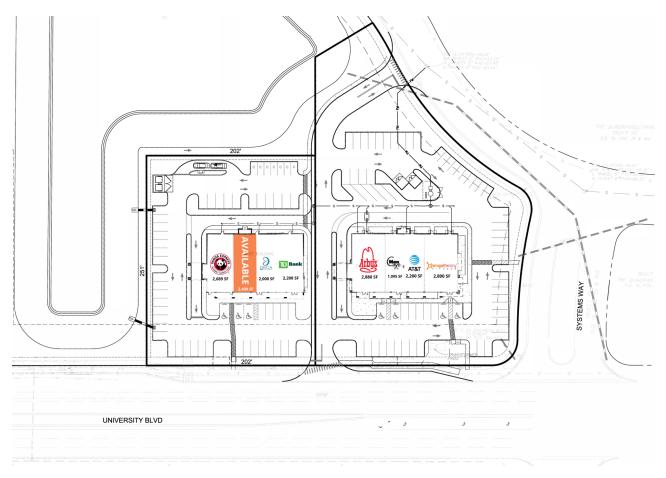

# SITE PLAN

| SUITE | TENANT NAME      | SPACE SIZE |
|-------|------------------|------------|
| 1     | Panda Express    | 2,689 SF   |
| 2     | Available        | 2,400 SF   |
| 3     | DECA             | 2,000 SF   |
| 4     | TD Bank          | 2,200 SF   |
| 5     | Arbys            | 2,880 SF   |
| 6     | Man Cave for Men | 1,095 SF   |
| 7     | AT&T             | 2,200 SF   |
| 8     | Orange Theory    | 2,800 SF   |