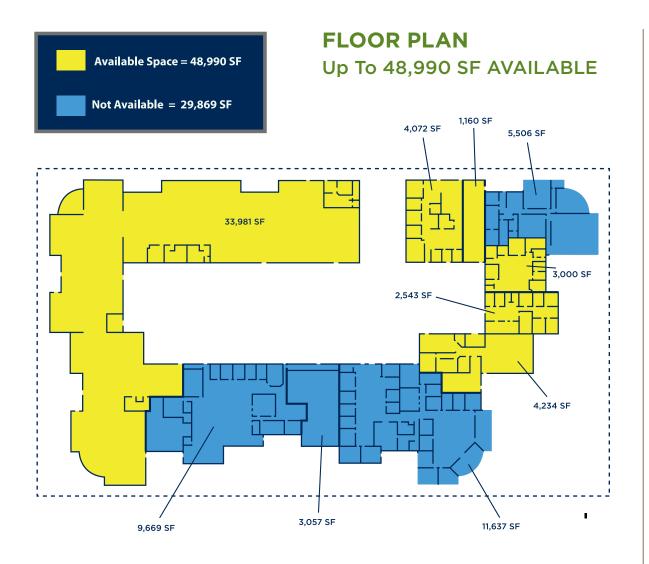

#### **BUILDING SIZE**

78.859 SF

#### **AVAILABLE SF**

48,990 SF 33,981 SF Contiguous

#### PROPERTY INFORMATION

- Zoning: IBP-2
- Immediate Access to SR 202 and I-95
- 6.8/1.000 Parking
- Flexible Floor Plans
- 5.000 48.990 SF Available
- Park Like Setting