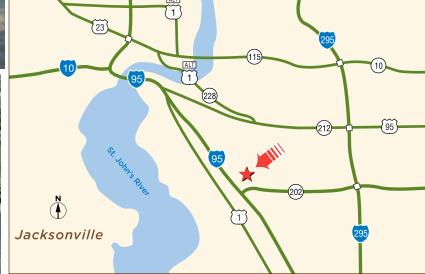

## **FOR LEASE**

6800 Southpoint Parkway Jacksonville, FL 32216

One Story, High Visibility Office Building Located At The Intersection Of Southpoint Parkway And Southpoint Blvd., Approximately 1 Mile From I-95/J. Turner Bulter Blvd. Interchange.