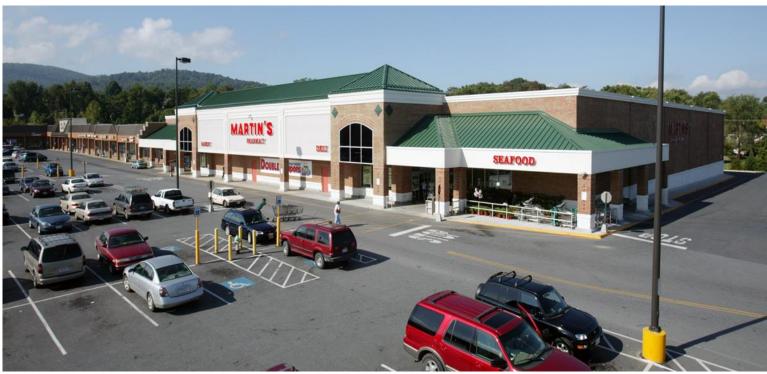

**RETAIL FOR LEASE Royal Plaza Shopping Center** 

South Street | Front Royal, VA

## **Property Features**

- 645 2,000 sf (available stores outlined in red)
- 248,672 sf community shopping center
- Main intersection in the Town of Front Royal
- SW corner of US 522 (Commerce Road) and John Marshall Hwy./South St. (SR 55)
- 70 miles west of Washington, DC
- 45 miles west of Dulles International Airport