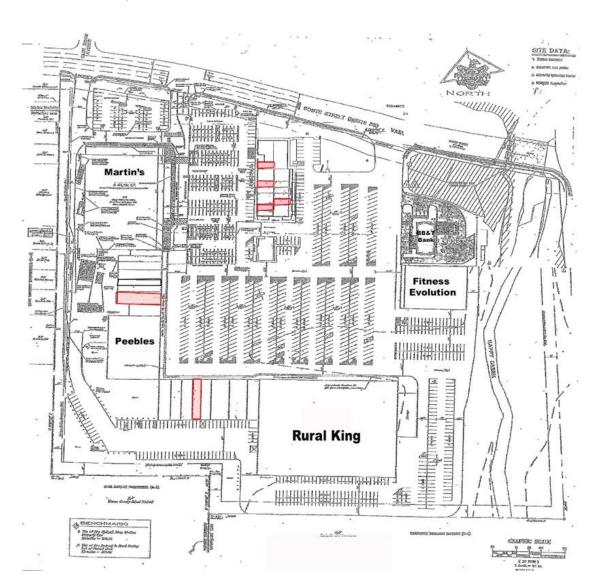

## **Property Features**

- 645 2,000 sf (available stores outlined in red)
- 248,672 sf community shopping center
- Main intersection in the Town of Front Royal
- SW corner of US 522 (Commerce Road) and John Marshall Hwy./South St. (SR 55)
- 70 miles west of Washington, DC
- 45 miles west of Dulles International Airport

# RETAIL FOR LEASE Royal Plaza Shopping Center

South Street | Front Royal, VA

Available Spaces Outlined in Red

| UNIT #                                                                                                                              | TENANT                                                                                                                                                                                                             | SE    |  |
|-------------------------------------------------------------------------------------------------------------------------------------|--------------------------------------------------------------------------------------------------------------------------------------------------------------------------------------------------------------------|-------|--|
| 409                                                                                                                                 |                                                                                                                                                                                                                    |       |  |
|                                                                                                                                     | Martin's                                                                                                                                                                                                           |       |  |
| 411 C                                                                                                                               | Boost Mobile                                                                                                                                                                                                       |       |  |
| 411 D                                                                                                                               | Jennerations                                                                                                                                                                                                       |       |  |
| 411 E                                                                                                                               | Citi Financial                                                                                                                                                                                                     |       |  |
| 411 F                                                                                                                               | Virginia ABC Board                                                                                                                                                                                                 |       |  |
| 411 G                                                                                                                               | Shoe Show                                                                                                                                                                                                          |       |  |
| 413 A&B                                                                                                                             | Barber Shop                                                                                                                                                                                                        |       |  |
| 413 C                                                                                                                               | AVAILABLE                                                                                                                                                                                                          | 675   |  |
| 413 E                                                                                                                               | Magic Nails                                                                                                                                                                                                        |       |  |
| 413 E                                                                                                                               | Be.You.Tiful Salon                                                                                                                                                                                                 |       |  |
| 413 F, G & H                                                                                                                        | TLC Settlements                                                                                                                                                                                                    |       |  |
| 415 A                                                                                                                               | Valley Health                                                                                                                                                                                                      |       |  |
| 415 B                                                                                                                               | AVAILABLE                                                                                                                                                                                                          | 748   |  |
| 415 C & D                                                                                                                           | Coldwell Banker<br>Premier                                                                                                                                                                                         |       |  |
| 417                                                                                                                                 | Better Thymes                                                                                                                                                                                                      |       |  |
| 419                                                                                                                                 | AVAILABLE                                                                                                                                                                                                          | 1,275 |  |
| 421 & 423                                                                                                                           | Bath & Body Works                                                                                                                                                                                                  |       |  |
| 425                                                                                                                                 | Peebles                                                                                                                                                                                                            |       |  |
| 429                                                                                                                                 | Suds City                                                                                                                                                                                                          |       |  |
| 433                                                                                                                                 | Restaurant                                                                                                                                                                                                         |       |  |
| 437                                                                                                                                 | Touchtel / Sprint                                                                                                                                                                                                  |       |  |
| 441                                                                                                                                 | AVAILABLE                                                                                                                                                                                                          | 2,000 |  |
| 445                                                                                                                                 | Blue Ridge Hospice                                                                                                                                                                                                 |       |  |
|                                                                                                                                     | Blue Ridge Hospice                                                                                                                                                                                                 |       |  |
|                                                                                                                                     | Cato                                                                                                                                                                                                               |       |  |
| 453                                                                                                                                 | Cato                                                                                                                                                                                                               |       |  |
|                                                                                                                                     | Cato<br>Winchester Church<br>of God                                                                                                                                                                                |       |  |
| 453                                                                                                                                 | Winchester Church                                                                                                                                                                                                  |       |  |
| 453<br>461                                                                                                                          | Winchester Church of God                                                                                                                                                                                           |       |  |
| 453<br>461<br>465                                                                                                                   | Winchester Church<br>of God<br>Rural King                                                                                                                                                                          |       |  |
| 453<br>461<br>465<br>473                                                                                                            | Winchester Church<br>of God<br>Rural King<br>Union Bank & Trust                                                                                                                                                    | 675   |  |
| 453<br>461<br>465<br>473<br>477 A & B                                                                                               | Winchester Church<br>of God<br>Rural King<br>Union Bank & Trust<br>BPW, Inc.                                                                                                                                       | 675   |  |
| 453<br>461<br>465<br>473<br>477 A & B<br>477 C                                                                                      | Winchester Church<br>of God<br>Rural King<br>Union Bank & Trust<br>BPW, Inc.<br>AVAILABLE                                                                                                                          | 675   |  |
| 453<br>461<br>465<br>473<br>477 A & B<br>477 C<br>477 D                                                                             | Winchester Church<br>of God<br>Rural King<br>Union Bank & Trust<br>BPW, Inc.<br>AVAILABLE<br>1989 Vape Company                                                                                                     | 675   |  |
| 453<br>461<br>465<br>473<br>477 A & B<br>477 C<br>477 C<br>477 D<br>477 E                                                           | Winchester Church<br>of God<br>Rural King<br>Union Bank & Trust<br>BPW, Inc.<br>AVAILABLE<br>1989 Vape Company<br>Craig Laird<br>Shenandoah                                                                        | 675   |  |
| 453<br>461<br>465<br>473<br>477 A & B<br>477 C<br>477 D<br>477 C<br>477 F                                                           | Winchester Church<br>of God<br>Rural King<br>Union Bank & Trust<br>BPW, Inc.<br>AVAILABLE<br>1989 Vape Company<br>Craig Laird<br>Shenandoah<br>Confection                                                          |       |  |
| 453<br>461<br>465<br>473<br>477 A & B<br>477 C<br>477 C<br>477 C<br>477 F<br>477 F<br>477 G                                         | Winchester Church<br>of God<br>Rural King<br>Union Bank & Trust<br>BPW, Inc.<br>AVAILABLE<br>1989 Vape Company<br>Craig Laird<br>Shenandoah<br>Confection<br>AVAILABLE                                             |       |  |
| 453<br>461<br>465<br>477 A & B<br>477 C<br>477 C<br>477 C<br>477 C<br>477 F<br>477 G<br>477 H                                       | Winchester Church<br>of God<br>Rural King<br>Union Bank & Trust<br>BPW, Inc.<br>AVAILABLE<br>1989 Vape Company<br>Craig Laird<br>Shenandoah<br>Confection<br>AVAILABLE<br>Sans Tobacco                             |       |  |
| 453<br>461<br>465<br>473<br>477 A & B<br>477 C<br>477 C<br>477 C<br>477 F<br>477 G<br>477 H<br>477 H<br>487                         | Winchester Church<br>of God<br>Rural King<br>Union Bank & Trust<br>BPW, Inc.<br>AVAILABLE<br>1989 Vape Company<br>Craig Laird<br>Shenandoah<br>Confection<br>AVAILABLE<br>Sans Tobacco<br>B&&T                     |       |  |
| 453<br>461<br>465<br>473<br>477 A & B<br>477 C<br>477 C<br>477 C<br>477 C<br>477 F<br>477 G<br>477 H<br>487<br>487<br>LAND          | Winchester Church<br>of God<br>Rural King<br>Union Bank & Trust<br>BPW, Inc.<br>AVAILABLE<br>1989 Vape Company<br>Craig Laird<br>Shenandoah<br>Confection<br>AVAILABLE<br>Sans Tobacco<br>BB&T<br>AVAILABLE        |       |  |
| 453<br>453<br>461<br>473<br>477 A & B<br>477 C<br>477 C<br>477 C<br>477 C<br>477 F<br>477 G<br>477 H<br>487<br>487<br>LAND<br>424 A | Winchester Church<br>of God<br>Rural King<br>Union Bank & Trust<br>BPW, Inc.<br>AVAILABLE<br>1989 Vape Company<br>Craig Laird<br>Shenandoah<br>Confection<br>AVAILABLE<br>Sans Tobacco<br>BB&T<br>AVAILABLE<br>UPS |       |  |