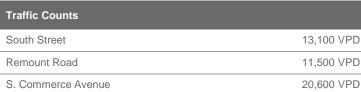

| Demographics – 2016   |          |          |            |  |
|-----------------------|----------|----------|------------|--|
|                       | 5 Mile   | 10 Miles | 15 Miles   |  |
| Population            | 27,087   | 45,280   | 91,001     |  |
| Avg. HH Income        | \$79,510 | \$84,398 | \$84,244   |  |
| Daytime<br>Population | 12.239   | 15.493   | 29.144     |  |
| Traffic Counts        |          |          |            |  |
| South Street          |          |          | 13,100 VPD |  |