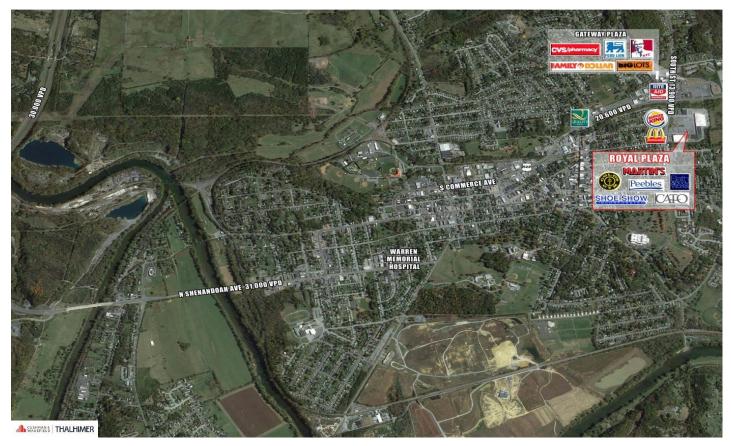

- Trade area includes Front Royal, Warren County and other parts of Shenandoah, Page, Fauquier and Rappahannock counties
- Part of Washington-Baltimore FSA
- 29% population growth since 2000; projected to grow another 22% by 2020

| Demographics – 2016   |          |          |            |  |
|-----------------------|----------|----------|------------|--|
|                       | 5 Mile   | 10 Miles | 15 Miles   |  |
| Population            | 27,087   | 45,280   | 91,001     |  |
| Avg. HH Income        | \$79,510 | \$84,398 | \$84,244   |  |
| Daytime<br>Population | 12.239   | 15.493   | 29.144     |  |
| Traffic Counts        |          |          |            |  |
| South Street          |          |          | 13,100 VPD |  |