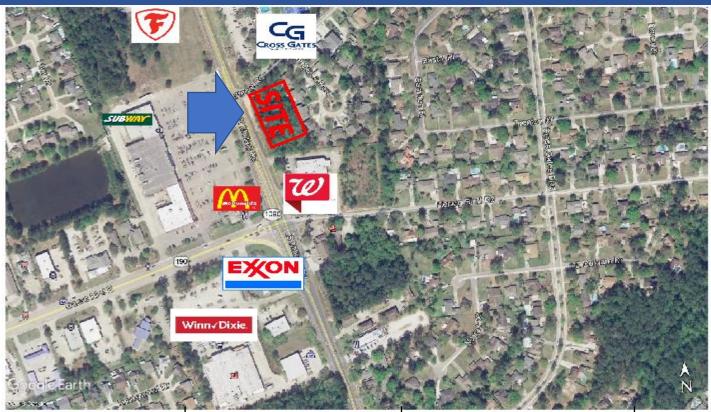

# PRIME TRACT 1.34 Acre Slidell, LA

Contact Jim Lark,

Office - 985.626.5695 Direct - 985.626.9920 jlark@airmail.net Latter Blum Inc 1151 N Causeway Blvd Mandeville, LA 70471

### 1.34 Acre Parcel

- 262 ft fronting N Military Road.
- Zoning HC-2
- Adjacent to Walgreens and Cross Gates Fitness.

**Listing Price - \$250,000** 