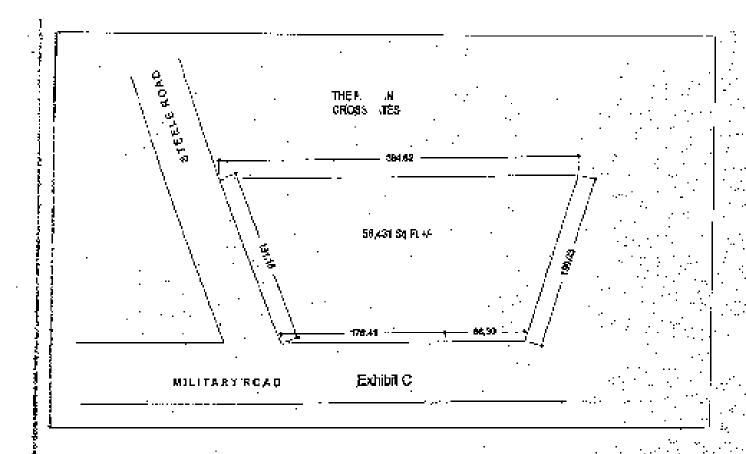

## Sketch

### 1.34 Acre Parcel

- 262 ft fronting N Military Road.
- Zoning HC-2
- Adjacent to Walgreens and Cross Gates Fitness.

**Listing Price - \$250,000** 