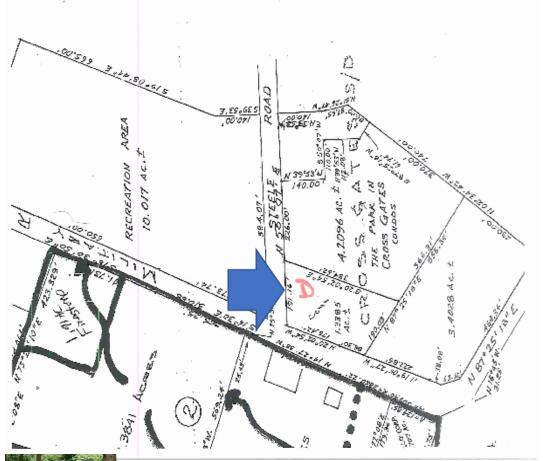

## Survey & Information

### 1.34 Acre Parcel

- 262 ft fronting N Military Road.
- Zoning HC-2
- Adjacent to Walgreens and Cross Gates Fitness.

**Listing Price - \$250,000** 