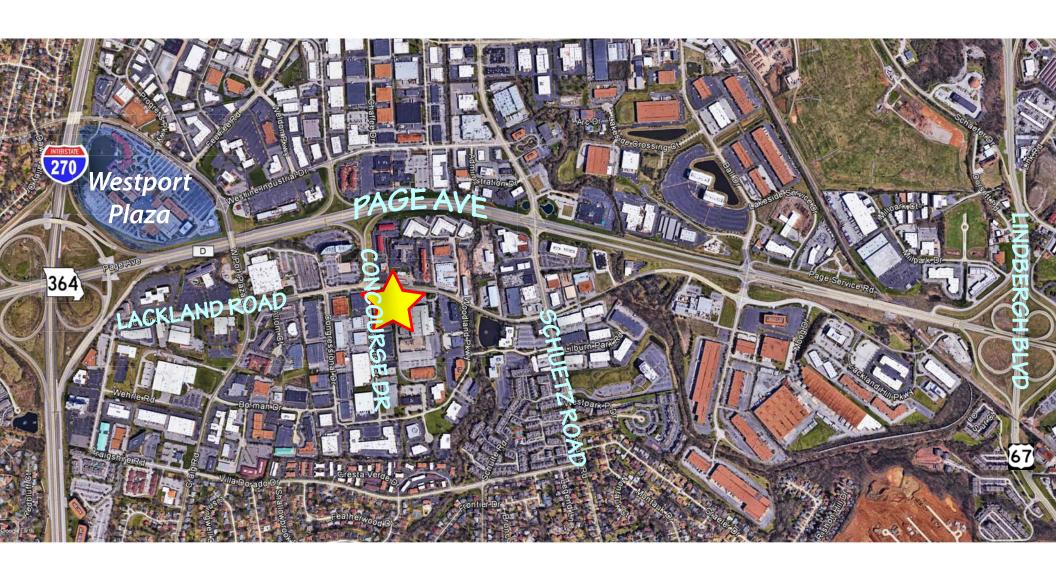

- Attractive service center building with excellent parking
- Lackland Road visibility
- Located at the intersection of Lackland Road and Concourse Drive
- Convenient access to I-270 via Page Ave
- Within close proximity to Westport Plaza amenities offering a variety of dining, entertainment and lodging venues