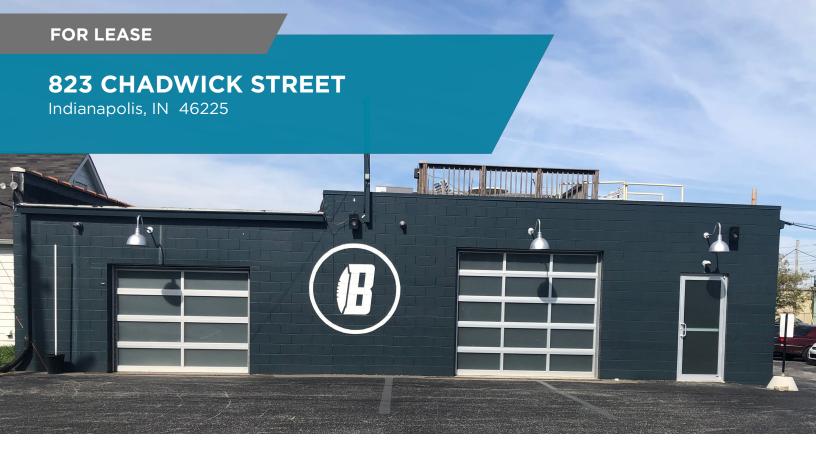

# 823 CHADWICK STREET

Indianapolis, IN 46225

### FOR LEASE

# **3,200 SF OFFICE/FLEX SPACE**

823 Chadwick is a 3,200 square foot single-tenant building located just minutes away from Lucas Oil Stadium and Meridian Street. The building is an open concept, creative space perfect for flexible office needs or warehouse use. Recently renovated, this building offers office space downtown with open areas, tenant bar/lounge, reception, kitchen space, and meeting room.