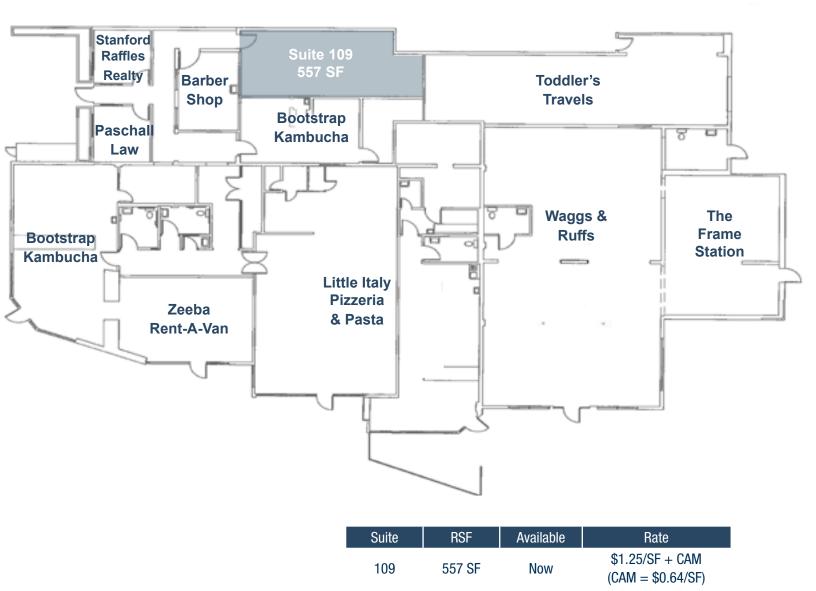

### **CURRENT AVAILABILITIES**

### **PROPERTY FEATURES**

- · Ample on-site parking
- Surrounded by single-family & multi-family residential
- Located directly on Pacific Highway
- Across the street from SPAWAR and MCRD
- Minutes to Downtown & San Diego Airport
- Blocks from Interstate 5 and Old Town
- Rental rate: \$1.25/SF + CAM (CAM = \$0.64/SF)