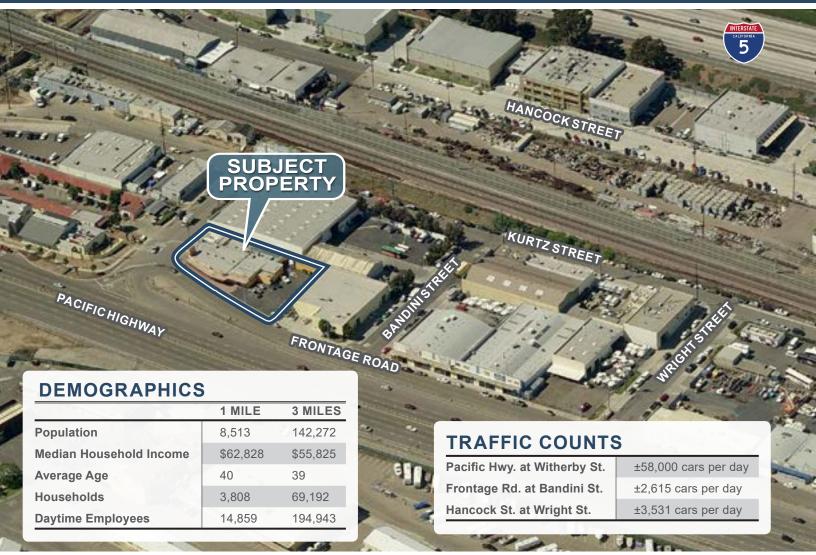

### **PROPERTY FEATURES**

- · Ample on-site parking
- Surrounded by single-family & multi-family residential
- Located directly on Pacific Highway
- Across the street from SPAWAR and MCRD
- Minutes to Downtown & San Diego Airport
- Blocks from Interstate 5 and Old Town
- Rental rate: \$1.25/SF + CAM (CAM = \$0.64/SF)