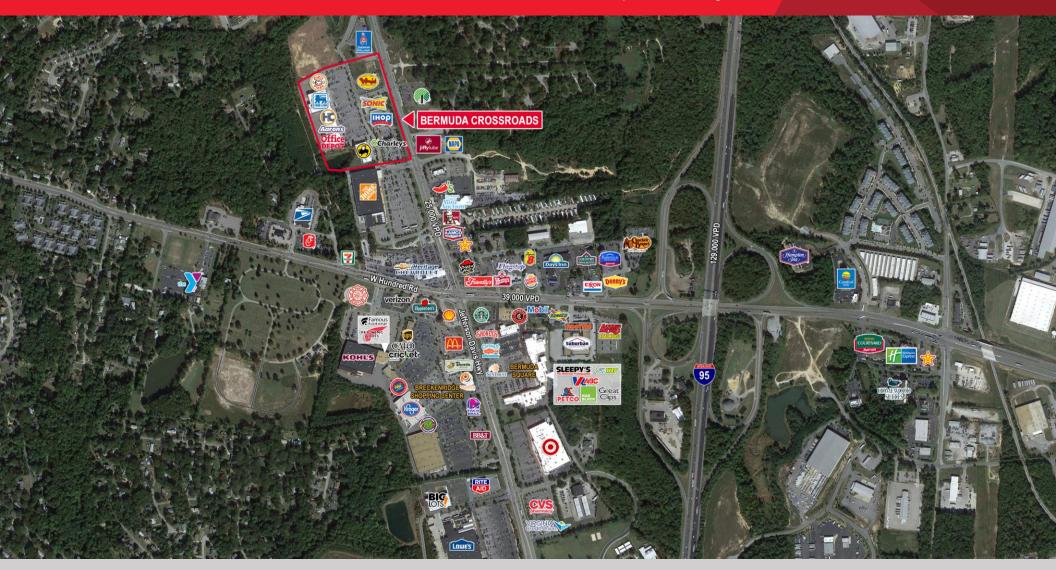

Join Retailers Nearby:

#### SONIC Office DEPOT 2010 FOOD LION O'Charley's IHOP **FC** Hair cuttery Dollar TREE **O**TARGET CHIPOTLE

| Demographics - 2018 |          |          |          |  |
|---------------------|----------|----------|----------|--|
|                     | 1 Mile   | 3 Miles  | 5 Miles  |  |
| Population          | 3,789    | 31,864   | 73,726   |  |
| Avg. HH Income      | \$67,859 | \$77,335 | \$83,472 |  |
| Daytime Population  | 5,917    | 29,137   | 71,937   |  |