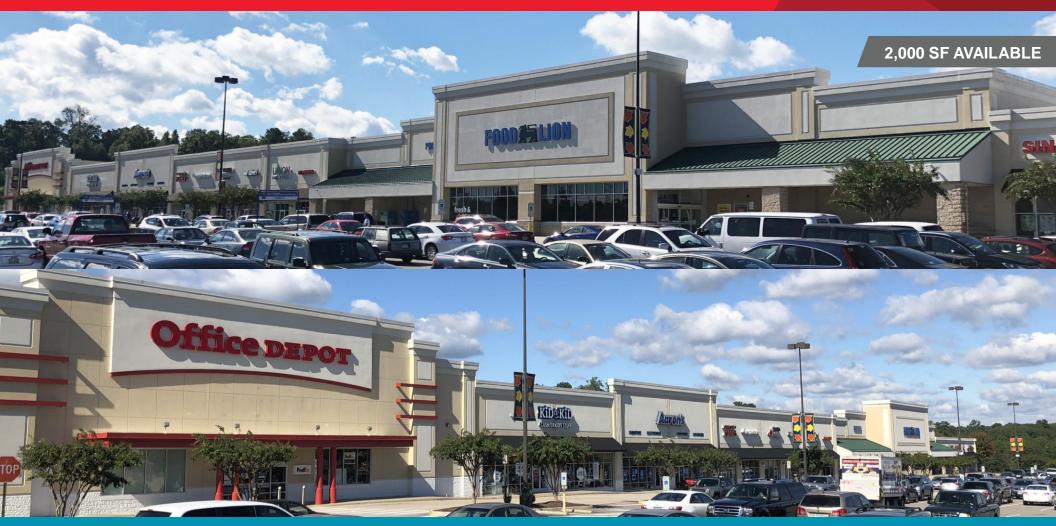

# CUSHMAN & THALHIMER

## RETAIL FOR LEASE Bermuda Crossroads

12100 Bermuda Crossroad Lane | Chester, Virginia

**One Vacancy Remaining!** 

For more information, contact:

### **Property Features**

- 2,000 SF Available
- 122,566 total SF retail center
- Excellent visibility to Jefferson Davis Hwy.
- 25,000 VPD Jefferson Davis Hwy.
- Pylon signage
- Signalized intersection •