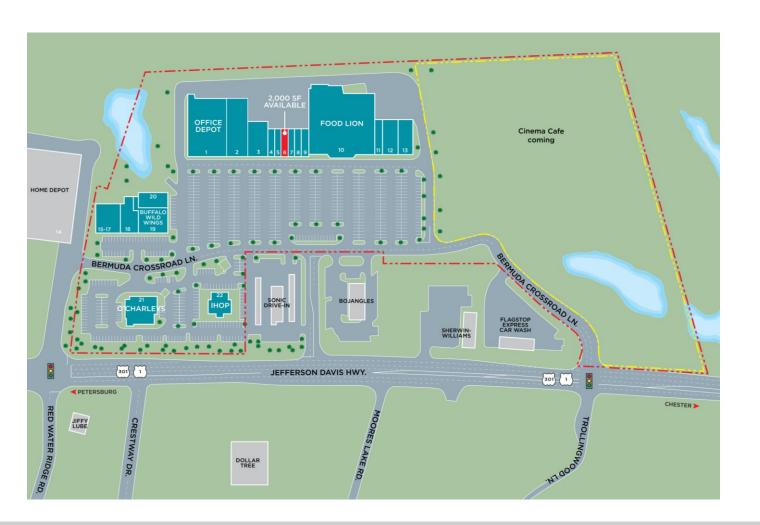

## CUSHMAN & THALHIMER

## **RETAIL FOR LEASE** Bermuda Crossroads

12100 Bermuda Crossroad Lane | Chester, Virginia

|       |                           | эг     |
|-------|---------------------------|--------|
| 1     | Office Depot              | 19,950 |
| 2     | Kid to Kid                | 7,686  |
| 3     | Aaron's                   | 6,000  |
| 4     | Gold Star Nails           | 1,600  |
| 5     | Weight Watchers           | 1,600  |
| 6     | AVAILABLE                 | 2,000  |
| 7     | Hair Cuttery              | 1,200  |
| 8     | Union Bank                | 1,600  |
| 9     | Eco Green Cleaners        | 1,600  |
| 10    | Food Lion                 | 37,961 |
| 11    | Chinese Restaurant        | 2,000  |
| 12    | Sola Salons               | 5,000  |
| 13    | Cici's Pizza              | 4,000  |
| 15-17 | Bon Secours               | 5,100  |
| 18    | Anytime Fitness           | 4,868  |
| 19    | Buffalo Wild Wings        | 6,032  |
| 20    | Breckenridge Chiropractic | 3,369  |
| 21    | O'Charleys                | 7,000  |
| 22    | IHOP                      | 4,000  |
|       |                           |        |

**Tenant List** 

For more information, contact: