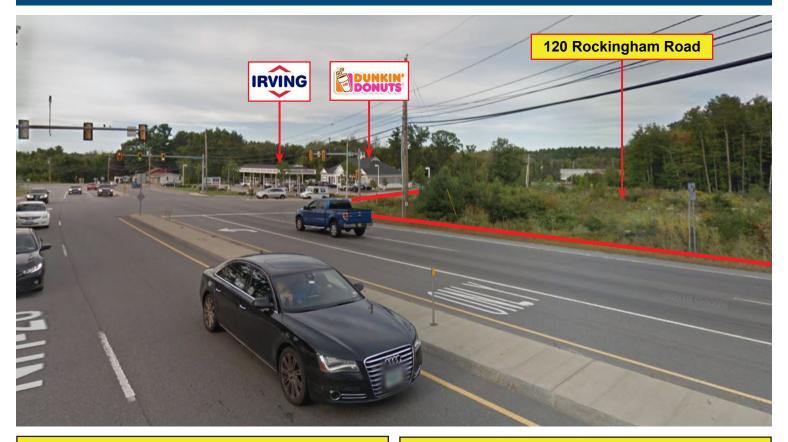

120 Rockingham Road in Londonderry, NH is a highly visible 1.71 +/- acre development site located on a heavily traveled commuter route. This site is located a quarter of a mile from Interstate 93 adjacent to a ten pump Irving gas station with a drive-thru Dunkin Donuts. This parcel is situated on the corner of a signalized traffic intersection providing excellent access. 120 Rockingham Road is also located across the street from a travel plaza which includes a Sunoco gas station, New Hampshire Liquor & Wine Outlet as well as the 24-hour Red Arrow Diner. This development site is ideal for a variety of retail and restaurant uses looking to expand their brand to a convenient off-highway location.