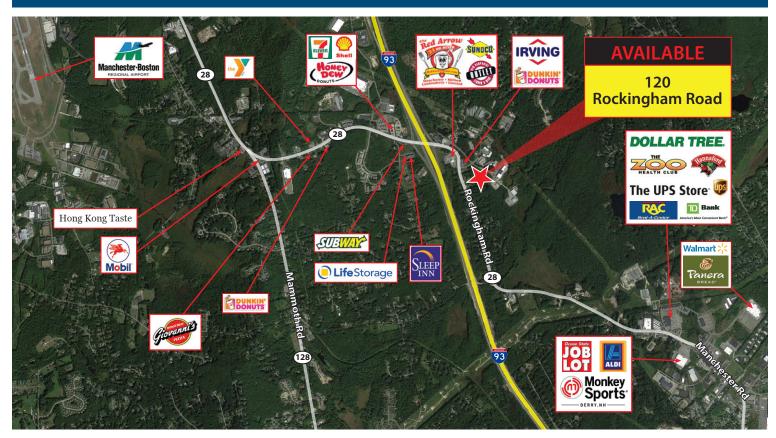

120 Rockingham Road in Londonderry, NH is a highly visible 1.71 +/- acre development site located on a heavily traveled commuter route. This site is located a quarter of a mile from Interstate 93 adjacent to a ten pump Irving gas station with a drive-thru Dunkin Donuts. This parcel is situated on the corner of a signalized traffic intersection providing excellent access. 120 Rockingham Road is also located across the street from a travel plaza which includes a Sunoco gas station, New Hampshire Liquor & Wine Outlet as well as the 24-hour Red Arrow Diner. This development site is ideal for a variety of retail and restaurant uses looking to expand their brand to a convenient off-highway location.