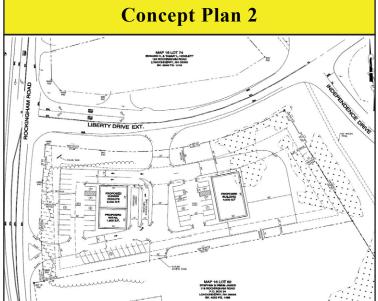

## 1.71 +/- Acres Available For Lease Landlord will Build to Suit 120 Rockingham Road

Londonderry, NH