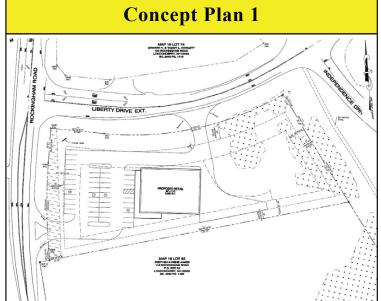

## 1.71 +/- Acres Available For Lease Landlord will Build to Suit 120 Rockingham Road

Londonderry, NH