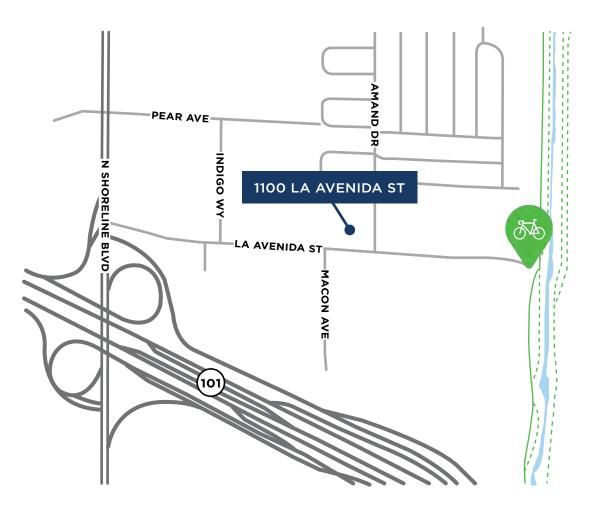

### **BUILDING HIGHLIGHTS**

- Swing Space / Ideal for Startup Companies
- Corner Location Accessibly Located at Shoreline Boulevard/Highway 101 Interchange
- ±4/1,000 Parking Ratio
- Located Near Googleplex and Microsoft Silicon Valley Campus
- 4 Minute Walk to the La Avenida Bike Trail Head
- Less than a 10 Minute Drive to Mountain View Caltrain Station
- Short Term Lease Preferred (Up to 19 Months)
- \$2.50/SF Gross

CENTURY

1100 LA AVENIDA ST