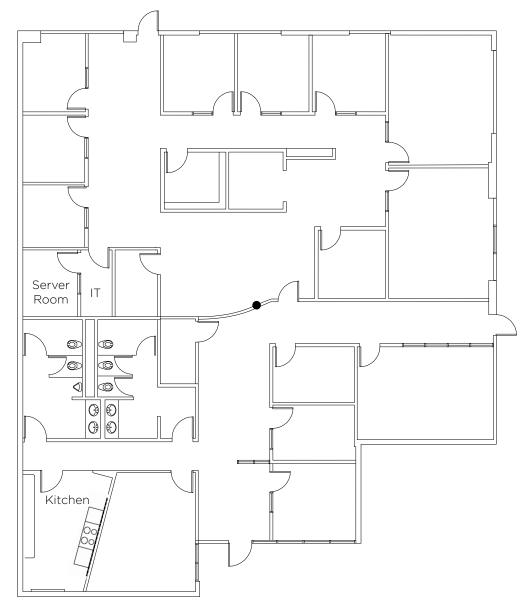

BUILDING A | MOUNTAIN VIEW, CA ±5,123 SF OFFICE SPACE FOR LEASE

**KEVIN SWEATT** 

+1 408 436 3644 kevin.sweatt@cushwake.com | LIC #01221048



1100 A

MOUNTAIN VIEW | CALIFORNIA

### **BUILDING HIGHLIGHTS**

- Swing Space / Ideal for Startup Companies
- Corner Location Accessibly Located at Shoreline Boulevard/Highway 101 Interchange
- ±4/1,000 Parking Ratio
- Located Near Googleplex and Microsoft Silicon Valley Campus
- 4 Minute Walk to the La Avenida Bike Trail Head
- Less than a 10 Minute Drive to Mountain View Caltrain Station
- Short Term Lease Preferred (Up to 19 Months)
- \$2.50/SF Gross



MOUNTAIN VIEW | CALIFORNIA

#### **FLOOR PLAN**





#### MOUNTAIN VIEW | CALIFORNIA

Costco McDonald's Ross Pho Tran Vu Verizon Total Wine & More Krispy Kreme Hanabi Sushi In-N-Out

#### THE VILLAGE AT SAN ANTONIO CENTER

Veggie Grill Starbucks La Salsa Little Caesars Pizza Nekter Juice Bar Mizu Sushi Bar & Grill McDonald's Pho Avenue

Gen Korean BBQ Don Lai Shun SAJJ Mediterranean The Counter Paul Martin's Pacific Catch Chili's Bar & Grill

> WHÔLE FOODS



Starbucks Valero Taqueria La Chang-An Artisan Bamba Noodle Safeway

#### DOWNTOWN MOUNTAIN VIEW

Little Sheep Vaso Azzurro Oren's Hummus Blue Line Pizza Ramen Izakaya Yu-Gen Olympus Café Bushido Doppio Zero Amarin Thai Cuisine La Fontaine Ephesus Eureka! Agave Mexican Bistro Steins Pho to Chau QBB Peet's Coffee sweetgreen

Kappo Nami Nami Taqueria La Esuela Mantra Indian Crepevine New