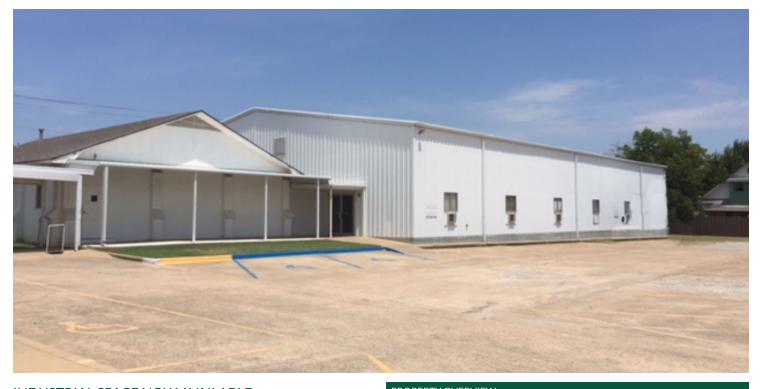

### INDUSTRIAL SPACE NOW AVAILABLE

**Available SF:** 1st Floor- 10,000 SF

Mezzanine-2nd floor - 2,000 SF

**Lease Rate:** Negotiable

**Building Size:** 12,000 SF (MOL)

Ceiling Height: 25.0 FT

**Cross Streets:** W Texas St & S 9th

### PROPERTY OVERVIEW

Property is being offered for Light Industrial/Warehouse space 10,000 SF (MOL). There is approximately 2,000 SF Upstairs (MOL).

Located in one of the fastest growing communities in Southern Oklahoma this Versatile Mixed Use Building is situated within the Arts District (NEC of 9th Street & West Texas Blvd) in Durant, OK. Choctaw Casino Resort is approximately three (3) miles South of this property and Lake Texoma is only a short ten (10) minute drive West. The Warehouse is adjacent Monterey Art Studios, Wedding Chapel, and Event Center. Ample parking with multiple green space parcels that can be reserved as needed.

25' Ceiling Height Climate Controlled

Commercial Zoning

Double Door Front Access Large Public Restrooms

Plenty of Storage/Offices Available

091918