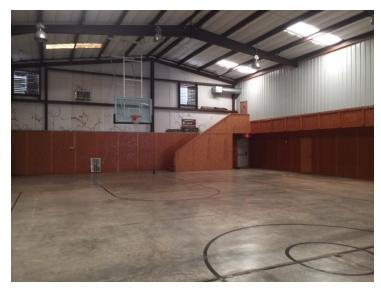

### INDUSTRIAL SPACE NOW AVAILABLE

**Available SF:** 1st Floor- 10,000 SF

Mezzanine-2nd floor - 2,000 SF

**Lease Rate:** Negotiable

**Building Size:** 12,000 SF (MOL)

Ceiling Height: 25.0 FT

**Cross Streets:** W Texas St & S 9th

### PROPERTY OVERVIEW

Property is being offered for Light Industrial/Warehouse space 10,000 SF (MOL). There is approximately 2,000 SF Upstairs (MOL).

Located in one of the fastest growing communities in Southern Oklahoma this Versatile Mixed Use Building is situated within the Arts District (NEC of 9th Street & West Texas Blvd) in Durant, OK. Choctaw Casino Resort is approximately three (3) miles South of this property and Lake Texoma is only a short ten (10) minute drive West. The Warehouse is adjacent Monterey Art Studios, Wedding Chapel, and Event Center. Ample parking with multiple green space parcels that can be reserved as needed.

25' Ceiling Height Climate Controlled

Commercial Zoning

Double Door Front Access Large Public Restrooms

Plenty of Storage/Offices Available

091918