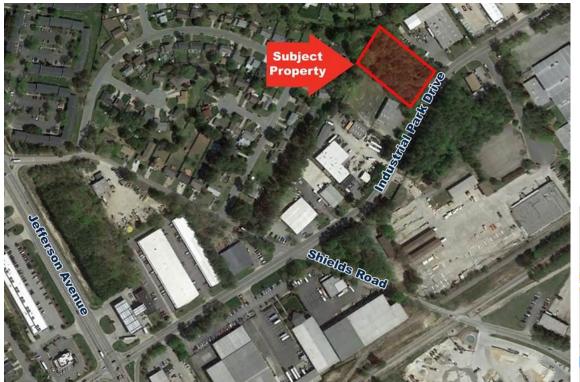

## LAND FOR SALE711 Industrial Park Drive

Newport News, Virginia

## **Property Features**

- Sales Price: \$192,500
- Located in Peninsula Industrial Park
- 1.54 total acres
- · Approximately 188' frontage by a depth of 335'
- Zoning: M-1

For more information, contact: