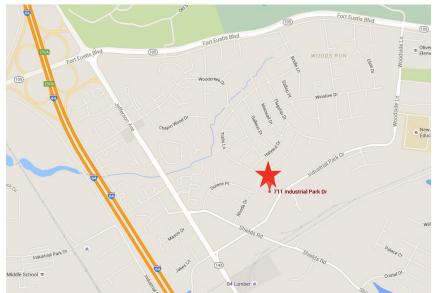

## LAND FOR SALE711 Industrial Park Drive

Newport News, Virginia

## **Property Features**

- Sales Price: \$192,500
- Located in Peninsula Industrial Park
- 1.54 total acres
- · Approximately 188' frontage by a depth of 335'
- Zoning: M-1

For more information, contact: