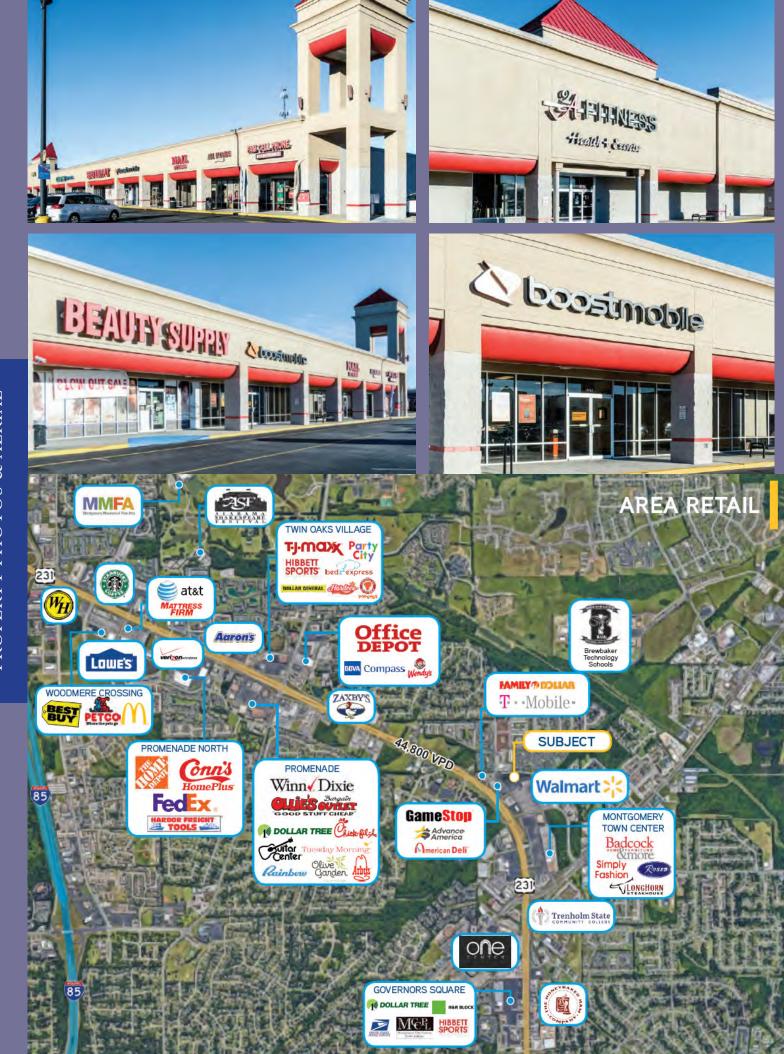

## **Montgomery Commons**

3705-3789 Eastern Boulevard | Montgomery, AL

LEASING (817) 927-0050

Restaurant
Retail
Office
Medical

**AVAILABLE** 

30,000 RSF Anchor Space

5,000 RSF 2,000 RSF

| Demographics      | 1-mile   | 3-mile   | 5-mile   |
|-------------------|----------|----------|----------|
| Population        | 11,964   | 67,223   | 138,947  |
| Average HH Income | \$52,971 | \$68,724 | \$70,532 |

<sup>\*</sup>Demographic information taken from CoStar Realty information 2016 demographic

- 95,300 Square Foot Property
- · Shadow-Anchored by Super Walmart
- · Located on the Busy Eastern Boulevard
- Over 3,500 Apartments within a 1-mile radius
- Only One-Half Mile from US Highway 231
- Large Parking Field
- Great Visibility & Access