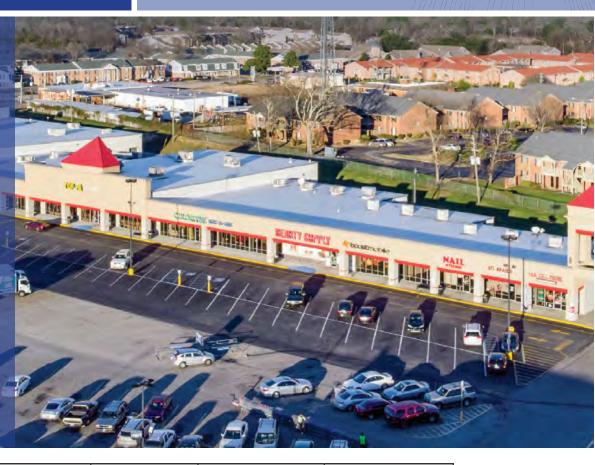

## **Montgomery Commons**

3705-3789 Eastern Boulevard | Montgomery, AL

LEASING (817) 927-0050

Restaurant
Retail
Office
Medical

**AVAILABLE** 

30,000 RSF Anchor Space

5,000 RSF 2,000 RSF

| Demographics      | 1-mile   | 3-mile   | 5-mile   |
|-------------------|----------|----------|----------|
| Population        | 11,964   | 67,223   | 138,947  |
| Average HH Income | \$52,971 | \$68,724 | \$70,532 |

<sup>\*</sup>Demographic information taken from CoStar Realty information 2016 demographic

- 95,300 Square Foot Property
- · Shadow-Anchored by Super Walmart
- · Located on the Busy Eastern Boulevard
- Over 3,500 Apartments within a 1-mile radius
- Only One-Half Mile from US Highway 231
- Large Parking Field
- Great Visibility & Access