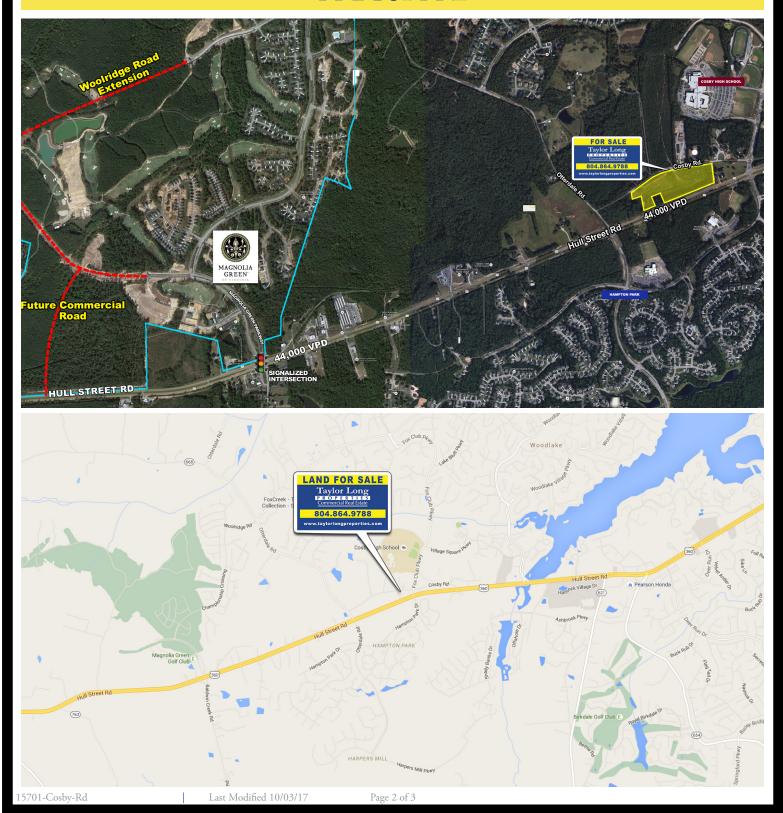

## ROAD IMPROVEMENTS

15701-Cosby-Rd

Last Modified 10/03/17

Page 3 of 3

#### **FEATURES**

- ± 18.6 Acres For Sale Asking \$175,000/AC
- Zoned I-1 and Agricultural.
- 1.5 miles west of *Hancock Village*, a 350,000 SF Power Center.
- ±1,135' of direct frontage on Hull St. Road, 44,000 VPD.
- Across from *Hampton Park* and near *Magnolia Green*, a 3,550 housing development with commercial buildings and retail stores.
- Significant road improvements and road extensions in the process.
- Located in Western Chesterfield's fastest growing, affluent neighborhoods.
- Easy access to Routes 288 and 360.