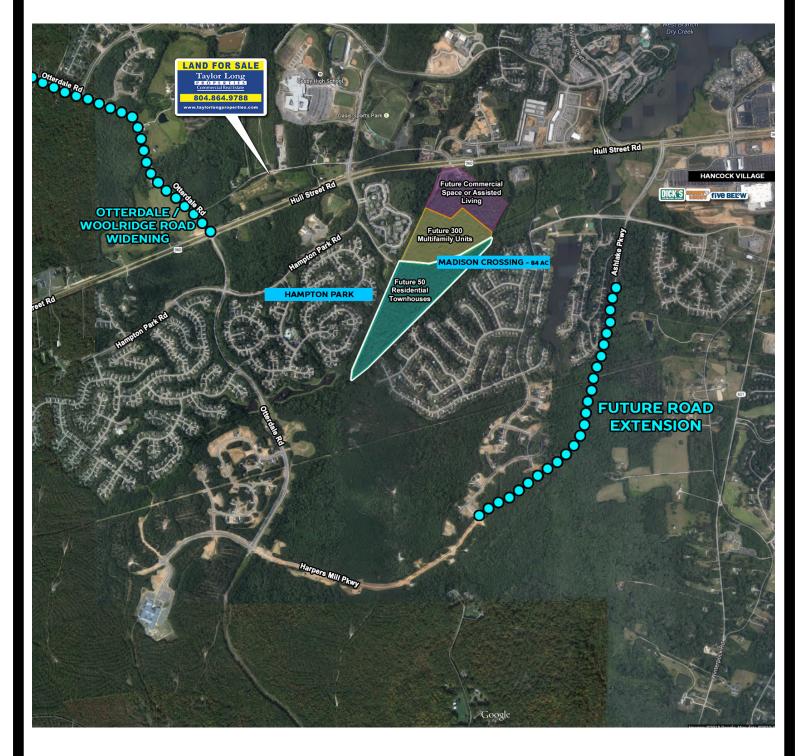

## ROAD IMPROVEMENTS

15701-Cosby-Rd

Last Modified 10/03/17

Page 3 of 3

#### **FEATURES**

- ± 18.6 Acres For Sale Asking \$175,000/AC
- Zoned I-1 and Agricultural.
- 1.5 miles west of *Hancock Village*, a 350,000 SF Power Center.
- ±1,135' of direct frontage on Hull St. Road, 44,000 VPD.
- Across from *Hampton Park* and near *Magnolia Green*, a 3,550 housing development with commercial buildings and retail stores.
- Significant road improvements and road extensions in the process.
- Located in Western Chesterfield's fastest growing, affluent neighborhoods.
- Easy access to Routes 288 and 360.