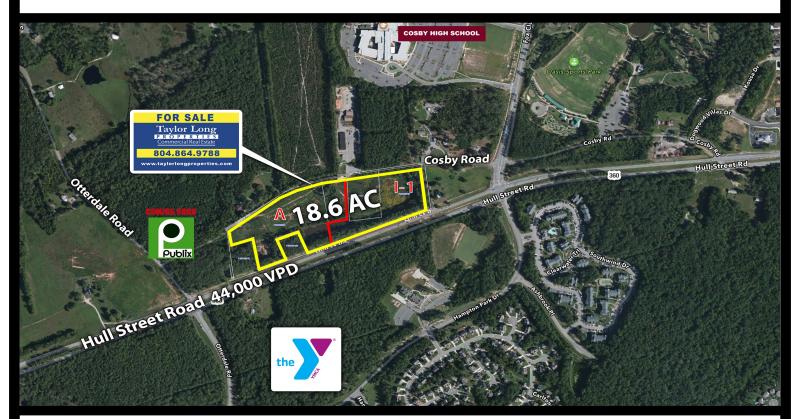

# 15701 COSBY ROAD

15701-15901 COSBY ROAD | CHESTER FIELD, VA 23832

#### **FEATURES**

- ± 18.6 Acres For Sale Asking \$175,000/AC
- Zoned I-1 and Agricultural.
- 1.5 miles west of *Hancock Village*, a 350,000 SF Power Center.
- ±1,135' of direct frontage on Hull St. Road, 44,000 VPD.
- Across from *Hampton Park* and near *Magnolia Green*, a 3,550 housing development with commercial buildings and retail stores.
- Significant road improvements and road extensions in the process.
- Located in Western Chesterfield's fastest growing, affluent neighborhoods.
- Easy access to Routes 288 and 360.

## AERIAL