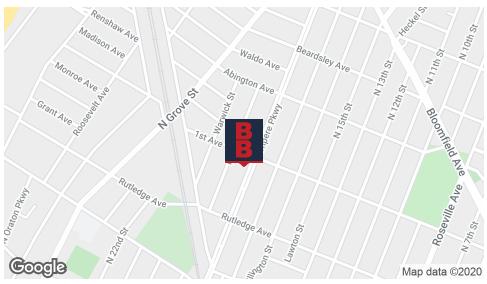

## ±6,000 SF RETAIL (5 UNITS AVAILABLE)

1-19 Ampere Parkway, East Orange, NJ 07017

## **LOCATION DESCRIPTION**

Less Than 1 Mile to GSP, I-280

Approx. 4.2 Miles to I-95

Approx. 5 Miles to Newark Airport

Approx. 5.5 Miles to I-78

| DEMOGRAPHICS      | 0.5 MILES | 1 MILE   | 1.5 MILES |
|-------------------|-----------|----------|-----------|
| Total Households  | 4,708     | 19,588   | 42,201    |
| Total Population  | 13,810    | 57,635   | 118,174   |
| Average HH Income | \$52,635  | \$50,829 | \$51,122  |