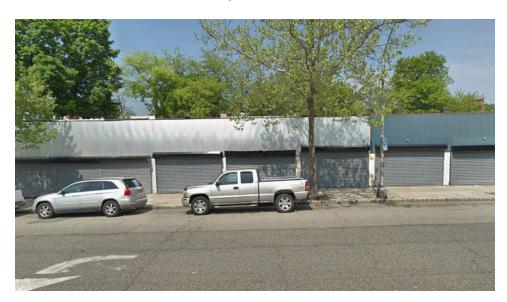

## ±6,000 SF RETAIL (5 UNITS AVAILABLE)

1-19 Ampere Parkway, East Orange, NJ 07017

## **PROPERTY HIGHLIGHTS**

- Part of a One-Level, Nine-Unit 6,000 SF Strip Center
- Located in a Mixed-Use, Densely Populated Residential/Retail Neighborhood
- 177 Feet Frontage Along Ampere Parkway
- Many Recent Renovations Including Adequate Plumbing with Restroom in Each Unit
- Security System
- Street Parking Available
- C-1 Zoning
- Walking Distance to NJ Transit Bus 34 Servicing Montclair/Bloomfield
- Lease Rate at \$1.200 Per Month