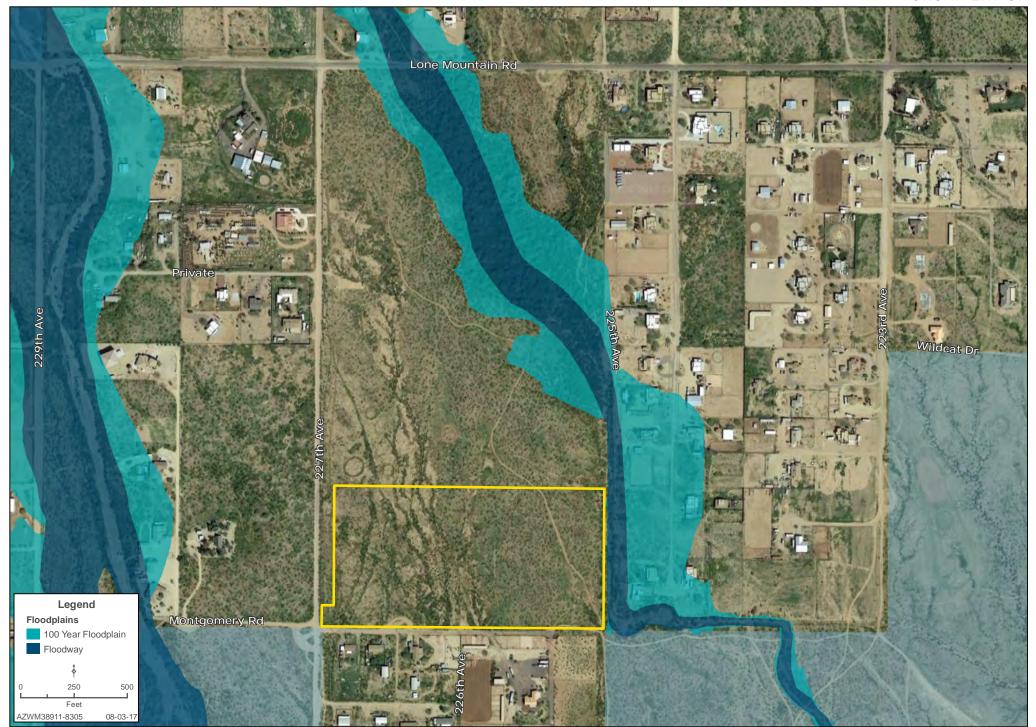

NE MOUNTAIN ROAD

EXCLUSIVE LISTING | OWNER/AGENT | MARICOPA COUNTY, ARIZONA



Mike Schwab, Owner/Agent | mschwab@landadvisors.com

4900 North Scottsdale Road, Suite 3000, Scottsdale, Arizona 85251 ph. 480.483.8100 | www.landadvisors.com

The information contained herein is from sources deemed reliable. We have no reason to doubt its accuracy but do not guarantee it. It is the responsibility of the person reviewing this information to independently verify it. This package is subject to change, prior sale or complete withdrawal. AZWM38911-8.29.17



## **REGIONAL MAP**

Mike Schwab | 480.483.8100 | www.landadvisors.com





## **SURROUNDING DEVELOPMENT**

Mike Schwab | 480.483.8100 | www.landadvisors.com





## **PROPERTY DETAIL MAP**

Mike Schwab | 480.483.8100 | www.landadvisors.com