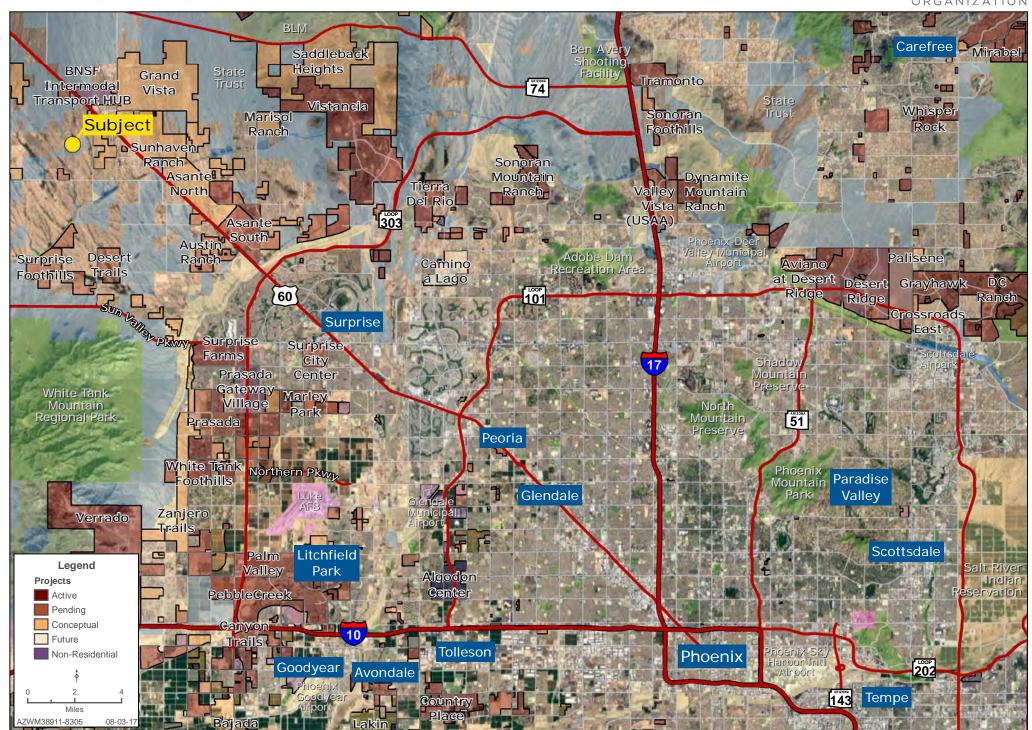

## SEC 227TH AVENUE & LONE MOUNTAIN ROAD

EXCLUSIVE LISTING | OWNER/AGENT | MARICOPA COUNTY, ARIZONA



Mike Schwab, Owner/Agent | mschwab@landadvisors.com

4900 North Scottsdale Road, Suite 3000, Scottsdale, Arizona 85251 ph. 480.483.8100 | www.landadvisors.com

The information contained herein is from sources deemed reliable. We have no reason to doubt its accuracy but do not guarantee it. It is the responsibility of the person reviewing this information to independently verify it. This package is subject to change, prior sale or complete withdrawal. AZWM38911-8.29.17



## **REGIONAL MAP**

Mike Schwab | 480.483.8100 | www.landadvisors.com





## **SURROUNDING DEVELOPMENT**

Mike Schwab | 480.483.8100 | www.landadvisors.com





## **PROPERTY DETAIL MAP**

Mike Schwab | 480.483.8100 | www.landadvisors.com