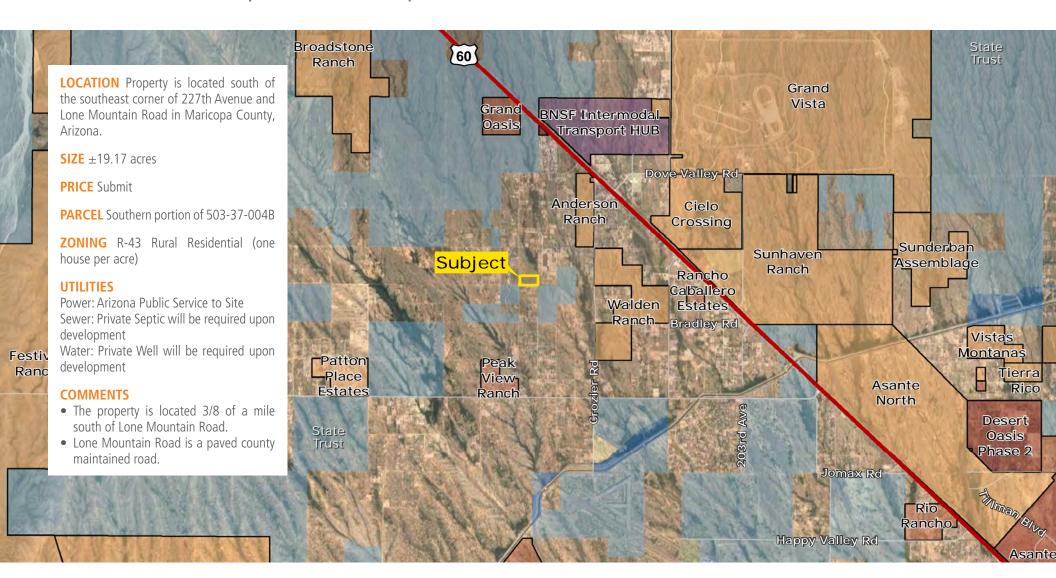

## SEC 227TH AVENUE & LONE MOUNTAIN ROAD

EXCLUSIVE LISTING | OWNER/AGENT | MARICOPA COUNTY, ARIZONA

Mike Schwab, Owner/Agent | mschwab@landadvisors.com

4900 North Scottsdale Road, Suite 3000, Scottsdale, Arizona 85251 ph. 480.483.8100 | www.landadvisors.com