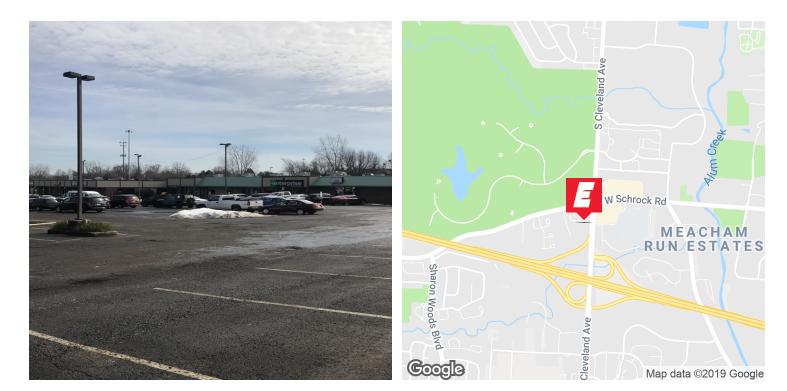

### **PROPERTY OVERVIEW**

3.45 acres of prime re-development and/or value-add space conveniently located right off Interstate 270 and Cleveland Avenue. The property is currently 50% occupied with short term leases providing the opportunity for an investor to improve the center for upside potential. The short term leases also provide the opportunity to re-develop the site. With over 100,000 people within 3 miles and 240,000 + people within 5 miles, this infill site provides many re-development opportunities. Located across from one of the largest metro parks and 1/4 mile from St. Ann's Hospital, the site is well located along two of the busiest roads in Central Ohio.

#### **PROPERTY HIGHLIGHTS**

- The property consists of two buildings totaling 43,050 square feet.
- 3.45 acres on 8 parcels with signalized access to Schrock Road.
- Possible re-development or add-value opportunity.
- 50% occupied shopping center.
- Close proximity to Sharon Woods Metro Park.
- 243,000 people within 5 miles of the center.
- Recent road improvements surrounding the center.
- Traffic counts on Cleveland Avenue are 47,000 VPD and on Schrock Road are 24,000 VPD.