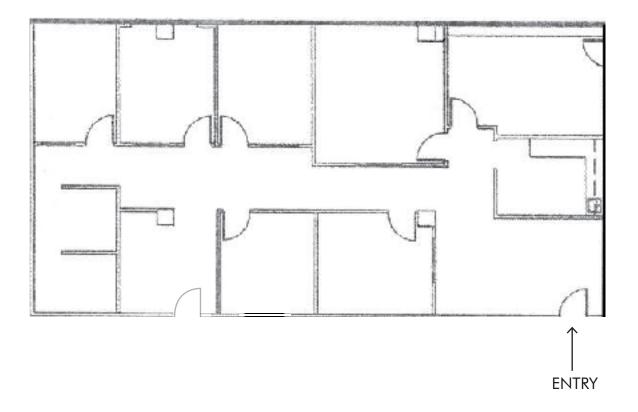

#### SUITE FEATURES

- Suite 103 2,240 SF
- 6 Private Offices
- 1 Small Conference Room (can be used as a 7th office)
- Kitchen and Storage
- Expiration: October 31, 2022
- Asking Rate: \$1.50 + E