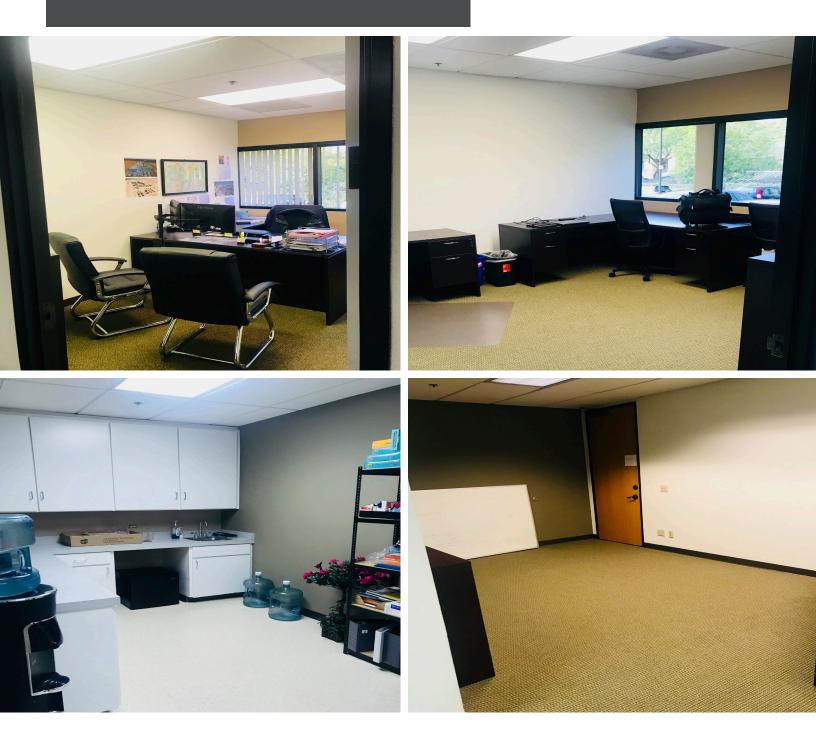

#### SUITE FEATURES

- Suite 103 2,240 SF
- 6 Private Offices
- 1 Small Conference Room (can be used as a 7th office)
- Kitchen and Storage
- Expiration: October 31, 2022
- Asking Rate: \$1.50 + E