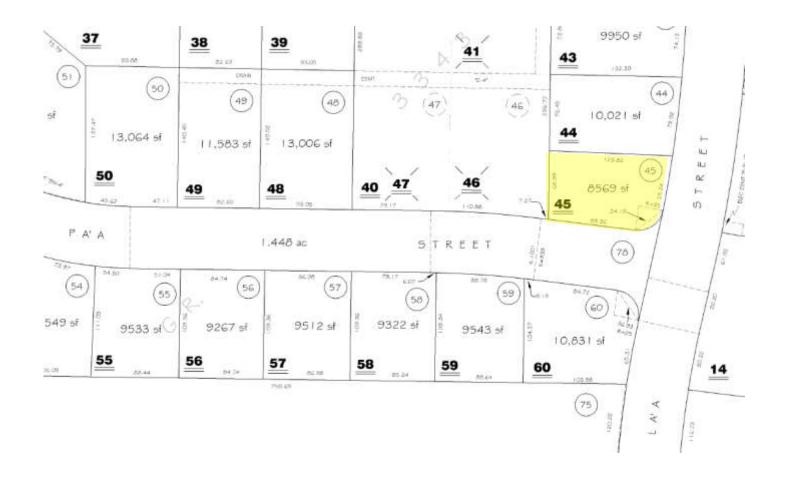

# Parcel Map

### Kahului, Maui, Hawaii

One 5/8" water meter

PRICE \$517,000 FS
LAND AREA 8,569 SQ.FT.
TMK (2) 3-8-097-045
ZONING VMX
REAL PROPERTY TAXES \$3,035.03 per year

3% Commission to Cooperating Brokers.

WATER METER