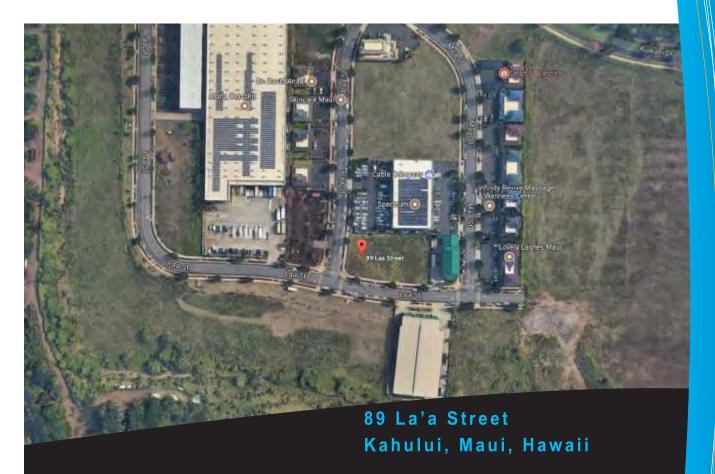

## 89 La'a Street

### Kahului, Maui, Hawaii

One 5/8" water meter

PRICE \$517,000 FS
LAND AREA 8,569 SQ.FT.
TMK (2) 3-8-097-045
ZONING VMX
REAL PROPERTY TAXES \$3,035.03 per year

3% Commission to Cooperating Brokers.

WATER METER

#### PROPERTY DESCRIPTION

Corner location in Maui Lani Village Center, Maui's unique planned community, connecting Kahului and Wailuku with direct Access to Honoapiilani Highway and Kuihelani Highway.

SCOTT KENAR, R(S) AND GRANT E. HOWE, CCIM R(B)