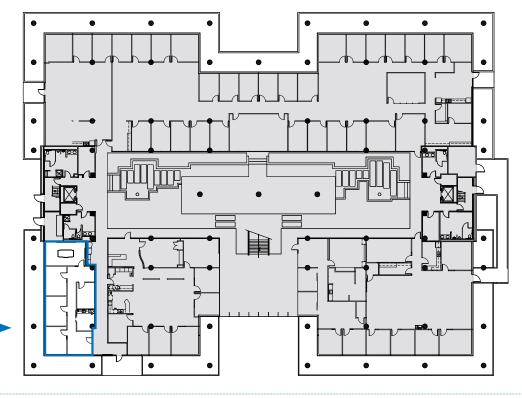

### SUITE 170 - 1,636 sf

Quoted Rent: \$23.00 NNN/SF

Est. 2019 OpEx: \$16.61/SF

#### **SUITE NOTES**

Reception area

4 offices

Break area

Conference room

**SUITE 170**