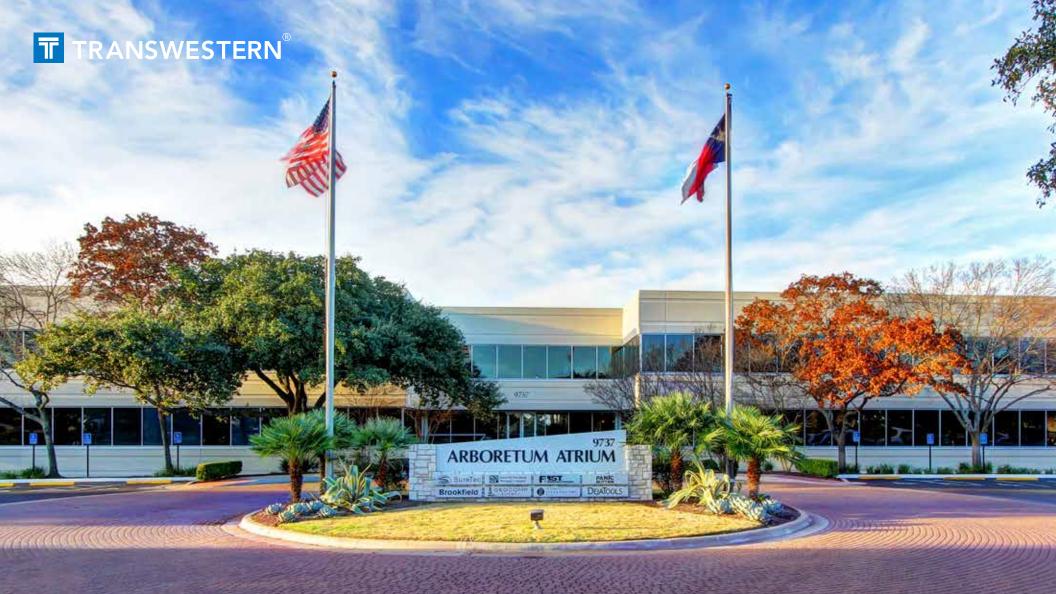

# ARBORETUM ATRUM 9737 GREAT HILLS TRAIL AUSTIN, TEXAS

## **ARBORETUM ATRIUM** | 9737 GREAT HILLS TRAIL

Arboretum Atrium is well positioned within the Northwest Austin submarket at the epicenter of the Arboretum with close proximity to not only walkable amenities but multiple other retail outlets such as The Domain and many desirable residential communities. The Property provides easy access to the major thoroughfares in Austin, such as Capital of Texas Highway (Loop 360), US Highway 183 (Research Boulevard), MoPac Expressway (Loop 1), Interstate 35, Texas 45, Ranch Road 620, FM 2222, and Bee Caves Road (FM 2244). The Northwest Austin market is highly coveted due to its natural beauty and proximity to major thoroughfares and multiple retail outlets.