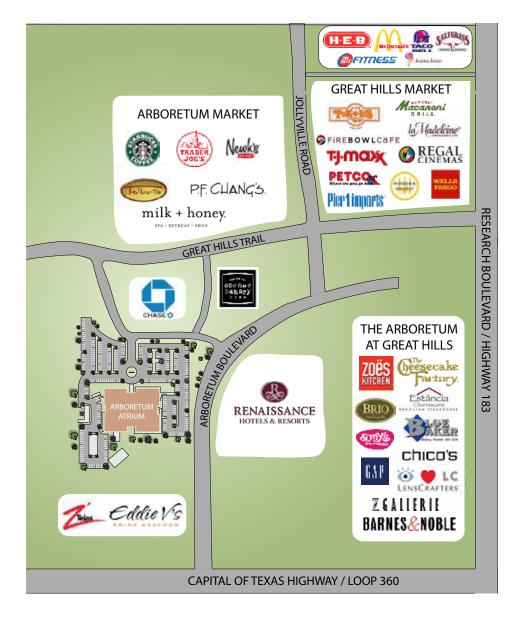

## **ARBORETUM ATRIUM** | 9737 GREAT HILLS TRAIL

Arboretum Atrium is well positioned within the Northwest Austin submarket at the epicenter of the Arboretum with close proximity to not only walkable amenities but multiple other retail outlets such as The Domain and many desirable residential communities. The Property provides easy access to the major thoroughfares in Austin, such as Capital of Texas Highway (Loop 360), US Highway 183 (Research Boulevard), MoPac Expressway (Loop 1), Interstate 35, Texas 45, Ranch Road 620, FM 2222, and Bee Caves Road (FM 2244). The Northwest Austin market is highly coveted due to its natural beauty and proximity to major thoroughfares and multiple retail outlets.

#### **AMENITIES**

- Excellent access to US 183, Loop 360 and Mopac
- Walkable amenities in the Arboretum (Restaurants, Retail, Hotel)
- Monument signage opportunity
- Fiber: TW Telecom AT&T Time warner
- Minutes away from The Domain
- Atrium lobby with abundant natural light
- Beach Volleyball Court
- Showers in lower level bathrooms
- Outdoor sitting areas