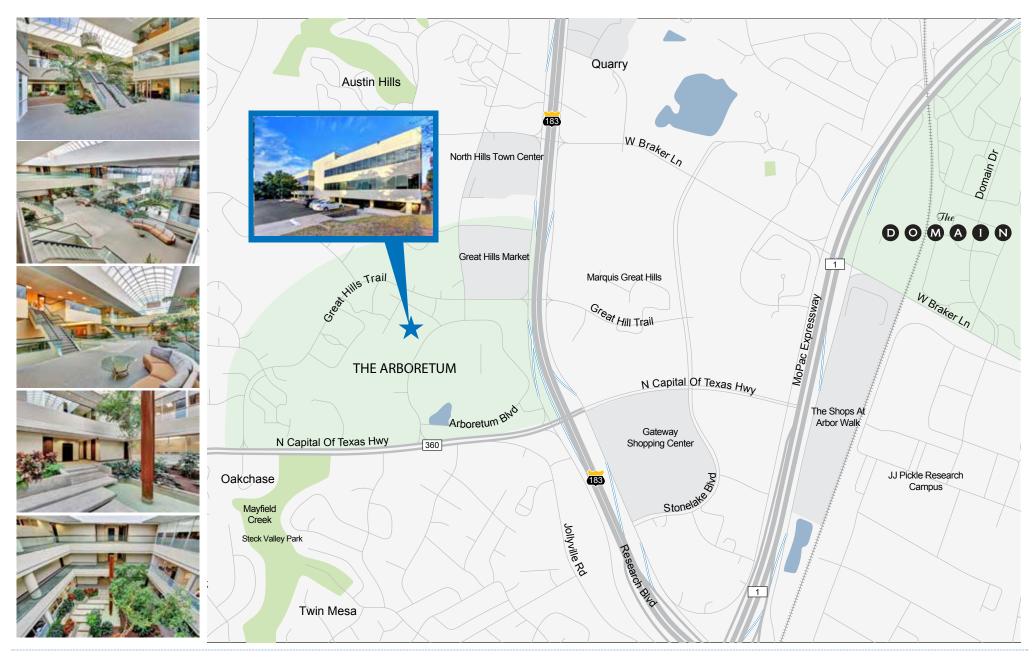

## **ARBORETUM ATRIUM** | 9737 GREAT HILLS TRAIL

Arboretum Atrium is well positioned within the Northwest Austin submarket at the epicenter of the Arboretum with close proximity to not only walkable amenities but multiple other retail outlets such as The Domain and many desirable residential communities. The Property provides easy access to the major thoroughfares in Austin, such as Capital of Texas Highway (Loop 360), US Highway 183 (Research Boulevard), MoPac Expressway (Loop 1), Interstate 35, Texas 45, Ranch Road 620, FM 2222, and Bee Caves Road (FM 2244). The Northwest Austin market is highly coveted due to its natural beauty and proximity to major thoroughfares and multiple retail outlets.