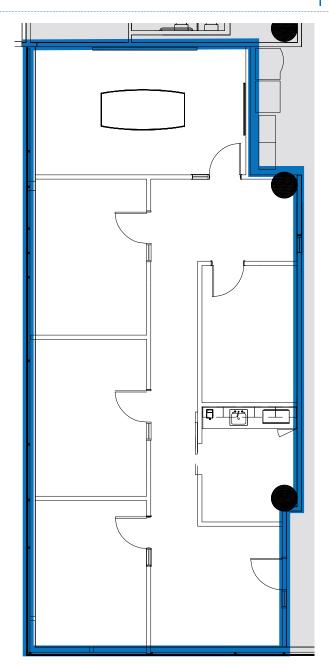

### SUITE 170 - 1,636 sf

Quoted Rent: \$23.00 NNN/SF

Est. 2019 OpEx: \$16.61/SF

#### **SUITE NOTES**

Reception area

4 offices

Break area

Conference room

**SUITE 170**