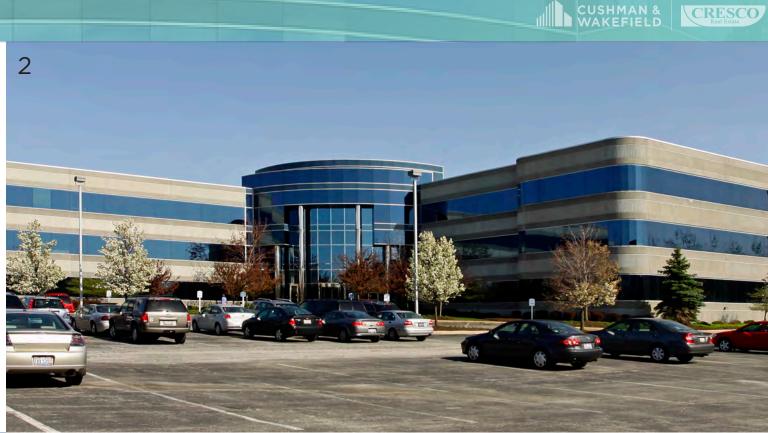

# **Property Highlights**

- 1. 5900 Landerbrook Drive
- 112,900 SF Class A office building
- 28,000 SF available for lease
- 2. 5910 Landerbrook Drive
- 110,000SF Class A office building
- Fully Occupied
- 3. 5920 Landerbrook Drive
- 115,000 SF Class A office building built
- Fully Occupied