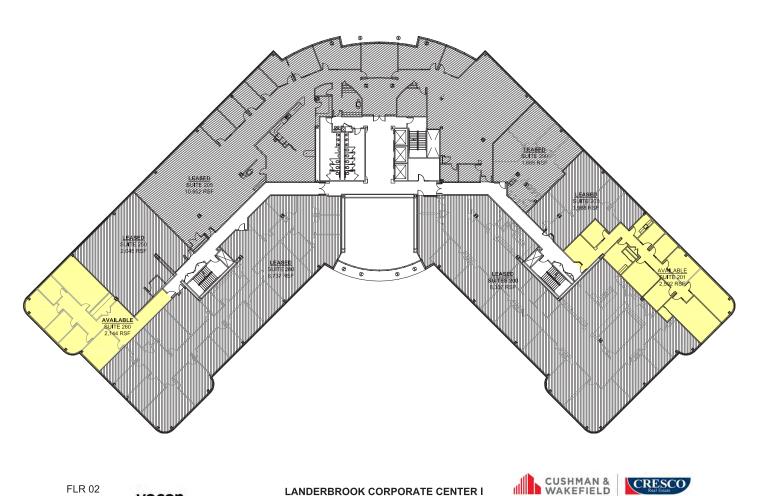

#### LANDERBROOK CORPORATE CENTER

LANDERBROOK CORPORATE CENTER I FLOOR PLANS

# LANDERBROOK CORPORATE CENTER I FLOOR PLANS

SECOND FLOOR - 4,736 SF AVAILABLE

SUITE 201: 2,592 SF SUITE 260: 2,144 SF