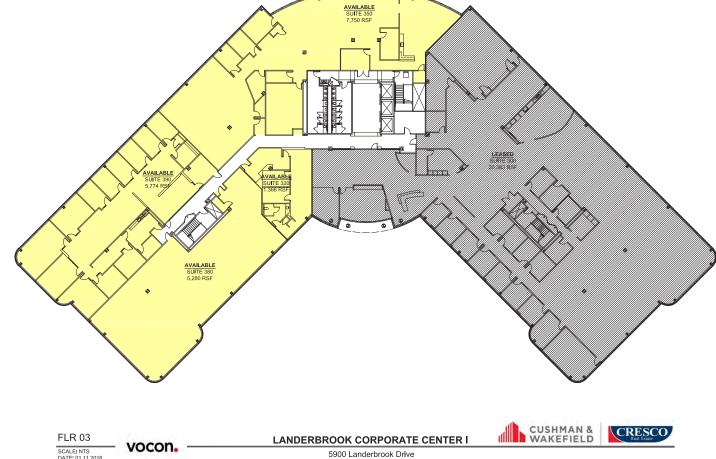

#### LANDERBROOK CORPORATE CENTER

LANDERBROOK CORPORATE CENTER I FLOOR PLANS

## THIRD FLOOR -1,366 - 20,170 SF AVAILABLE

5900 Landerbrook Drive

Mayfield Heights, OH 44124

Mayfield Heights, OH 44124