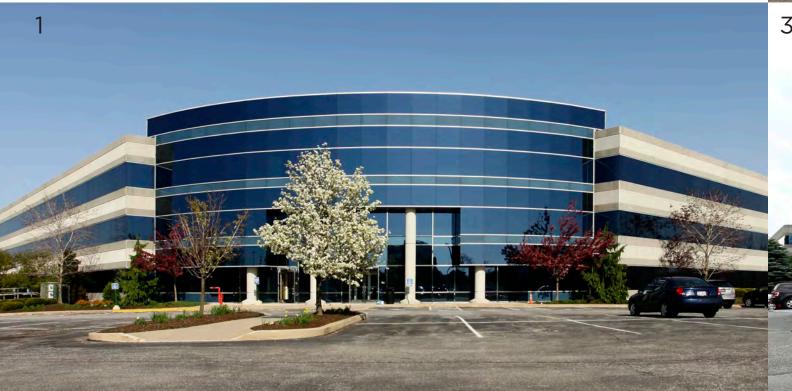

# **Property Highlights**

- 1. 5900 Landerbrook Drive
- 112,900 SF Class A office building
- 28,000 SF available for lease
- 2. 5910 Landerbrook Drive
- 110,000SF Class A office building
- Fully Occupied
- 3. 5920 Landerbrook Drive
- 115,000 SF Class A office building built
- Fully Occupied