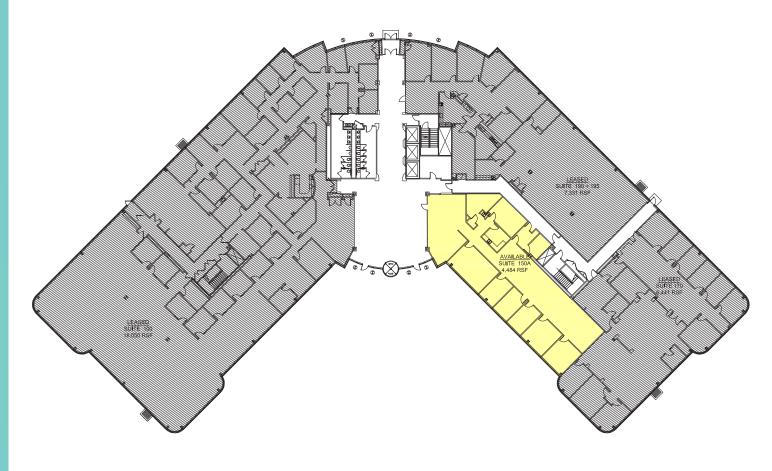

#### LANDERBROOK CORPORATE CENTER

LANDERBROOK CORPORATE CENTER I FLOOR PLANS

#### FIRST FLOOR - 4,484 SF AVAILABLE

FLR 01
SCALE: NTS VOCON

LANDERBROOK CORPORATE CENTER I