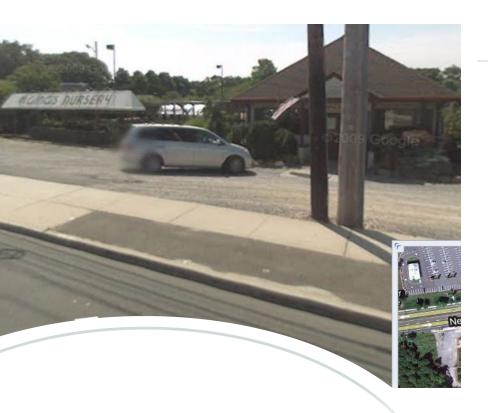

## 334 Route 25A

334 Route 25A • Miller Place, NY 11764

| Availability Overview |                     |  |
|-----------------------|---------------------|--|
| Space Available       | 2.76 Acres          |  |
| Lease Rate            | \$35.00 SF/yr (NNN) |  |
| Lease Type            | NNN                 |  |
| Date Available        |                     |  |
| Space Type            | Retail              |  |
| Zoning                | Retail and Office   |  |
| Cross Streets         |                     |  |
|                       |                     |  |

## **Property Overview**

| Property     | Prime Retail Site for Lease or Sal<br>Pharmacy, Bank, Retail. | e. Former Nursery, Full Four Way access, Wrap Around. Excellent for                                              |
|--------------|---------------------------------------------------------------|------------------------------------------------------------------------------------------------------------------|
| Location     |                                                               | s, Stop & Shop, Chase Bank, Hudson City Savings, Bank of Smithtown,<br>Jby Tuesday's Applebee's, 7-11, Starbucks |
| Presented by | ARIC SCHACHNER<br>631.389.5500<br>aric.schachner@svn.com      | LORRAINE O'HARA<br>631.389.0264<br>lorraine.ohara@svn.com                                                        |