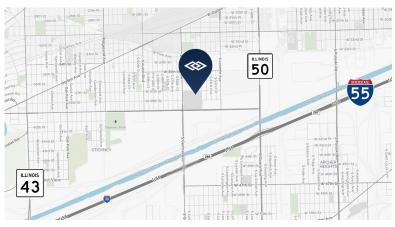

## 5350 W. 38TH STREET, CICERO, ILLINOIS

#### **FEATURES**

- Located 3 miles from Midway Airport
- Located 6 miles from Bedford Park CSX Terminal
- Close proximity to City of Chicago (9 miles to downtown)
- Newly paved, fenced, lit, and secured site
- Immediate access to I-55
- Less than 1 mile to Cicero & Central interchanges
- Ideal for outside storage