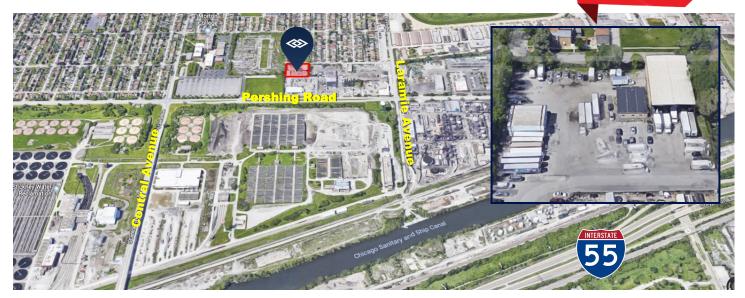

## 5350 W. 38TH STREET, CICERO, ILLINOIS

#### **FEATURES**

- Located 3 miles from Midway Airport
- Located 6 miles from Bedford Park CSX Terminal
- Close proximity to City of Chicago (9 miles to downtown)
- Newly paved, fenced, lit, and secured site
- Immediate access to I-55
- Less than 1 mile to Cicero & Central interchanges
- Ideal for outside storage