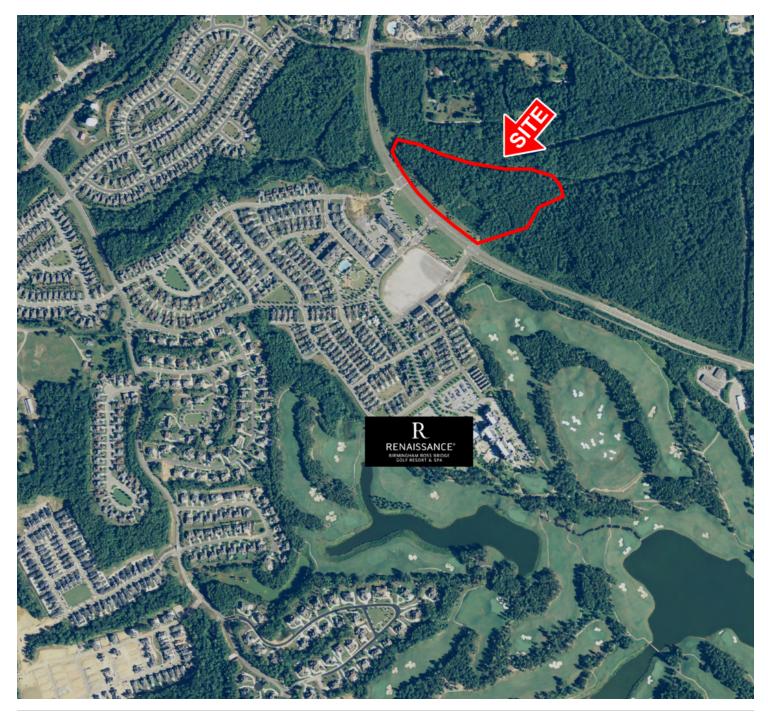

#### PROPERTY HIGHLIGHTS

- 15.45 acres ready for retail development in the lush, beautiful community of Ross Bridge
- Located across Ross Bridge Parkway from the world-class Renaissance Ross Bridge Golf Resort & Spa
- Ross Bridge is known as one of Birmingham's elite neighborhoods, featuring single family estate homes surrounded by award winning amenities
- Call for more information and pricing on developing this property

## SITE PLAN

EXCLUSIVE AGENT(S) KATHY DENNIS, CCIM • kathy.dennis@tscg.com • 205.776.6708