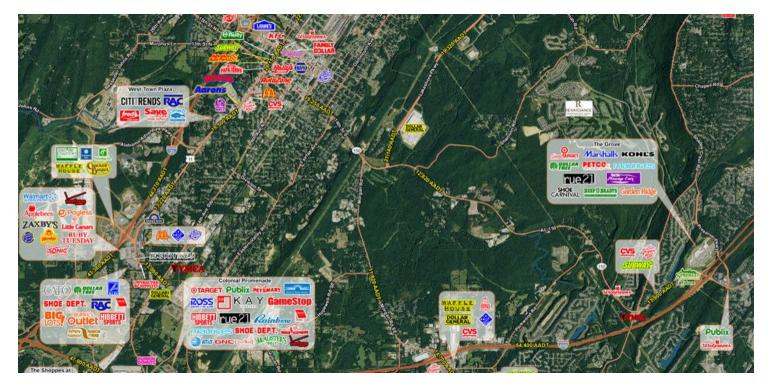

#### LOCATION OVERVIEW

Retreat to the beautiful rolling hills of a Birmingham, AL golf resort hotel secluded from everyday cares, yet close to a vibrant city. Set majestically within the regions' hottest selling new home community, Whether you are visiting a friend, staying at the hotel or shopping in the retail amenity, Ross Bridge embodies comfortable sophistication and casual elegance.

#### PROPERTY HIGHLIGHTS

- 15.45 acres ready for retail development in the lush, beautiful community of Ross Bridge
- Located across Ross Bridge Parkway from the world-class Renaissance Ross Bridge Golf Resort & Spa
- Ross Bridge is known as one of Birmingham's elite neighborhoods, featuring single family estate homes surrounded by award winning amenities
- Call for more information and pricing on developing this property