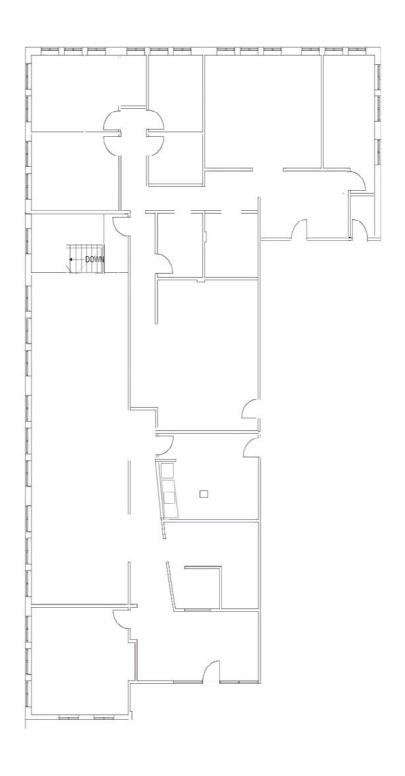

### Office Space for Lease

300 S. Hyde Park Avenue Tampa, FL 33606



### Features free parking!

- Up to 6,100 sf available (divisible)
- Offices may be leased as a group or individually
- All window offices
- FedEx | UPS dropbox on property
- Card key security
- Common area conference room
- 3.44/1,000 sf parking ratio
- 55 free surface spaces available
- Located in Hyde Park
- Minutes to Tampa Convention Center, Channelside, Amalie Arena and downtown Tampa

#### Get more information

Kenneth E. Lane III Managing Director | Principal +1 813 444 0623 ken.lane@avisonyoung.com

Anne-Marie Ayers Principal +1 813 444 0620 annemarie.ayers@avisonyoung.com

avisonyoung.com

## Suite 210 6,100 sf

(divisible)





# Location Map