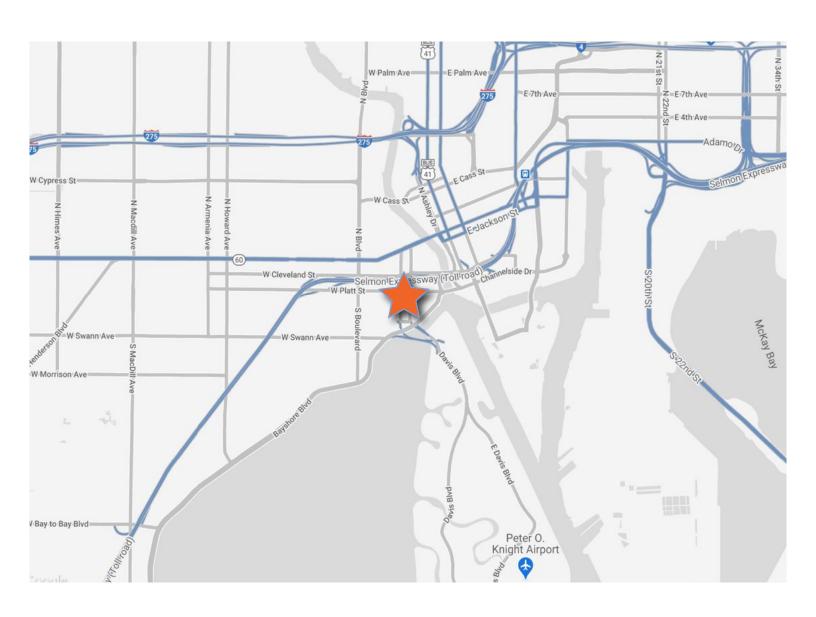

### Office Space for Lease

300 S. Hyde Park Avenue Tampa, FL 33606



### Features free parking!

- Up to 6,100 sf available (divisible)
- Offices may be leased as a group or individually
- All window offices
- FedEx | UPS dropbox on property
- Card key security
- Common area conference room
- 3.44/1,000 sf parking ratio
- 55 free surface spaces available
- Located in Hyde Park
- Minutes to Tampa Convention Center, Channelside, Amalie Arena and downtown Tampa

#### Get more information

Kenneth E. Lane III Managing Director | Principal +1 813 444 0623 ken.lane@avisonyoung.com

Anne-Marie Ayers Principal +1 813 444 0620 annemarie.ayers@avisonyoung.com

avisonyoung.com

## Suite 210 6,100 sf

(divisible)





# Location Map