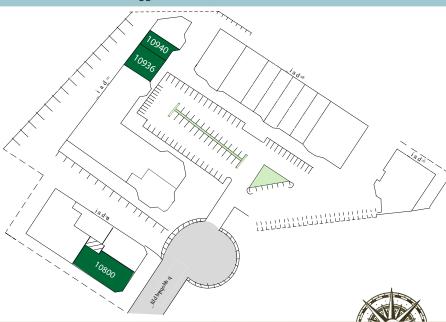

### CURRENT AVAILABILITIES

| ADDRESS        | TOTAL<br>AVAILABLE SF | OFFICE<br>SF | WAREHOUSE<br>SF | RENT/PSF IG | COMMENTS                                                                              |
|----------------|-----------------------|--------------|-----------------|-------------|---------------------------------------------------------------------------------------|
| 10800 Bigge St | ±3,358 SF             | ±3,358 SF    | ±0SF            | \$1.75      | 2 private offices, open office area; Available in 60 days                             |
| 10936 Bigge St | ±3,638 SF             | ±1,200 SF    | ±2,438 SF       | \$1.85      | 2 private offices, 2 roll-up doors, can be combined with 10940 Bigge St for ±5,792 sf |
| 10940 Bigge St | ±2,154 SF             | ±1,000 SF    | ±1,154 SF       | \$1.85      | 1 private office, 1 roll-up door, can be combined with 109<br>Bigge St for ±5,792 sf  |

#### 10936 BIGGE STREET

- ±3.638 total SF
- ±1,200 SF office
- ±2,438 SF warehouse
- \$1.85 PSF Industrial Gross
- Two (2) Rollup Doors
- · Two (2) private offices
- Can be combined with 10940 Bigge
   St. for a combined ±5,792 SF

#### 10940 BIGGE STREET

- ±2.154 total SF
- ±1,000 SF office
- ±1,154 SF warehouse
- \$1.85 PSF Industrial Gross
- · 1 Rollup Door
- · One (1) private office
- Can be combined with 10936

  Bigge St. for a combined ±5,792