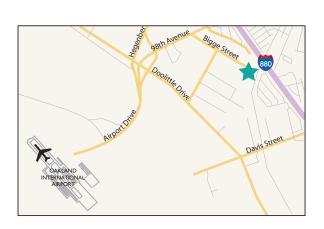

### CURRENT AVAILABILITIES

| ADDRESS        | TOTAL<br>AVAILABLE SF | OFFICE<br>SF | WAREHOUSE<br>SF | RENT/PSF IG | COMMENTS                                                                              |
|----------------|-----------------------|--------------|-----------------|-------------|---------------------------------------------------------------------------------------|
| 10800 Bigge St | ±3,358 SF             | ±3,358 SF    | ±0SF            | \$1.75      | 2 private offices, open office area; Available in 60 days                             |
| 10936 Bigge St | ±3,638 SF             | ±1,200 SF    | ±2,438 SF       | \$1.85      | 2 private offices, 2 roll-up doors, can be combined with 10940 Bigge St for ±5,792 sf |
| 10940 Bigge St | ±2,154 SF             | ±1,000 SF    | ±1,154 SF       | \$1.85      | 1 private office, 1 roll-up door, can be combined with 109<br>Bigge St for ±5,792 sf  |