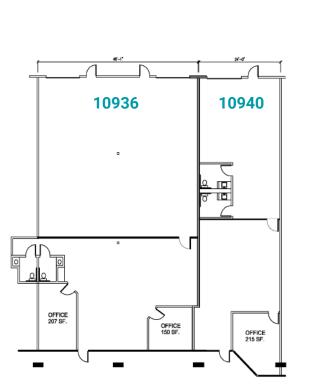

#### 10936 BIGGE STREET

- ±3.638 total SF
- ±1,200 SF office
- ±2,438 SF warehouse
- \$1.85 PSF Industrial Gross
- Two (2) Rollup Doors
- · Two (2) private offices
- Can be combined with 10940 Bigge
   St. for a combined ±5,792 SF

#### 10940 BIGGE STREET

- ±2.154 total SF
- ±1,000 SF office
- ±1,154 SF warehouse
- \$1.85 PSF Industrial Gross
- · 1 Rollup Door
- · One (1) private office
- Can be combined with 10936

  Bigge St. for a combined ±5,792