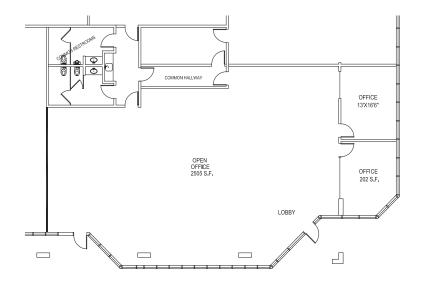

#### 10800 BIGGE STREET

- 100% Office
- ±3,358 SF
- · Two (2) private offices
- · Open Office Area
- \$1.75 PSF Industrial Gross