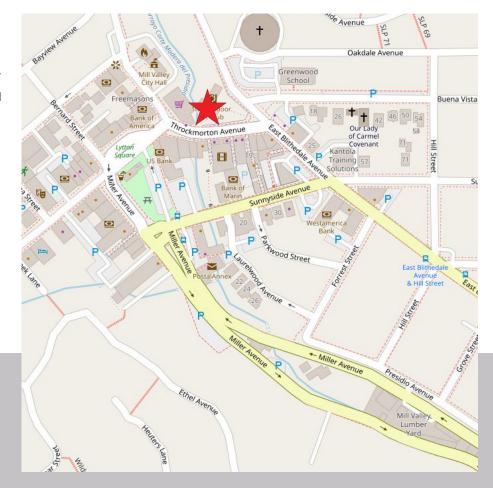

### **DESCRIPTION OF AREA**

Quintessential traditional downtown district of southern Main County. Pedestrian oriented with many charming shops. Affluent residents known for sophisticated lifestyle preference. Easy access from High 101; eight miles from San Francisco. Growth restrictions present substantial barriers to additional retail development.

Adjacent to all downtown amenities and services. Just minutes from San Francisco and the Golden Gate Bridge, in one of downtown Mill Valley's most iconic buildings.from San Francisco.. Growth restrictions present substantial barriers to additional retail development.

### **NEARBY AMENITIES**

- Steps from dozens of cafes, shops, spas and restaurants
- Mill Valley Market, Whole Foods and Safeway are minutes away
- Private and public schools, from preschool through high school
- Easy access to professional and medical services
- Thriving cultural community, with 142 Throckmorton Theater,
   CineArts Sequola and Marin Theater
- Recreational paradise

### TRANSPORTATION ACCESS

- · Property situated on major downtown thoroughfare
- Immediate access to East Blithedale, Miller Avenue, and moments from Highway 101
- Service by Golden Gate Transit, close proximity to the ferry.