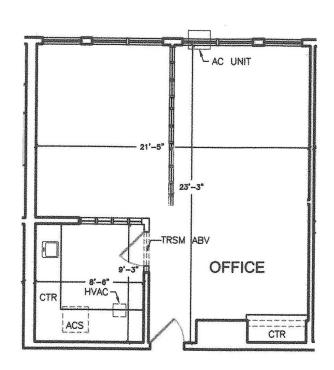

### PROPERTY INFORMATION

|             | OFFICE SPACE                                                   | RETAIL SPACE                                       |
|-------------|----------------------------------------------------------------|----------------------------------------------------|
| Space Size  | 90 Throckmorton, Suite 19: 605+/- sq ft                        | 84 Throckmorton: 403+/- sq ft                      |
|             | <b>90 Throckmorton, Suite 23:</b> 247+/- sq ft                 |                                                    |
| Lease Rate  | \$4.00 per sq ft                                               | \$4.75 per sq ft                                   |
| Lease Terms | Gross unserviced                                               | NNN                                                |
| Parking     | Street                                                         | Street                                             |
| Zoning      | Neighborhood Village Commercial                                | Neighborhood Village Commercial                    |
|             | DESCRIPTION OF OFFICE PREMISES                                 | DESCRIPTION OF RETAIL PREMISES                     |
|             | Suite 19: Bright professional office space.                    | Small, efficient retail space in the middle of the |
|             | <b>Suite 23:</b> Bright room overlooking downtown Mill Valley. | best block of downtown Mill Valley.                |

84 THROCKMORTON RETAIL SPACE 403+/- SF 90 THROCKMORTON
SUITE 19
605+/- SF

90 THROCKMORTON SUITE 23 247+/- SF