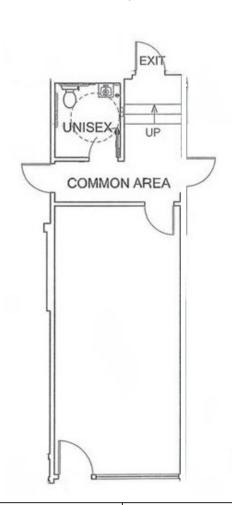

### PROPERTY INFORMATION

|             | OFFICE SPACE                                                   | RETAIL SPACE                                       |
|-------------|----------------------------------------------------------------|----------------------------------------------------|
| Space Size  | 90 Throckmorton, Suite 19: 605+/- sq ft                        | 84 Throckmorton: 403+/- sq ft                      |
|             | <b>90 Throckmorton, Suite 23:</b> 247+/- sq ft                 |                                                    |
| Lease Rate  | \$4.00 per sq ft                                               | \$4.75 per sq ft                                   |
| Lease Terms | Gross unserviced                                               | NNN                                                |
| Parking     | Street                                                         | Street                                             |
| Zoning      | Neighborhood Village Commercial                                | Neighborhood Village Commercial                    |
|             | DESCRIPTION OF OFFICE PREMISES                                 | DESCRIPTION OF RETAIL PREMISES                     |
|             | Suite 19: Bright professional office space.                    | Small, efficient retail space in the middle of the |
|             | <b>Suite 23:</b> Bright room overlooking downtown Mill Valley. | best block of downtown Mill Valley.                |

84 THROCKMORTON RETAIL SPACE 403+/- SF 90 THROCKMORTON
SUITE 19
605+/- SF

90 THROCKMORTON SUITE 23 247+/- SF