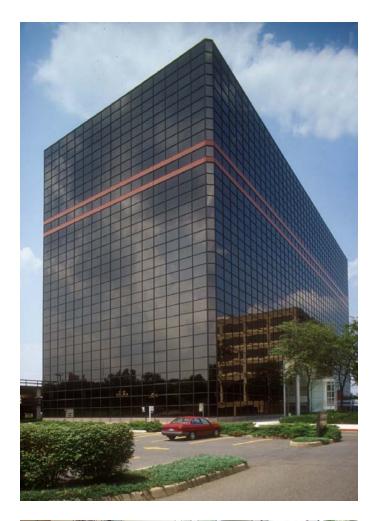

## 250 Pehle Ave. Saddle Brook, NJ

## **Property Features**

Total building size: 264,000 SF Total size available: 1,973 SF

Parking: 4.05/1000 covered/uncovered

First floor unit

Lease rate: \$33 PSF Gross + TE

Park 80 West Plaza is located near the 4-way access of I-80 and Garden State Parkway. Situated 5 minutes from the Teterboro Executive Airport and 20 minutes to midtown Manhattan, both the property is close to hotels and shopping. The complex features security, a 3 level parking deck, fitness center, full service bank, a 5,000-square-foot cafe and a coffee bar.