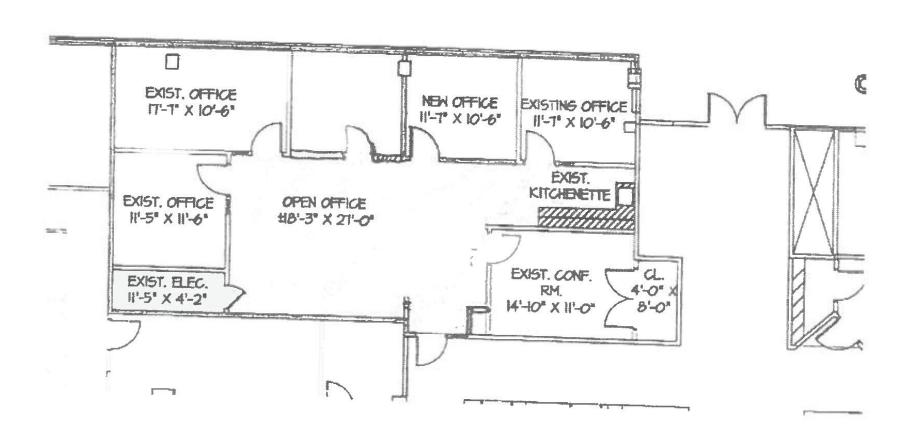

## **SUBLEASE** 1,973 Square Feet 1st Floor Office

## **Property Features**

Total building size: 264,000 SF Total size available: 1,973 SF

Parking: 4.05/1000 covered/uncovered

First floor unit

Lease rate: \$33 PSF Gross + TE

Park 80 West Plaza is located near the 4-way access of I-80 and Garden State Parkway. Situated 5 minutes from the Teterboro Executive Airport and 20 minutes to midtown Manhattan, both the property is close to hotels and shopping. The complex features security, a 3 level parking deck, fitness center, full service bank, a 5,000-square-foot cafe and a coffee bar.