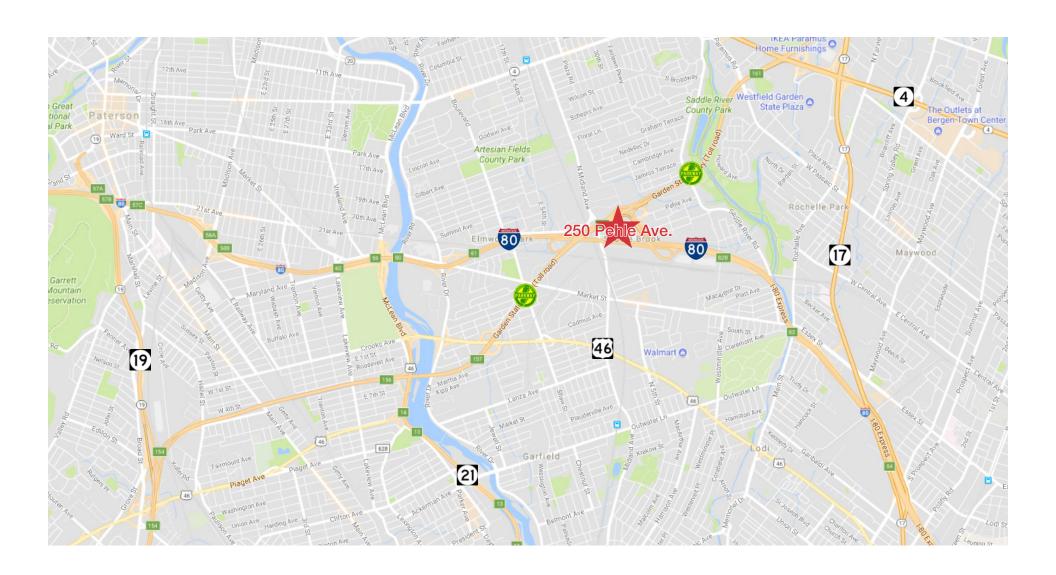

## 250 Pehle Ave. Saddle Brook, NJ

## **Property Features**

Total building size: 264,000 SF Total size available: 1,973 SF

Parking: 4.05/1000 covered/uncovered

First floor unit

Lease rate: \$33 PSF Gross + TE

Park 80 West Plaza is located near the 4-way access of I-80 and Garden State Parkway. Situated 5 minutes from the Teterboro Executive Airport and 20 minutes to midtown Manhattan, both the property is close to hotels and shopping. The complex features security, a 3 level parking deck, fitness center, full service bank, a 5,000-square-foot cafe and a coffee bar.