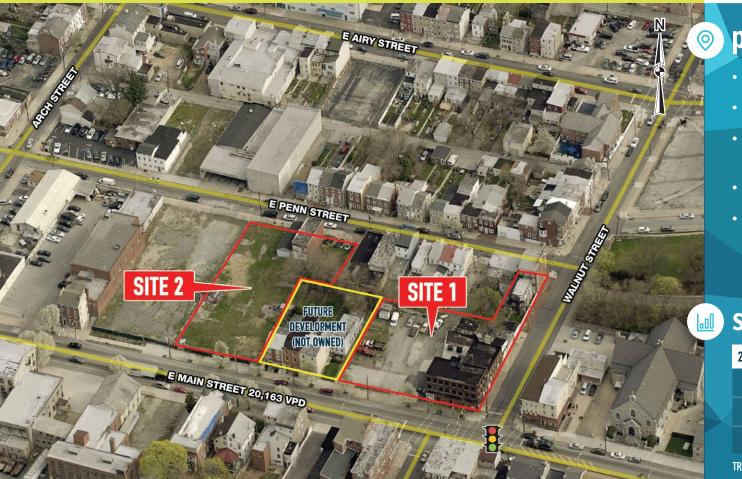

#### ±2 ACRES / TWO PAD SITES AVAILABLE FOR SALE

# property highlights.

- Densely populated market
- Signalized Intersection
- Great Retail and/or Residential Development Opportunity
- ± 20,000 cars past the site today
- Redevelopment Assistance Captiol Program
  (RACP) Grant Available

### stats.

|  | 2016 DEMOGRAPHICS*                   | 1 MILE   | 3 MILES  | 5 MILES   |
|--|--------------------------------------|----------|----------|-----------|
|  | EST. POPULATION                      | 26,432   | 99,467   | 183,216   |
|  | EST. HOUSEHOLDS                      | 9,246    | 39,647   | 72,085    |
|  | EST. AVG. HH INCOME                  | \$57,893 | \$84,606 | \$113,603 |
|  | TRAFFIC COUNT: 20,163 VPD *ESRI 2016 |          |          |           |