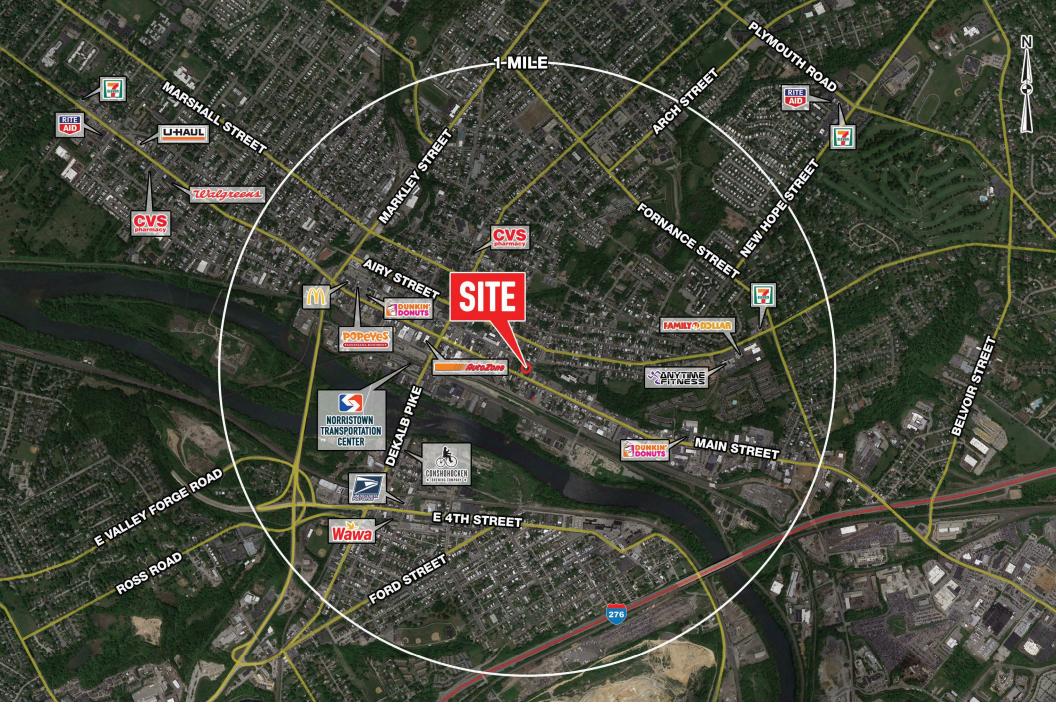

### stats.

|  | 2016 DEMOGRAPHICS*                   | 1 MILE   | 3 MILES  | 5 MILES   |
|--|--------------------------------------|----------|----------|-----------|
|  | EST. POPULATION                      | 26,432   | 99,467   | 183,216   |
|  | EST. HOUSEHOLDS                      | 9,246    | 39,647   | 72,085    |
|  | EST. AVG. HH INCOME                  | \$57,893 | \$84,606 | \$113,603 |
|  | TRAFFIC COUNT: 20,163 VPD *ESRI 2016 |          |          |           |