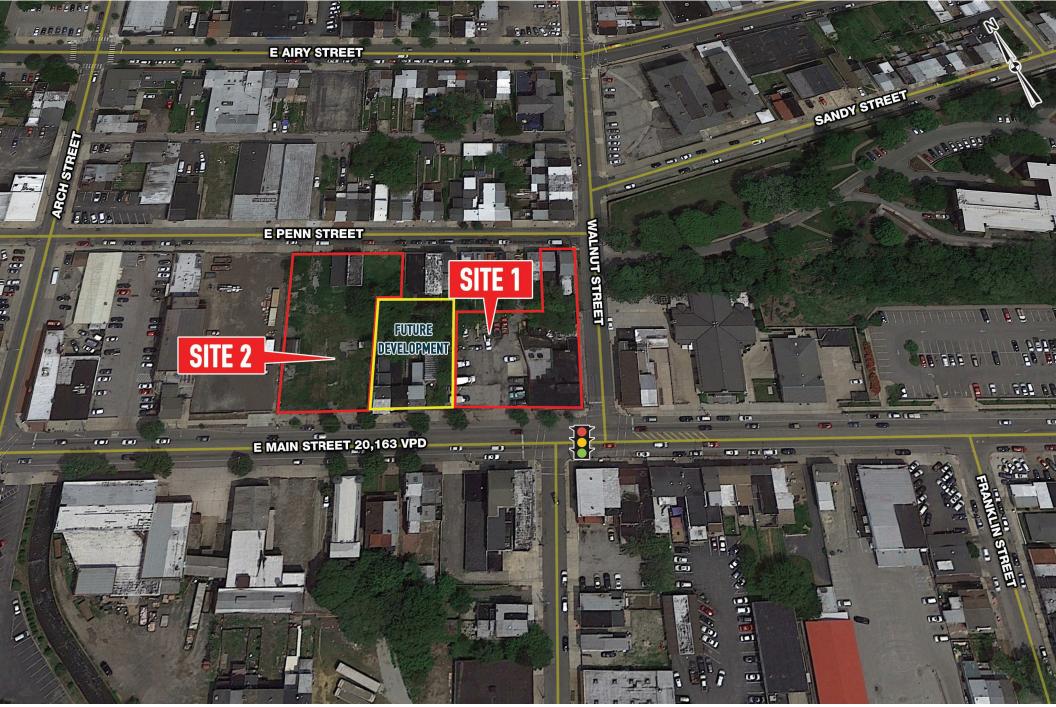

#### ±2 ACRES / TWO PAD SITES AVAILABLE FOR SALE

# property highlights.

- Densely populated market
- Signalized Intersection
- Great Retail and/or Residential Development Opportunity
- ± 20,000 cars past the site today
- Redevelopment Assistance Captiol Program
  (RACP) Grant Available