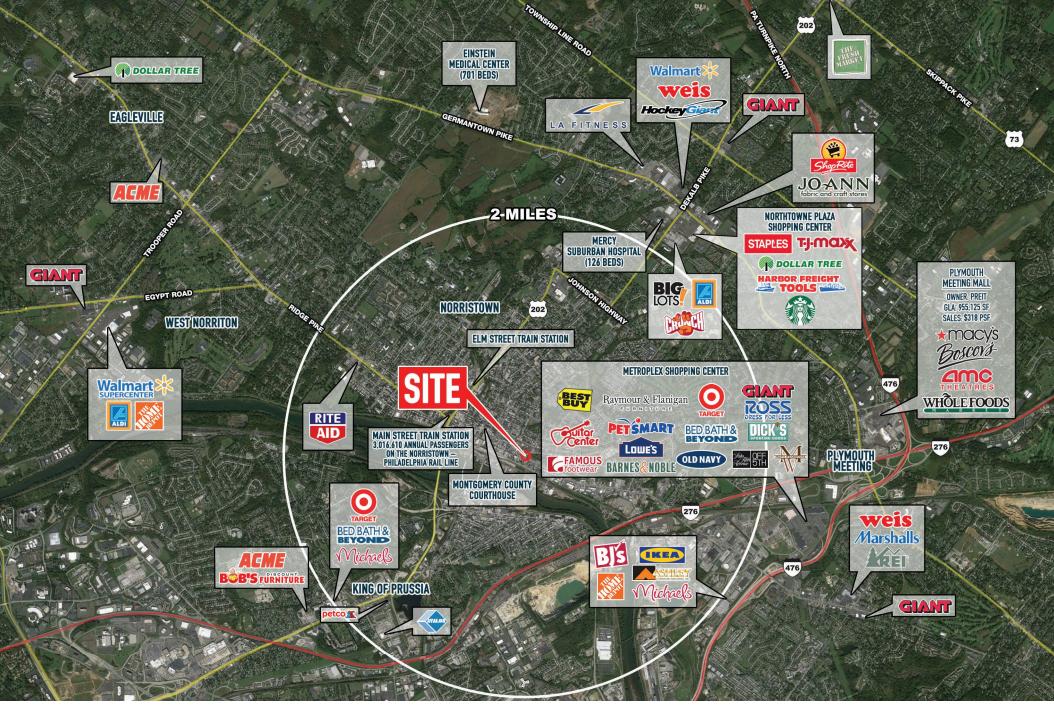

### stats.

|  | 2016 DEMOGRAPHICS*                   | 1 MILE   | 3 MILES  | 5 MILES   |
|--|--------------------------------------|----------|----------|-----------|
|  | EST. POPULATION                      | 26,432   | 99,467   | 183,216   |
|  | EST. HOUSEHOLDS                      | 9,246    | 39,647   | 72,085    |
|  | EST. AVG. HH INCOME                  | \$57,893 | \$84,606 | \$113,603 |
|  | TRAFFIC COUNT: 20,163 VPD *ESRI 2016 |          |          |           |