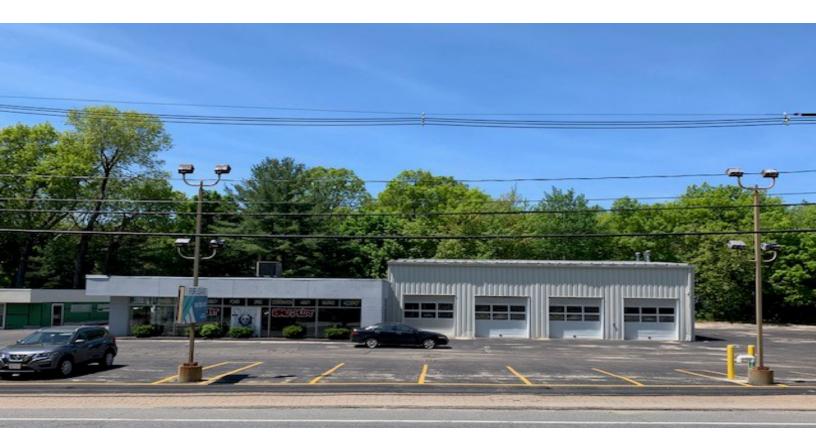

#### **PROPERTY OVERVIEW**

Kelleher & Sadowsky Associates, Inc. is pleased to offer this  $\pm 6,028$  square foot well-maintained flex building as available for lease. This site is the former location of Wagner Audi and Crossfit Brutality. Located on Main Street (Route 70), this property is minutes from Route 290, Route 190 and Route 140. Situated on  $\pm 1.55$  acres of land, the property offers an abundant amount of parking for both employees and clients. The building is comprised of  $\pm 3,000$  SF of office space with the remainder as open-bay warehouse space that includes seven (7) 10' drive-in doors. Please give us a call today to schedule a tour.