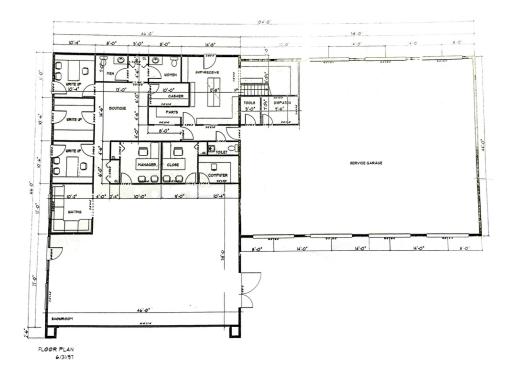

#### **PROPERTY OVERVIEW**

Kelleher & Sadowsky Associates, Inc. is pleased to offer this  $\pm 6,028$  square foot well-maintained flex building as available for lease. This site is the former location of Wagner Audi and Crossfit Brutality. Located on Main Street (Route 70), this property is minutes from Route 290, Route 190 and Route 140. Situated on  $\pm 1.55$  acres of land, the property offers an abundant amount of parking for both employees and clients. The building is comprised of  $\pm 3,000$  SF of office space with the remainder as open-bay warehouse space that includes seven (7) 10' drive-in doors. Please give us a call today to schedule a tour.