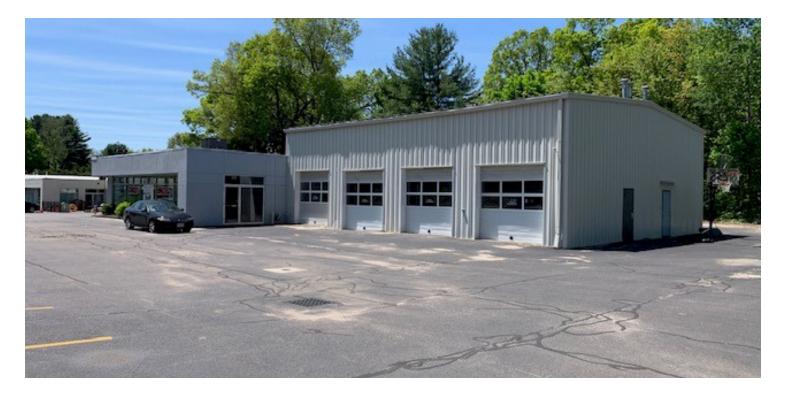

#### **PROPERTY OVERVIEW**

Kelleher & Sadowsky Associates, Inc. is pleased to offer this  $\pm 6,028$  square foot well-maintained flex building as available for lease. This site is the former location of Wagner Audi and Crossfit Brutality. Located on Main Street (Route 70), this property is minutes from Route 290, Route 190 and Route 140. Situated on  $\pm 1.55$  acres of land, the property offers an abundant amount of parking for both employees and clients. The building is comprised of  $\pm 3,000$  SF of office space with the remainder as open-bay warehouse space that includes seven (7) 10' drive-in doors. Please give us a call today to schedule a tour.