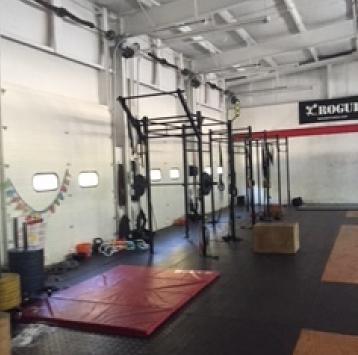

#### **PROPERTY OVERVIEW**

Kelleher & Sadowsky Associates, Inc. is pleased to offer this  $\pm 6,028$  square foot well-maintained flex building as available for lease. This site is the former location of Wagner Audi and Crossfit Brutality. Located on Main Street (Route 70), this property is minutes from Route 290, Route 190 and Route 140. Situated on  $\pm 1.55$  acres of land, the property offers an abundant amount of parking for both employees and clients. The building is comprised of  $\pm 3,000$  SF of office space with the remainder as open-bay warehouse space that includes seven (7) 10' drive-in doors. Please give us a call today to schedule a tour.

# **ADDITIONAL PHOTOS**