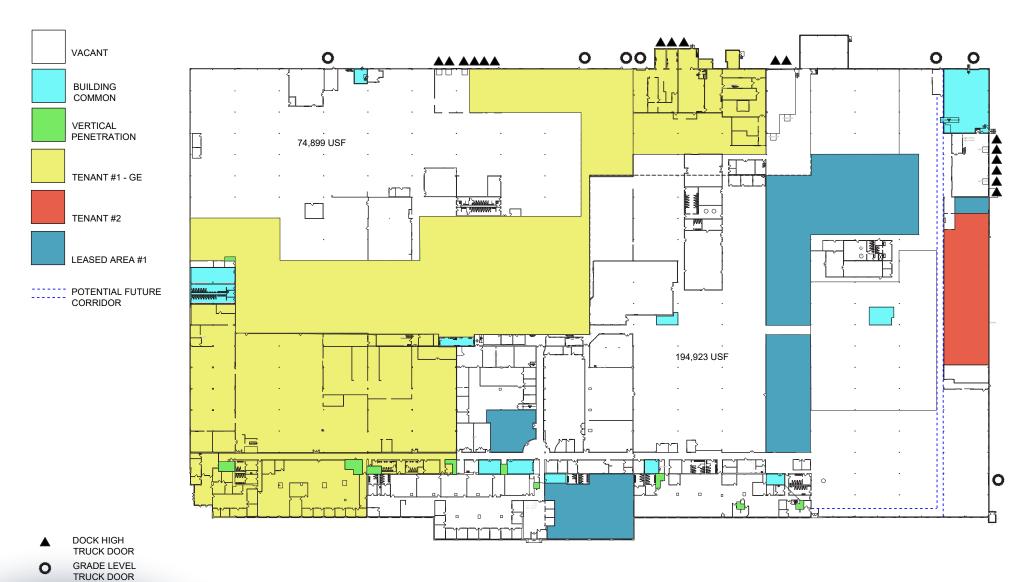

# Existing Floor Plan

Flexible and divisible floor plans with immediate availabilities starting at 20,000 SF

Massive power with two 13,000-volt switch feeds at 1,300 amps and five 480/277 volt 3-phase substations

# Ideal location for manufacturing, aerospace, and service-related industrial users.

**Building Size:** 534,642 SF

Site Size: 47.47 Acres

**Space Available:** 225,000 SF (divisible)

**Existing Office:** Up to 20,000 SF Available