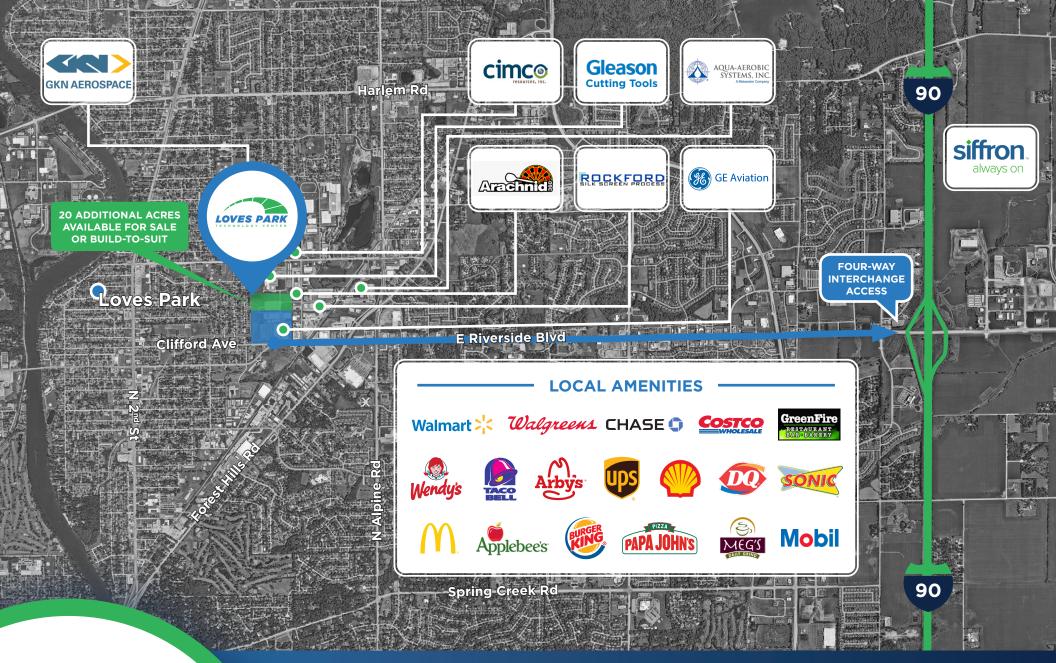

# Location Map

5.5 Miles to the city of Rockford, Illinois' third-largest city

10 Miles to Chicago Rockford International Airport (RFD)

**Aerial View** 

Where flexibility meets unlimited potential in one prime location.