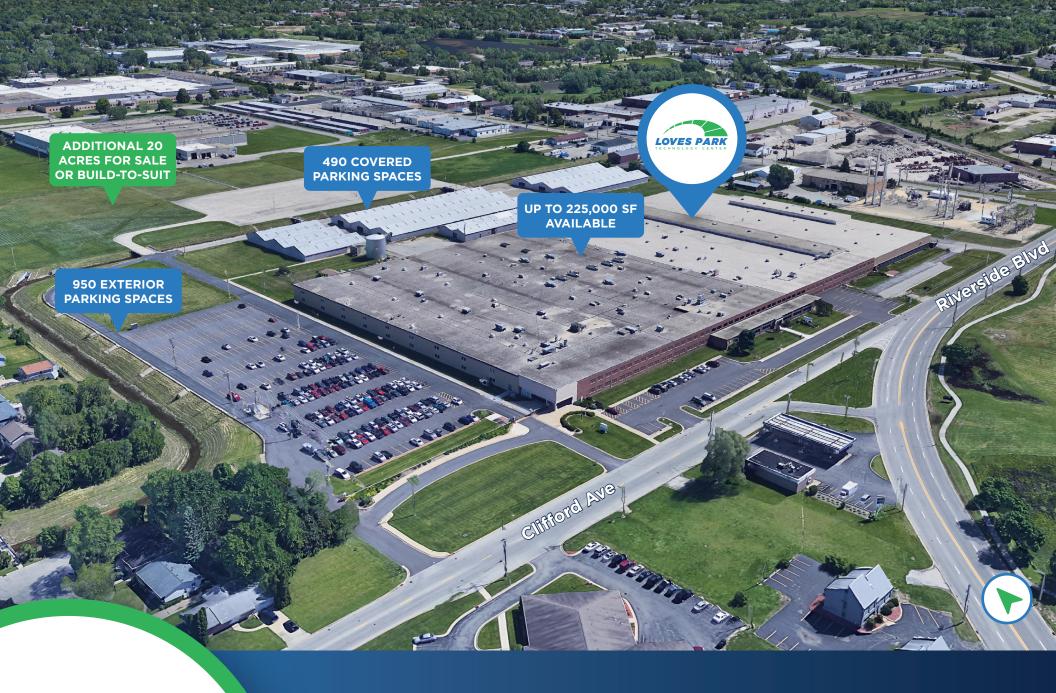

# Offering Up to 225,000 SF of Flexible Industrial Space For Lease

Immediately Available & Under New Ownership

Additional Land Available For Sale or Build-to-Suit

# Ideal location for manufacturing, aerospace, and service-related industrial users.

**Building Size:** 534,642 SF

Site Size: 47.47 Acres

**Space Available:** 225,000 SF (divisible)

**Existing Office:** Up to 20,000 SF Available

**Clear Height:** 14' to 20' (main warehouse)

**Loading Docks:** 11 Exterior (expandable) 2 Interior (expandable)

**Sprinkler System:** Wet

**Power:** Two 13,000-volt switch feeds at

1,300 amps and five 480/277 volt

3-phase substations

**Rail:** Potential for direct rail service

**Zoning:** IG (General Industrial)

**Car Parking:** 490 interior spaces

950 exterior spaces

**CAM & Taxes:** \$1.58 to \$1.72 psf NNN (estimated)

Ample car parking with 490 covered spaces and 950 exterior spaces located onsite

# Location Map

5.5 Miles to the city of Rockford, Illinois' third-largest city

10 Miles to Chicago Rockford International Airport (RFD)

**Aerial View** 

Where flexibility meets unlimited potential in one prime location.