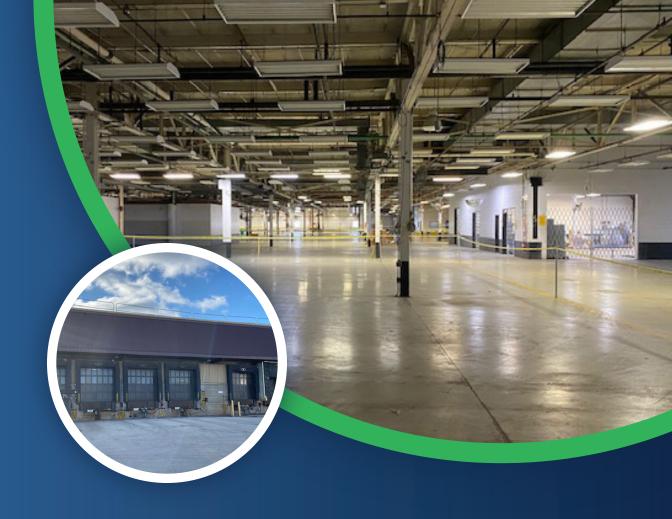

**Clear Height:** 14' to 20' (main warehouse)

**Loading Docks:** 11 Exterior (expandable) 2 Interior (expandable)

**Sprinkler System:** Wet

**Power:** Two 13,000-volt switch feeds at

1,300 amps and five 480/277 volt

# Up to 225,000 SF Available For Lease

# Existing Floor Plan

Flexible and divisible floor plans with immediate availabilities starting at 20,000 SF

Massive power with two 13,000-volt switch feeds at 1,300 amps and five 480/277 volt 3-phase substations