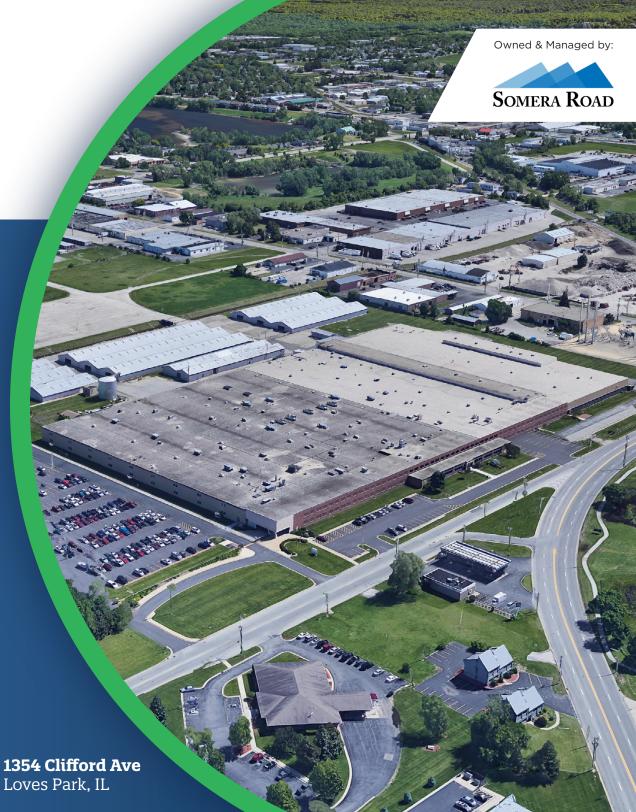

# Offering Up to 225,000 SF of Flexible Industrial Space For Lease

Immediately Available & Under New Ownership

Additional Land Available For Sale or Build-to-Suit

# Location Map

5.5 Miles to the city of Rockford, Illinois' third-largest city

10 Miles to Chicago Rockford International Airport (RFD)

**Aerial View** 

Where flexibility meets unlimited potential in one prime location.