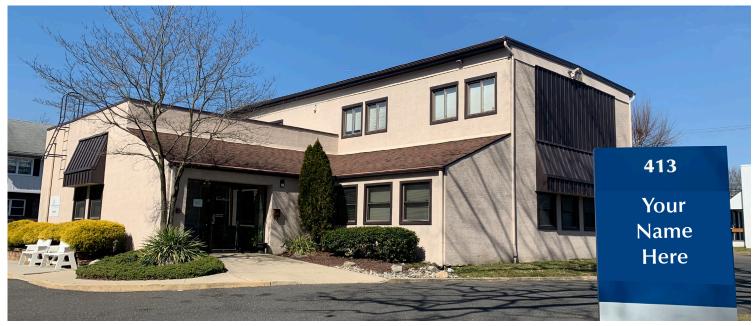

## 413 ROUTE 70 EAST, CHERRY HILL, NJ

Property Description: Building Size: Taxes: Sale Price: Comments: Office Building for Sale 6,205 +/- SF \$26,000 (2019) \$950,000.00

- Ideal for any professional use
- Route 70 Exposure
- Centrally located on prime corridor of Route 70
- Minutes to Route I-295 and the NJ Turnpike
- Easy access to all Philadelphia bridges
- Ample on site parking