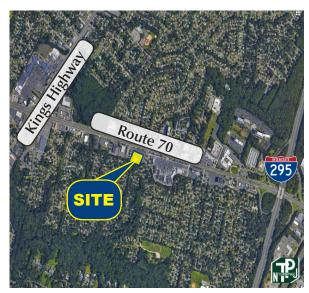

## 413 ROUTE 70 EAST, CHERRY HILL, NJ

Property Description: Building Size: Taxes: Sale Price: Comments: Office Building for Sale 6,205 +/- SF \$26,000 (2019) \$950,000.00

- Ideal for any professional use
- Route 70 Exposure
- Centrally located on prime corridor of Route 70
- Minutes to Route I-295 and the NJ Turnpike
- Easy access to all Philadelphia bridges
- Ample on site parking