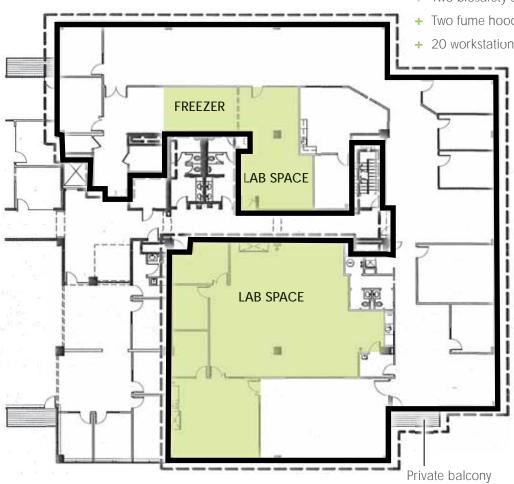

## **FLOOR PLAN**

- + Approximately 60% office, 40% lab space
- + BL2 lab space
- + Two biosafety cabinets (5' each)
- + Two fume hoods (5' each)
- 20 workstations