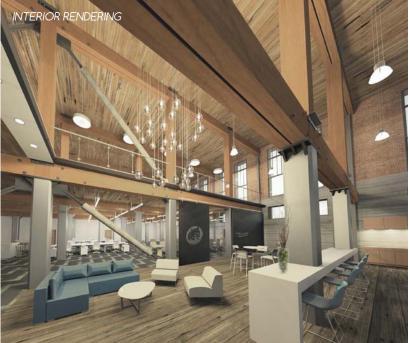

#### OPPORTUNITY

Towne Storage is an innovative adaptive-reuse project bringing  $\pm$  100,000 RSF of creative office space to the Portland market.

- » Available 4<sup>th</sup> quarter 2016
- » \$32.00 \$34.00 / RSF, NNN
- » Cool, historic building with modern amenities & technology
- » Flexible floor plans offering collaborative and private work areas
- » Penthouse deck providing 360° views of Portland's stunning skyline
- » ± 80 Covered parking stalls
- » Ample secured bike parking
- » Abundant natural light with oversized, operable windows
- » High ceilings ranging from 13 to 18 feet
- » ± 20,000 RSF floor plates
- » Dog friendly building
- » Signage opportunity available
- » 15 minute walk to Downtown over the Burnside Bridge
- » Close proximity to TriMet transportation, I-5 and I-84, offering ease of access to and from the Portland Metropolitan Area