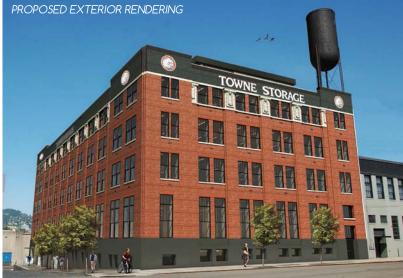

#### OPPORTUNITY

Towne Storage is an innovative adaptive-reuse project bringing  $\pm$  100,000 RSF of creative office space to the Portland market.

- » Available 4<sup>th</sup> quarter 2016
- » \$32.00 \$34.00 / RSF, NNN
- » Cool, historic building with modern amenities & technology
- » Flexible floor plans offering collaborative and private work areas
- » Penthouse deck providing 360° views of Portland's stunning skyline
- » ± 80 Covered parking stalls
- » Ample secured bike parking
- » Abundant natural light with oversized, operable windows
- » High ceilings ranging from 13 to 18 feet
- » ± 20,000 RSF floor plates
- » Dog friendly building
- » Signage opportunity available
- » 15 minute walk to Downtown over the Burnside Bridge
- » Close proximity to TriMet transportation, I-5 and I-84, offering ease of access to and from the Portland Metropolitan Area

#### PRIME URBAN LOCATION

Towne Storage, originally constructed as a warehouse building in 1916 is being transformed into a creative office opportunity. Located in the eclectic Close-in Eastside Industrial District, it is one of the fastest evolving neighborhoods in Portland and momentum is gaining. Towne Storage is one of several projects anticipated in the Burnside Bridgehead area, with new office, retail & high rise residential delivery by Summer 2016.