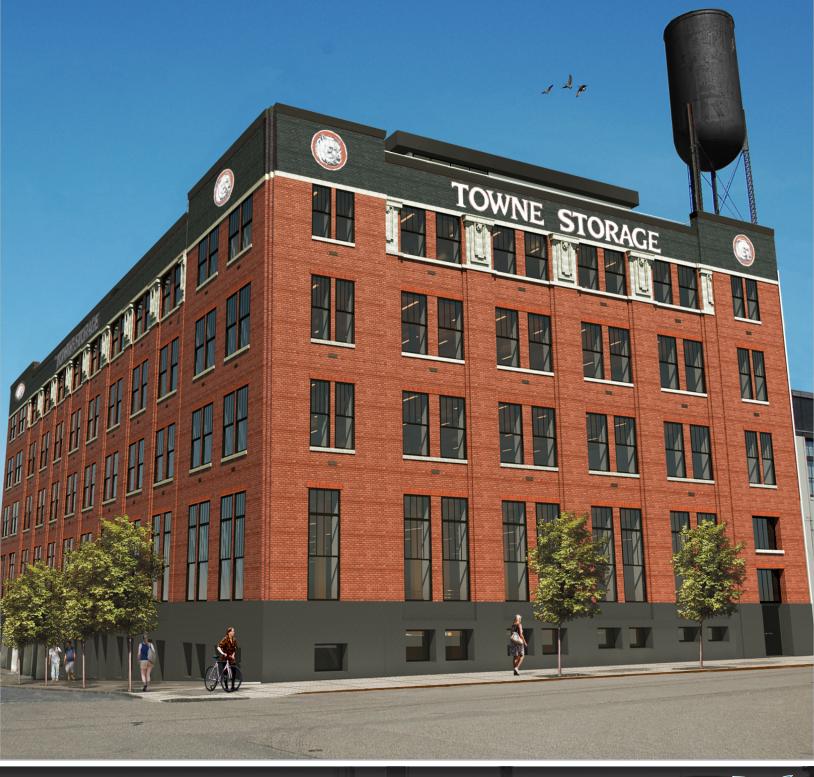

#### OPPORTUNITY

Towne Storage is an innovative adaptive-reuse project bringing  $\pm$  100,000 RSF of creative office space to the Portland market.

- » Available 4<sup>th</sup> quarter 2016
- » \$32.00 \$34.00 / RSF, NNN
- » Cool, historic building with modern amenities & technology
- » Flexible floor plans offering collaborative and private work areas
- » Penthouse deck providing 360° views of Portland's stunning skyline
- » ± 80 Covered parking stalls
- » Ample secured bike parking
- » Abundant natural light with oversized, operable windows
- » High ceilings ranging from 13 to 18 feet
- » ± 20,000 RSF floor plates
- » Dog friendly building
- » Signage opportunity available
- » 15 minute walk to Downtown over the Burnside Bridge
- » Close proximity to TriMet transportation, I-5 and I-84, offering ease of access to and from the Portland Metropolitan Area

#### PRIME URBAN LOCATION

Towne Storage, originally constructed as a warehouse building in 1916 is being transformed into a creative office opportunity. Located in the eclectic Close-in Eastside Industrial District, it is one of the fastest evolving neighborhoods in Portland and momentum is gaining. Towne Storage is one of several projects anticipated in the Burnside Bridgehead area, with new office, retail & high rise residential delivery by Summer 2016.