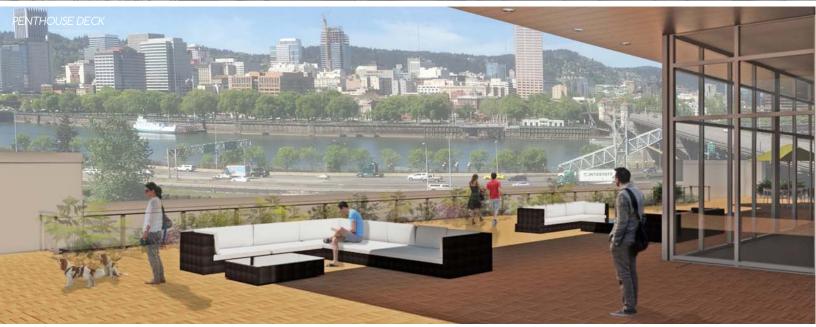

#### OPPORTUNITY

Towne Storage is an innovative adaptive-reuse project bringing  $\pm$  100,000 RSF of creative office space to the Portland market.

- » Available 4<sup>th</sup> quarter 2016
- » \$32.00 \$34.00 / RSF, NNN
- » Cool, historic building with modern amenities & technology
- » Flexible floor plans offering collaborative and private work areas
- » Penthouse deck providing 360° views of Portland's stunning skyline
- » ± 80 Covered parking stalls
- » Ample secured bike parking
- » Abundant natural light with oversized, operable windows
- » High ceilings ranging from 13 to 18 feet
- » ± 20,000 RSF floor plates
- » Dog friendly building
- » Signage opportunity available
- » 15 minute walk to Downtown over the Burnside Bridge
- » Close proximity to TriMet transportation, I-5 and I-84, offering ease of access to and from the Portland Metropolitan Area