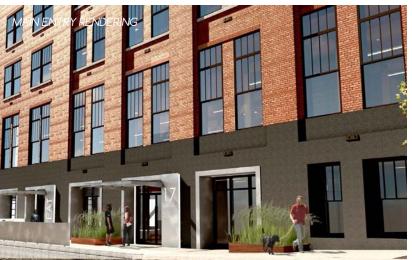

#### OPPORTUNITY

Towne Storage is an innovative adaptive-reuse project bringing  $\pm$  100,000 RSF of creative office space to the Portland market.

- » Available 4<sup>th</sup> quarter 2016
- » \$32.00 \$34.00 / RSF, NNN
- » Cool, historic building with modern amenities & technology
- » Flexible floor plans offering collaborative and private work areas
- » Penthouse deck providing 360° views of Portland's stunning skyline
- » ± 80 Covered parking stalls
- » Ample secured bike parking
- » Abundant natural light with oversized, operable windows
- » High ceilings ranging from 13 to 18 feet
- » ± 20,000 RSF floor plates
- » Dog friendly building
- » Signage opportunity available
- » 15 minute walk to Downtown over the Burnside Bridge
- » Close proximity to TriMet transportation, I-5 and I-84, offering ease of access to and from the Portland Metropolitan Area

#### PRIME URBAN LOCATION

Towne Storage, originally constructed as a warehouse building in 1916 is being transformed into a creative office opportunity. Located in the eclectic Close-in Eastside Industrial District, it is one of the fastest evolving neighborhoods in Portland and momentum is gaining. Towne Storage is one of several projects anticipated in the Burnside Bridgehead area, with new office, retail & high rise residential delivery by Summer 2016.