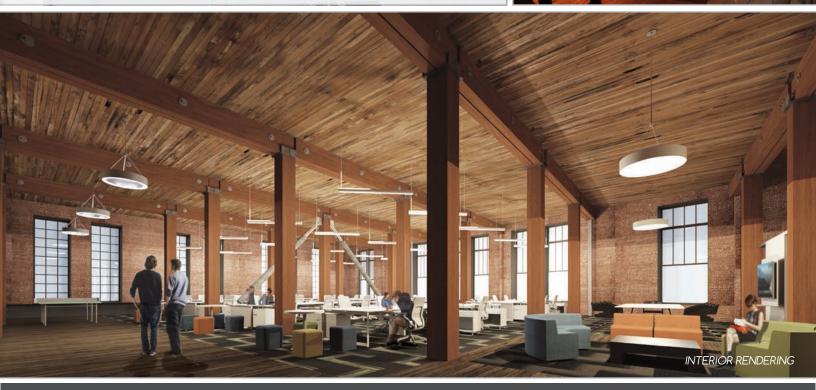

#### OPPORTUNITY

Towne Storage is an innovative adaptive-reuse project bringing  $\pm$  100,000 RSF of creative office space to the Portland market.

- » Available 4<sup>th</sup> quarter 2016
- » \$32.00 \$34.00 / RSF, NNN
- » Cool, historic building with modern amenities & technology
- » Flexible floor plans offering collaborative and private work areas
- » Penthouse deck providing 360° views of Portland's stunning skyline
- » ± 80 Covered parking stalls
- » Ample secured bike parking
- » Abundant natural light with oversized, operable windows
- » High ceilings ranging from 13 to 18 feet
- » ± 20,000 RSF floor plates
- » Dog friendly building
- » Signage opportunity available
- » 15 minute walk to Downtown over the Burnside Bridge
- » Close proximity to TriMet transportation, I-5 and I-84, offering ease of access to and from the Portland Metropolitan Area