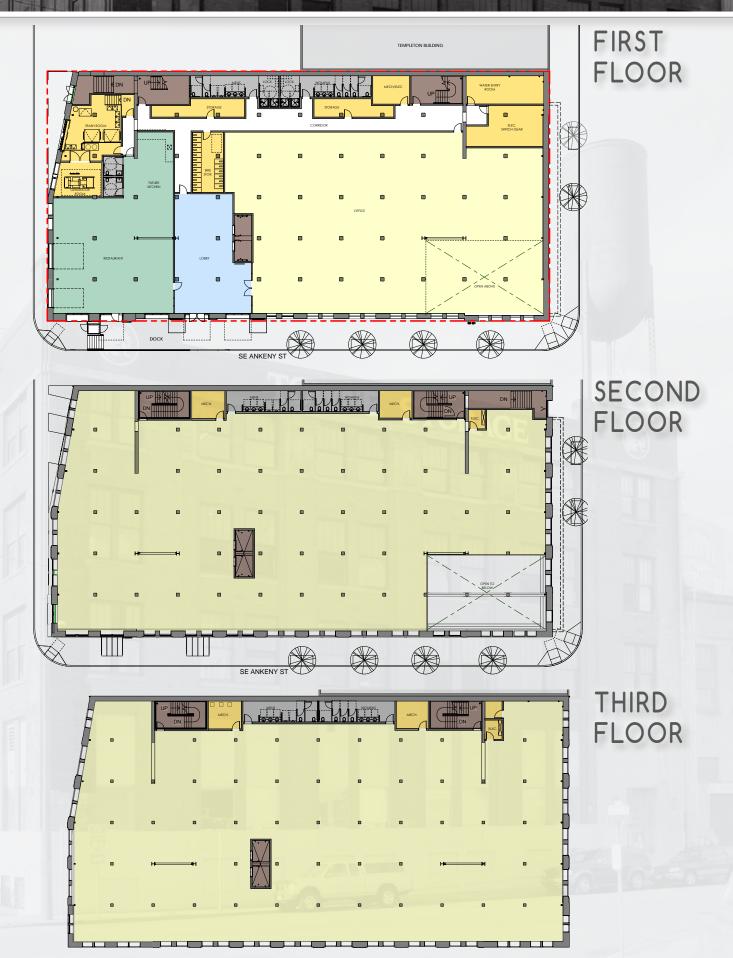

#### OPPORTUNITY

Towne Storage is an innovative adaptive-reuse project bringing  $\pm$  100,000 RSF of creative office space to the Portland market.

- » Available 4<sup>th</sup> quarter 2016
- » \$32.00 \$34.00 / RSF, NNN
- » Cool, historic building with modern amenities & technology
- » Flexible floor plans offering collaborative and private work areas
- » Penthouse deck providing 360° views of Portland's stunning skyline
- » ± 80 Covered parking stalls
- » Ample secured bike parking
- » Abundant natural light with oversized, operable windows
- » High ceilings ranging from 13 to 18 feet
- » ± 20,000 RSF floor plates
- » Dog friendly building
- » Signage opportunity available
- » 15 minute walk to Downtown over the Burnside Bridge
- » Close proximity to TriMet transportation, I-5 and I-84, offering ease of access to and from the Portland Metropolitan Area