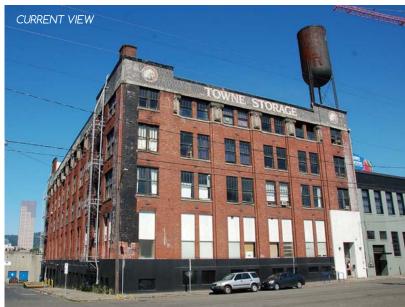

#### PRIME URBAN LOCATION

Towne Storage, originally constructed as a warehouse building in 1916 is being transformed into a creative office opportunity. Located in the eclectic Close-in Eastside Industrial District, it is one of the fastest evolving neighborhoods in Portland and momentum is gaining. Towne Storage is one of several projects anticipated in the Burnside Bridgehead area, with new office, retail & high rise residential delivery by Summer 2016.