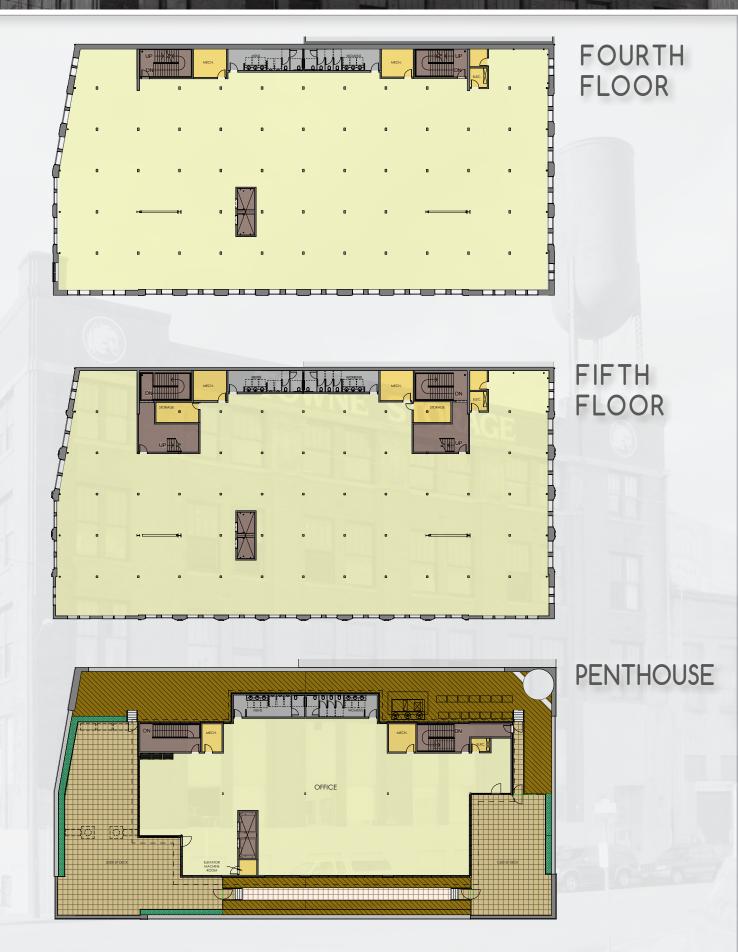

#### OPPORTUNITY

Towne Storage is an innovative adaptive-reuse project bringing  $\pm$  100,000 RSF of creative office space to the Portland market.

- » Available 4<sup>th</sup> quarter 2016
- » \$32.00 \$34.00 / RSF, NNN
- » Cool, historic building with modern amenities & technology
- » Flexible floor plans offering collaborative and private work areas
- » Penthouse deck providing 360° views of Portland's stunning skyline
- » ± 80 Covered parking stalls
- » Ample secured bike parking
- » Abundant natural light with oversized, operable windows
- » High ceilings ranging from 13 to 18 feet
- » ± 20,000 RSF floor plates
- » Dog friendly building
- » Signage opportunity available
- » 15 minute walk to Downtown over the Burnside Bridge
- » Close proximity to TriMet transportation, I-5 and I-84, offering ease of access to and from the Portland Metropolitan Area