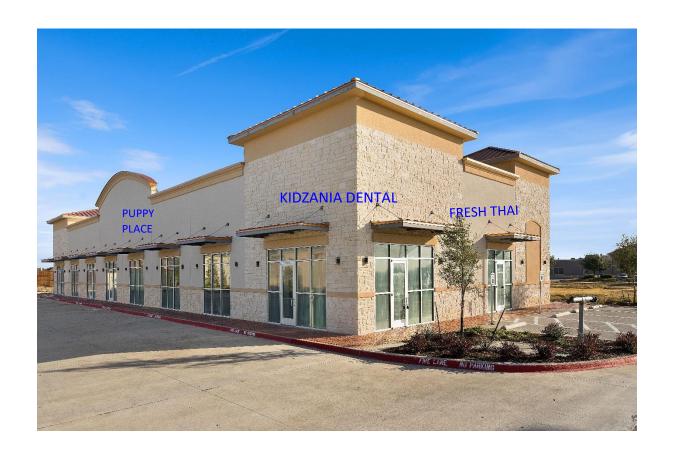

## Other Tenants in the Building

- Fresh Thai Thai Restaurant
- ♣ Kidzania Dental Orthodontist, and Pediatric Dentist
- **↓** DZ Puppy Pet Grooming
- State Farm Insurance