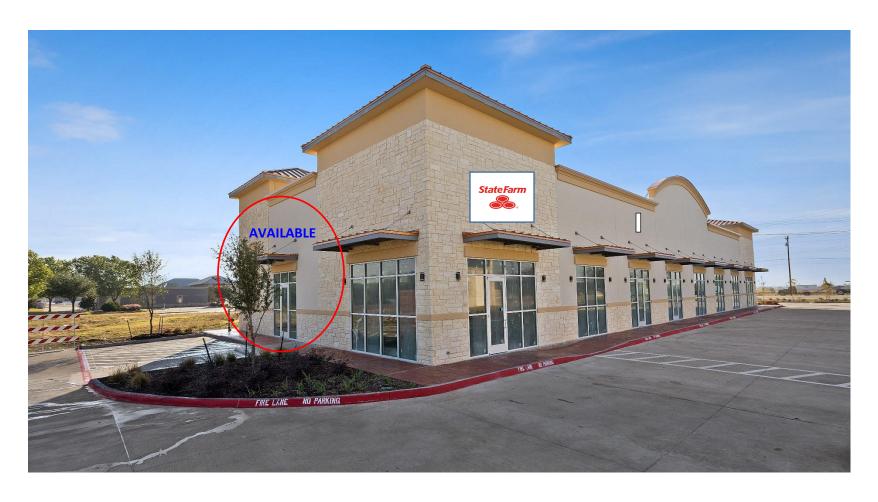

# 724 SF BRAND NEW, FULLY FINISHED, MOVE-IN READY OFFICE SPACE PLAZA 380, an 8,500SF Retail Strip Center ON HWY 380 IN LITTLE ELM AREA

26785 E. University Dr, Suite 700, Aubrey View from North West, adjacent to State Farm Insurance Agency