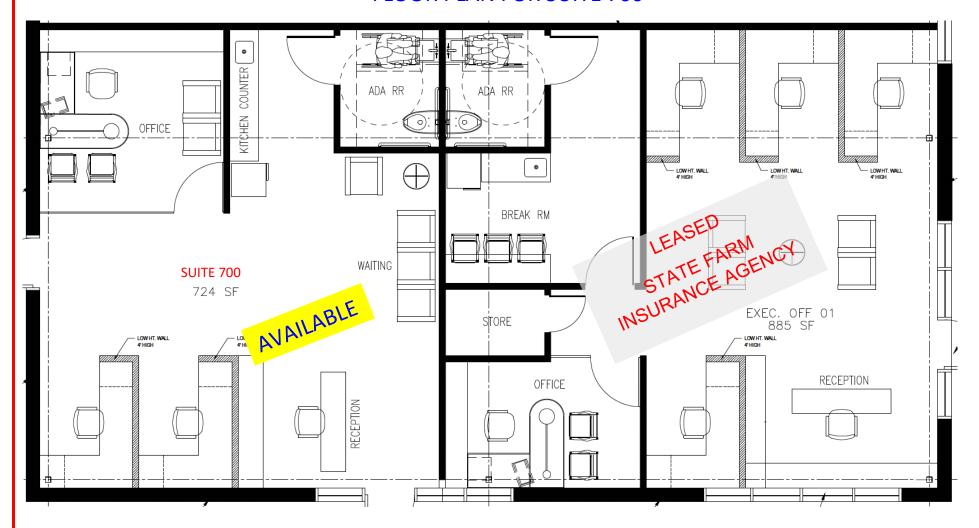

#### FLOOR PLAN FOR SUITE 700

One Private Office | Private Restroom | Seating for Three Staff | Waiting Area | Kitchen | Move-in Ready

All Inclusive Rent of \$2300 per month, (Furniture not Included)

## **Property Overview**

- 724 SF office space
- Move-in Ready
- Adequate parking
- Brand new building with frontage on US 380
- Shadow anchored by Dollar General
- Adjacent to Baylor Emergency Room
- Rapidly growing residential area
- In close proximity to several master planned communities
  - Savannah; 575-acre 4000 residents
  - Union Park, 1000 acre, 3200 homes planned
  - Paloma Creek, 1200 acre; 5000 homes
  - Providence Village, 1000 homes
  - Windsong Ranch
- Affordable rent \$2300 per month
- Ideal for a variety of professional office uses
- 5 miles to Dallas North Tollway
- 2 miles to FM 423
- Google Maps link: