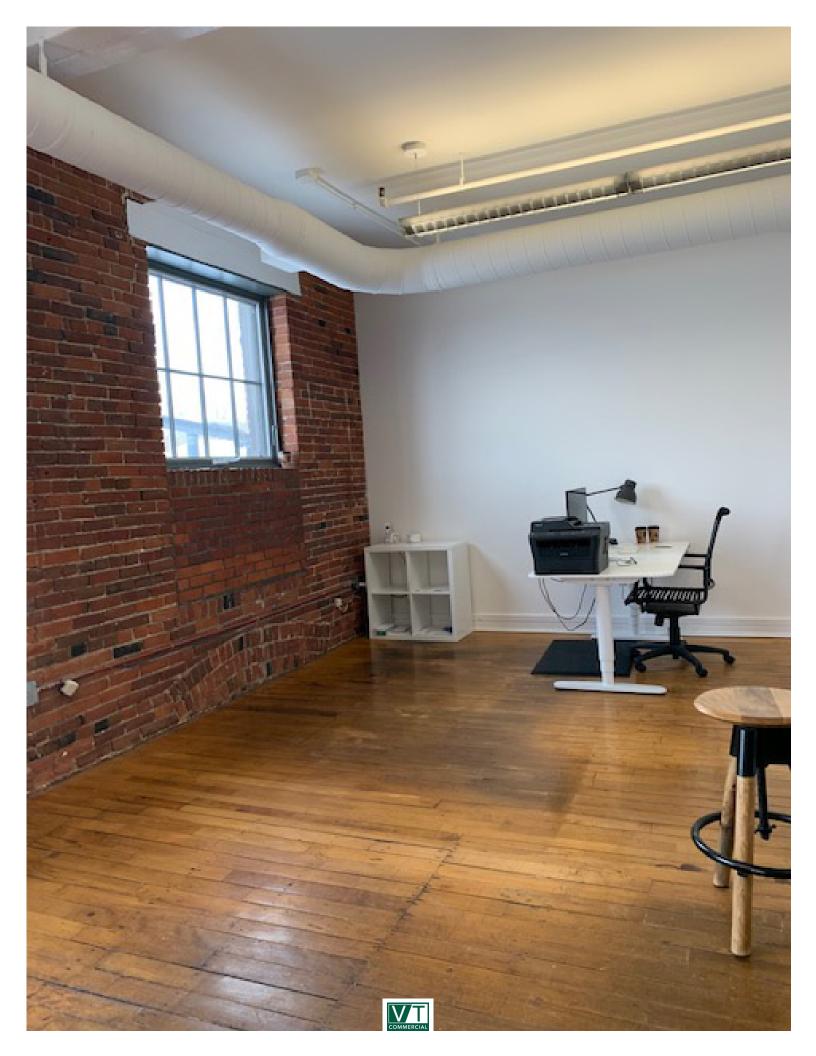

## **SMALL SUITE AT THE MALTEX!**

431 Pine Street, Suite 215, Burlington, VT

The popular Maltex building has a second floor opening coming up in April. Wide open chunky L shape with north facing windows that open. Small back room ideal for water cooler, copier and storage. Wood floors, some exposed brick and full HVAC. 2 year lease.

SIZE:

786 sf

**ZONING:** 

Enterprise Zone (office)

PRICE:

\$1,591 monthly, NNN (\$6.50/SF) plus gas and electric on its own meter

**AVAILABLE:** 

April 1st