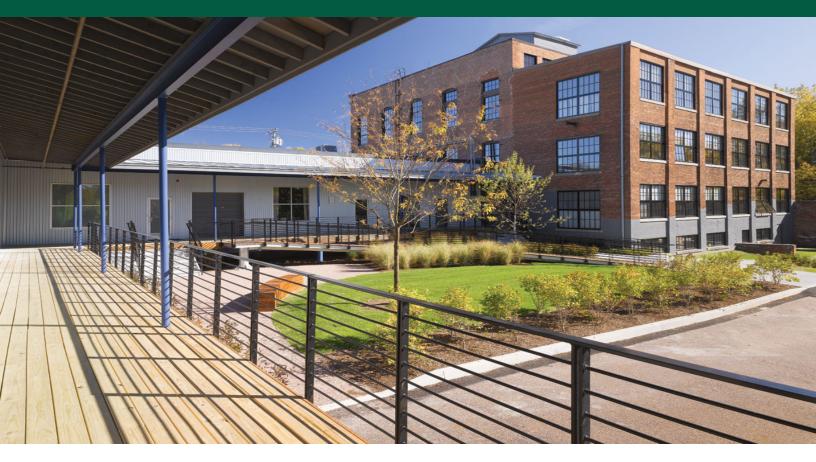

## **SMALL SUITE AT THE MALTEX!**

431 Pine Street, Suite 215, Burlington, VT

The popular Maltex building has a second floor opening coming up in April. Wide open chunky L shape with north facing windows that open. Small back room ideal for water cooler, copier and storage. Wood floors, some exposed brick and full HVAC. 2 year lease.

**PARKING:** 

On Site

LOCATION:

Pine Street, Burlington South End

Information contained herein is believed to be accurate, but is not warranted. This is not a legally binding offer to sell or lease.

For more information, please contact: