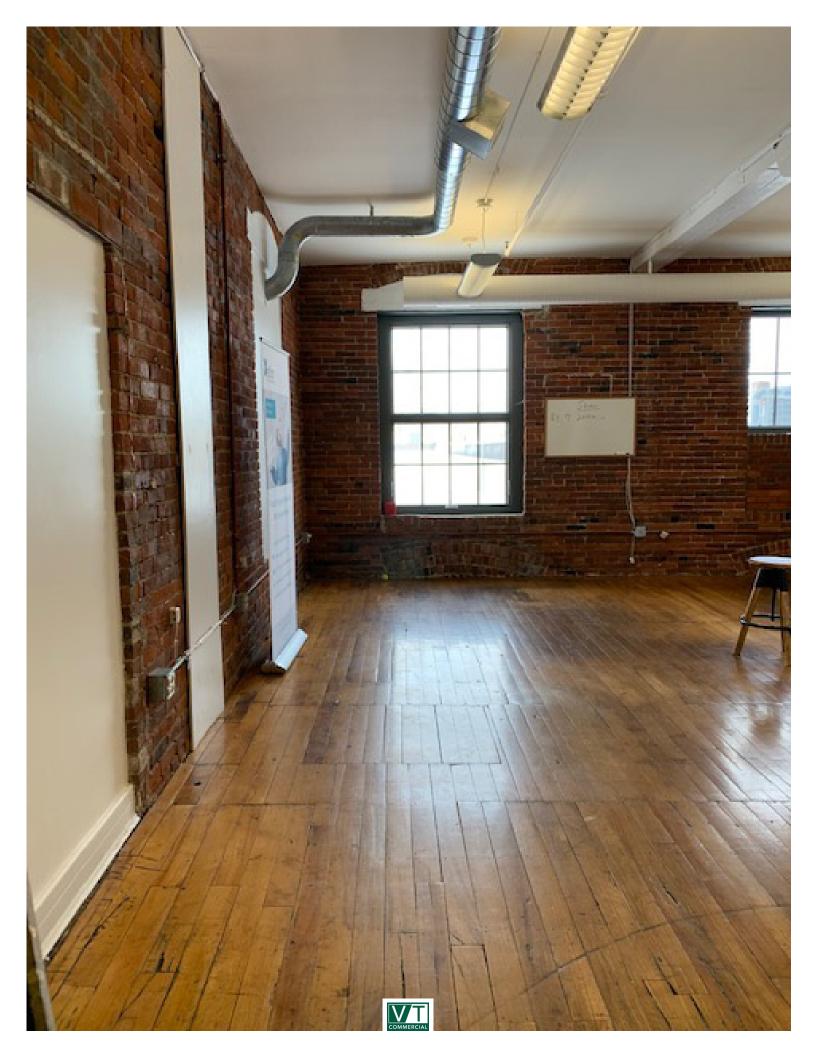

## **SMALL SUITE AT THE MALTEX!**

431 Pine Street, Suite 215, Burlington, VT

The popular Maltex building has a second floor opening coming up in April. Wide open chunky L shape with north facing windows that open. Small back room ideal for water cooler, copier and storage. Wood floors, some exposed brick and full HVAC. 2 year lease.

SIZE:

786 sf

**ZONING:** 

Enterprise Zone (office)

PRICE:

\$1,591 monthly, NNN (\$6.50/SF) plus gas and electric on its own meter

**AVAILABLE:** 

April 1st