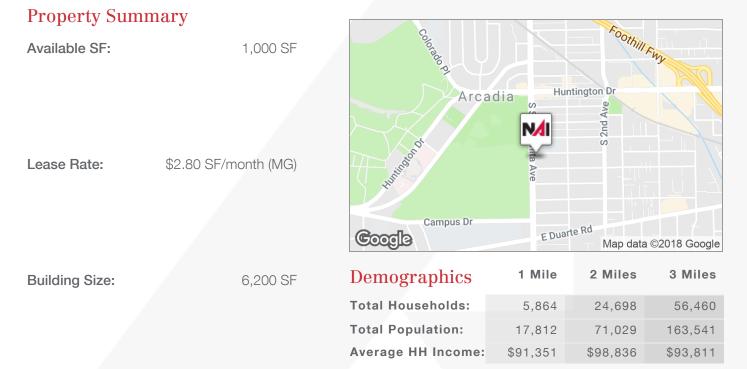

## **Available Spaces**

| Spaces    | Lease Rate      | Lease Type     | Size (SF) |
|-----------|-----------------|----------------|-----------|
| Suite 101 | \$2.80 SF/month | MODIFIED GROSS | 1,000     |