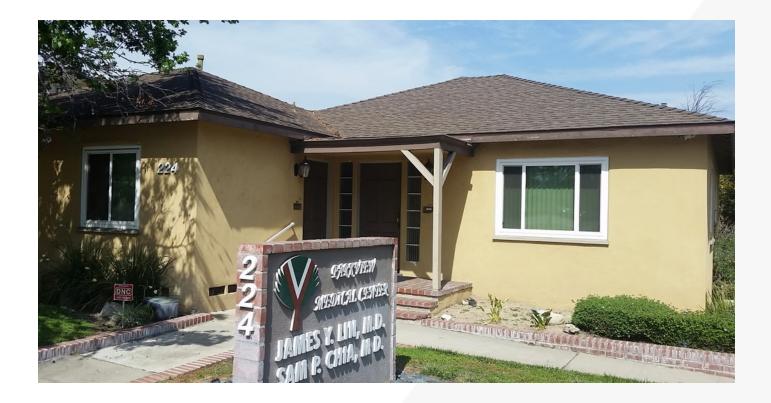

# 224 S. Santa Anita Ave

Arcadia, California 91006

## **Property Description**

Small Medical Office Suite Available. Just south of Huntington Drive, approximately 1 mile from the 210 Freeway. Close proximity to Methodist Hospital and within walking to the Metro Gold Line Station.