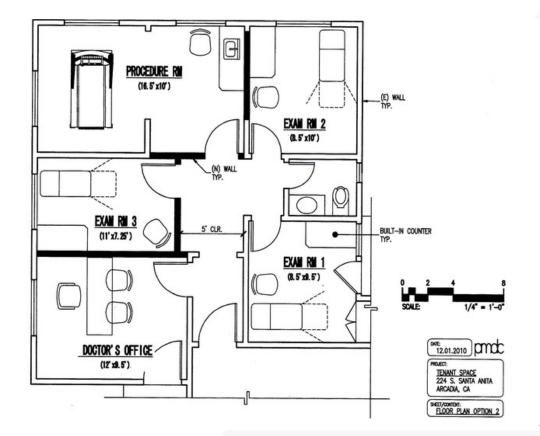

## Lease Highlights

- Three Exam Rooms
- One Private Office
- Reception/file room
- Freestanding Medical Office
- Close to Methodist Hospital
- Good on-site parking

## **Property Description**

Small Medical Office Suite Available. Just south of Huntington Drive, approximately 1 mile from the 210 Freeway. Close proximity to Methodist Hospital and within walking to the Metro Gold Line Station.

## **Available Spaces**

| Spaces    | Lease Rate      | Lease Type     | Size (SF) |
|-----------|-----------------|----------------|-----------|
| Suite 101 | \$2.80 SF/month | MODIFIED GROSS | 1,000     |