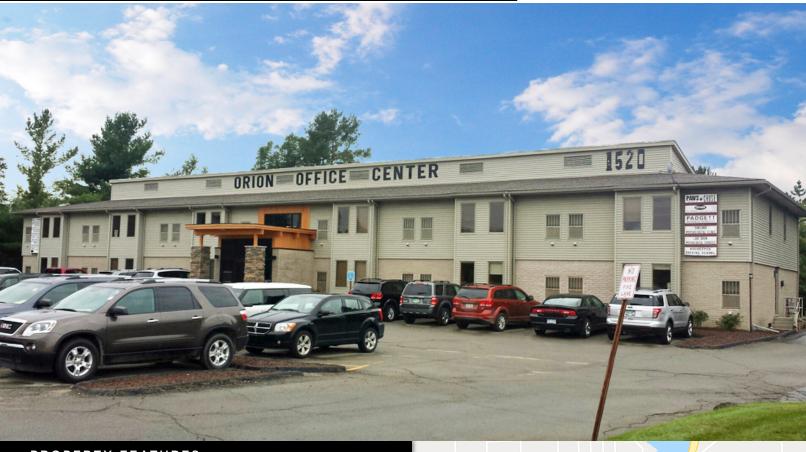

## **FOR LEASE**

ORION OFFICE CENTER 1520 SOUTH LAPEER ROAD LAKE ORION, MI 48360

## PROPERTY FEATURES:

- Individual office suites available for \$375.00/month
- Discounts offered for 3 and 5-year leases
- Each office has its own HVAC and separately-metered utilities
- · Each private suite is 245 SF
- Community conference room and restrooms
- · Basement storage available
- Great location north of The Palace, south of Lake Orion