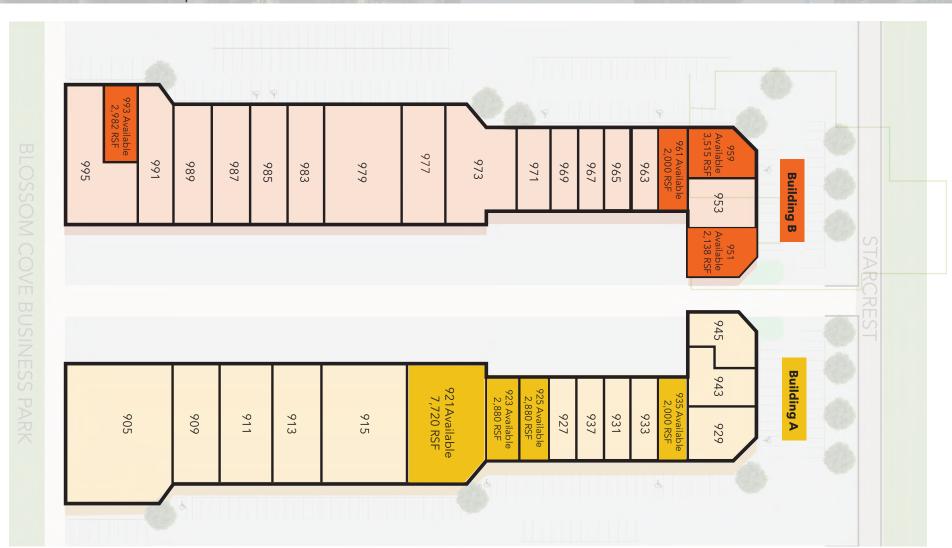

#### **AVAILABILITIES**

- Multiple Suites Ranging from 2,000 - 7,720± SF
- Lease Term: Minimum 36
   Months
- Base Rate \$12.00 to \$15.00
   NNN \$3.29± PSF

## **FLOOR PLAN**

SUITE 921 7,720 RSF

**LEASING INFORMATION** 

Luis Garza

210.253.2947

luis.garza@transwestern.com

# **BLOSSOM BUSINESS PARK II**

TRANSWESTERN®

8200 IH-10 West Suite 800 San Antonio, Texas 78230

> T 210.341.1344 F 210.377.2797 www.transwestern.com

11905 - 11995 STARCREST | SAN ANTONIO, TEXAS

SUITE 923 2,880 RSF

CONTIGUOUS 5,760 RSF

**LEASING INFORMATION** 

Luis Garza

210.253.2947

luis.garza@transwestern.com

# **BLOSSOM BUSINESS PARK II**

TRANSWESTERN®

8200 IH-10 West Suite 800 San Antonio, Texas 78230

> T 210.341.1344 F 210.377.2797 www.transwestern.com

11905 - 11995 STARCREST | SAN ANTONIO, TEXAS

SUITE 925 2,880 RSF

CONTIGUOUS 5,760 RSF

## **FLOOR PLAN**

SUITE 935 2,000 RSF

**LEASING INFORMATION** 

Luis Garza

210.253.2947

luis.garza@transwestern.com

## **FLOOR PLAN**

SUITE 951 2,138 RSF

**LEASING INFORMATION** 

Luis Garza

210.253.2947

luis.garza@transwestern.com

### **FLOOR PLAN**

SUITE 959 3,515 RSF

**LEASING INFORMATION** 

Luis Garza

210.253.2947

luis.garza@transwestern.com

# **BLOSSOM BUSINESS PARK II**

TRANSWESTERN®

8200 IH-10 West Suite 800 San Antonio, Texas 78230

> T 210.341.1344 F 210.377.2797 www.transwestern.com

11905 - 11995 STARCREST | SAN ANTONIO, TEXAS

SUITE 961 2,000 RSF

## **FLOOR PLAN**

**SUITE 993** 2,982 RSF

OWNED AND OPERATED BY

luis.garza@transwestern.com

**LEASING INFORMATION** 

Luis Garza 210.253.2947

The information provided herein was obtained from sources believed reliable; however, Transwestern makes no guarantees, warranties or representations as to the completeness or accuracy thereof. The presentation of this property is submitted subject to errors, omissions, change of price or conditions, prior sale or lease, or withdrawal without notice. Copyright © 2018 Transwestern.