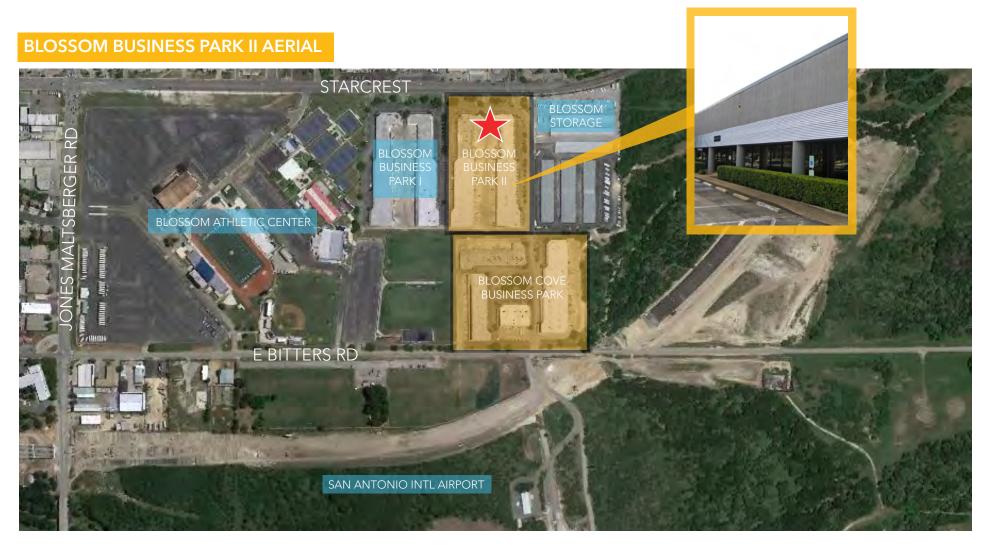

# **BLOSSOM BUSINESS PARK**

11905 - 11995 STARCREST | SAN ANTONIO, TEXAS

LEASED BY

## **BLOSSOM BUSINESS PARK II**

8200 IH-10 West Suite 800 San Antonio, Texas 78230

T 210.341.1344 F 210.377.2797 www.transwestern.com

11905 - 11995 STARCREST | SAN ANTONIO, TEXAS