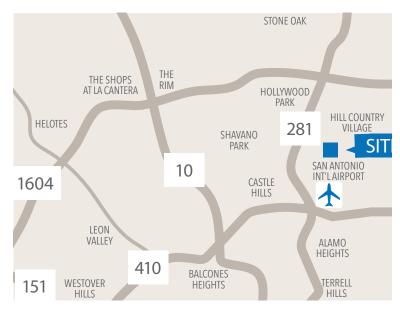

#### **AMENITIES**

- North Central/ Wurzbach Pkwy
- Near San Antonio International Airport
- Flex Office
- Warehouse
- Loading- Dock; Grade Level