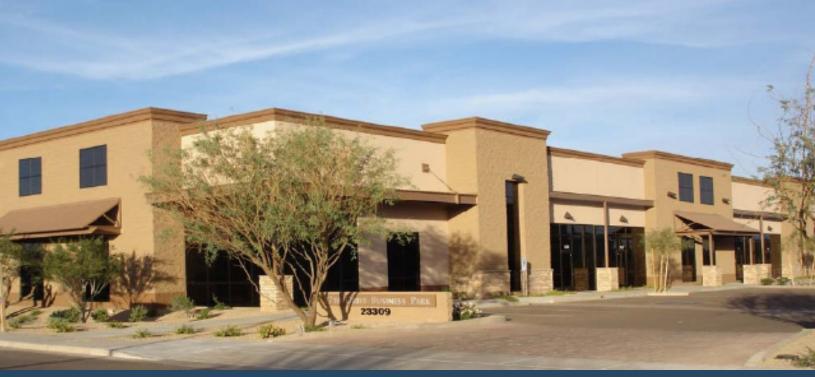

# FOR LEASE

23309 N. 17TH DRIVE PHOENIX, ARIZONA

# **17TH DRIVE BUSINESS PARK**

# **PROPERTY FEATURES**

- ±4,945 SF unit with 2 offices and large bullpen; divisible to ±2,472 SF
- ±4960 SF unit in shell condition; divisible
- 6 parking spaces per unit (covered spaces available for purchase)
- ±16 feet clear height
- CP/BP zoning, city of phoenix
- Two (2) grade level roll up doors per unit 12' x 14' and One (1) common area truckwell
- Masonry construction with epoxy concrete warehouse floors