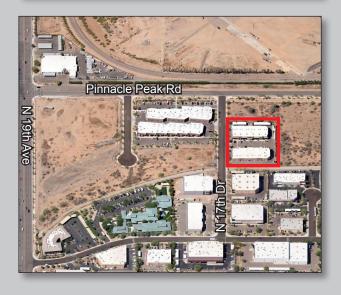

# FOR LEASE

23309 N. 17TH DRIVE PHOENIX, ARIZONA

# **17TH DRIVE BUSINESS PARK**