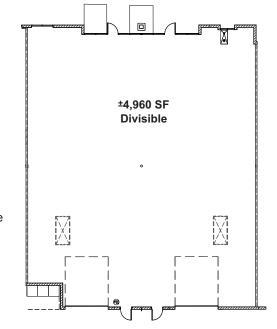

## **FLOOR PLANS**

### **4,960 SF SPACE** • ±4,960 SF, divisible

- Currently shell
- Landlord will finish-to-suit
- Heavy office finish available
- Divisible
- Two (2) roll-up doors
- Common truckwell
- Covered parking available