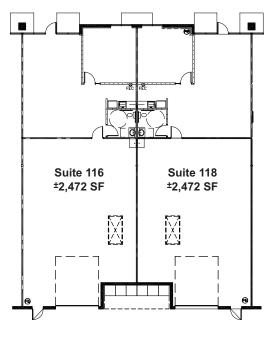

## **FLOOR PLANS**

#### SUITE 116 / 118

- ±4,945 SF, divisible
- Reception, 2 private offices, large bullpen(s), kitchenette
- 2 restrooms
- Two (2) grade level doors
- 16' clear height
- Common truckwell
- · Covered parking available