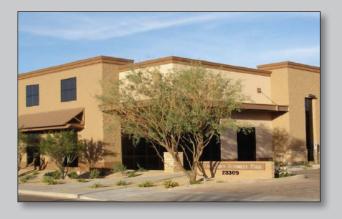

# FOR LEASE

23309 N. 17TH DRIVE PHOENIX, ARIZONA

# **17TH DRIVE BUSINESS PARK**

# **PROPERTY FEATURES**

- ±4,945 SF unit with 2 offices and large bullpen; divisible to ±2,472 SF
- ±4960 SF unit in shell condition; divisible
- 6 parking spaces per unit (covered spaces available for purchase)
- ±16 feet clear height
- CP/BP zoning, city of phoenix
- Two (2) grade level roll up doors per unit 12' x 14' and One (1) common area truckwell
- Masonry construction with epoxy concrete warehouse floors