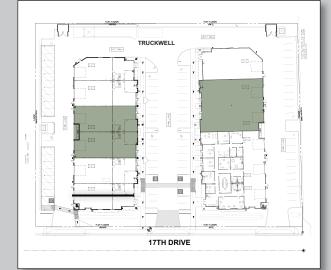

## **FLOOR PLANS**

#### SUITE 116 / 118

- ±4,945 SF, divisible
- Reception, 2 private offices, large bullpen(s), kitchenette
- 2 restrooms
- Two (2) grade level doors
- 16' clear height
- Common truckwell
- · Covered parking available

### **4,960 SF SPACE** • ±4,960 SF, divisible

- Currently shell
- Landlord will finish-to-suit
- Heavy office finish available
- Divisible
- Two (2) roll-up doors
- Common truckwell
- Covered parking available