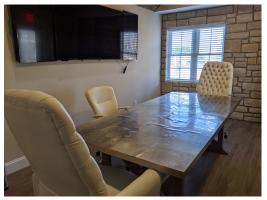

#### **Office Features**

- -16 Offices
- -Conference Room
- -Multiple Restrooms
- -Kitchenette
- -Laminate Flooring
- -Recessed Lighting
- -Storage Areas

## **Property Features**

This property is located on Waterlick Rd. in Forest Virginia, approximately 2.6 miles from the Rt. 460 interchange. Zoning allows for a variety of uses.

Features include: Ample parking, storage areas, 3 phase power supply, concrete/laminate floors, propane heat, access to roll up/dock height doors, high ceilings, heated/cooled office/conference areas, ADA restrooms, and other amenities.