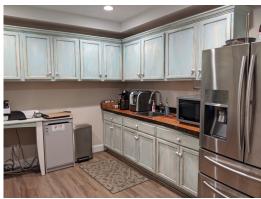

#### **Office Features**

- -16 Offices
- -Conference Room
- -Multiple Restrooms
- -Kitchenette
- -Laminate Flooring
- -Recessed Lighting
- -Storage Areas

## **Property Features**

This property is located on Waterlick Rd. in Forest Virginia, approximately 2.6 miles from the Rt. 460 interchange. Zoning allows for a variety of uses.

Features include: Ample parking, storage areas, 3 phase power supply, concrete/laminate floors, propane heat, access to roll up/dock height doors, high ceilings, heated/cooled office/conference areas, ADA restrooms, and other amenities.