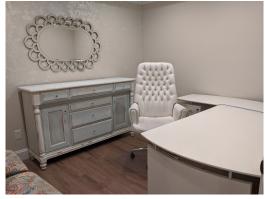

#### **Office Features**

- -16 Offices
- -Conference Room
- -Multiple Restrooms
- -Kitchenette
- -Laminate Flooring
- -Recessed Lighting
- -Storage Areas

## **Property Features**

This property is located on Waterlick Rd. in Forest Virginia, approximately 2.6 miles from the Rt. 460 interchange. Zoning allows for a variety of uses.

Features include: Ample parking, storage areas, 3 phase power supply, concrete/laminate floors, propane heat, access to roll up/dock height doors, high ceilings, heated/cooled office/conference areas, ADA restrooms, and other amenities.