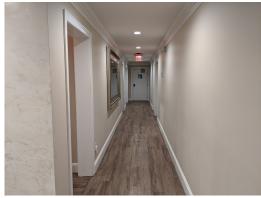

#### **Office Features**

- -16 Offices
- -Conference Room
- -Multiple Restrooms
- -Kitchenette
- -Laminate Flooring
- -Recessed Lighting
- -Storage Areas

## **Property Features**

This property is located on Waterlick Rd. in Forest Virginia, approximately 2.6 miles from the Rt. 460 interchange. Zoning allows for a variety of uses.

Features include: Ample parking, storage areas, 3 phase power supply, concrete/laminate floors, propane heat, access to roll up/dock height doors, high ceilings, heated/cooled office/conference areas, ADA restrooms, and other amenities.