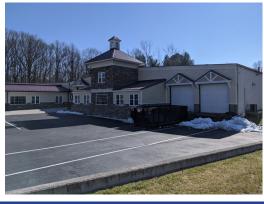

10,000 Sq. Ft. ± Office 10,000 Sq. Ft. ± Warehouse

### 5106 Waterlick Rd., Forest, VA 24551

## **Property Features**

This property is located on Waterlick Rd. in Forest Virginia, approximately 2.6 miles from the Rt. 460 interchange. Zoning allows for a variety of uses.

Features include: Ample parking, storage areas, 3 phase power supply, concrete/laminate floors, propane heat, access to roll up/dock height doors, high ceilings, heated/cooled office/conference areas, ADA restrooms, and other amenities.