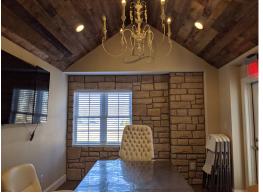

#### **Office Features**

- -16 Offices
- -Conference Room
- -Multiple Restrooms
- -Kitchenette
- -Laminate Flooring
- -Recessed Lighting
- -Storage Areas

## **Property Features**

This property is located on Waterlick Rd. in Forest Virginia, approximately 2.6 miles from the Rt. 460 interchange. Zoning allows for a variety of uses.

Features include: Ample parking, storage areas, 3 phase power supply, concrete/laminate floors, propane heat, access to roll up/dock height doors, high ceilings, heated/cooled office/conference areas, ADA restrooms, and other amenities.