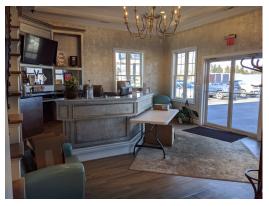

#### **Office Features**

- -16 Offices
- -Conference Room
- -Multiple Restrooms
- -Kitchenette
- -Laminate Flooring
- -Recessed Lighting
- -Storage Areas

## **Property Features**

This property is located on Waterlick Rd. in Forest Virginia, approximately 2.6 miles from the Rt. 460 interchange. Zoning allows for a variety of uses.

Features include: Ample parking, storage areas, 3 phase power supply, concrete/laminate floors, propane heat, access to roll up/dock height doors, high ceilings, heated/cooled office/conference areas, ADA restrooms, and other amenities.