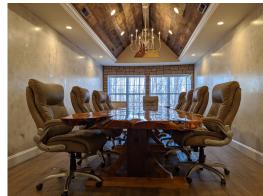

#### **Office Features**

- -16 Offices
- -Conference Room
- -Multiple Restrooms
- -Kitchenette
- -Laminate Flooring
- -Recessed Lighting
- -Storage Areas

## **Property Features**

This property is located on Waterlick Rd. in Forest Virginia, approximately 2.6 miles from the Rt. 460 interchange. Zoning allows for a variety of uses.

Features include: Ample parking, storage areas, 3 phase power supply, concrete/laminate floors, propane heat, access to roll up/dock height doors, high ceilings, heated/cooled office/conference areas, ADA restrooms, and other amenities.