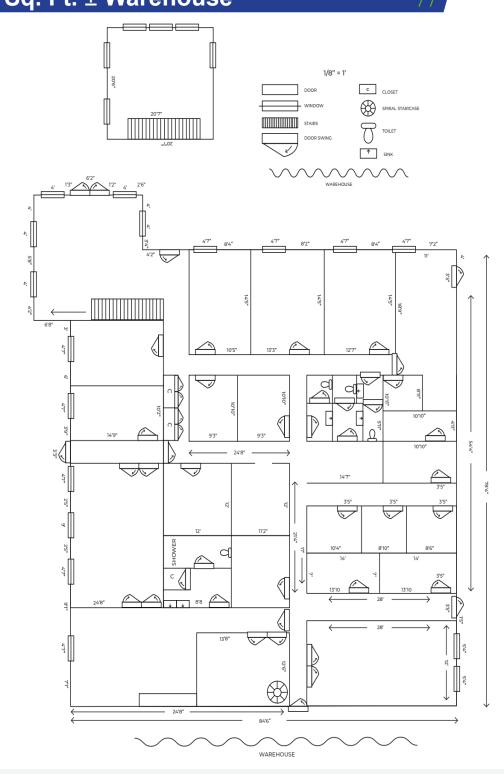

10,000 Sq. Ft. ± Office 10,000 Sq. Ft. ± Warehouse

#### **Total SF**

**20,000 ±** (10,000 Sq. Ft. Office)

(10,000 Sq. Ft. Office) (10,000 Sq. Ft. Warehouse)

#### **Office Features**

- -16 Offices
- -Conference Room
- -Multiple Restrooms
- -Kitchenette
- -Laminate Flooring
- -Recessed Lighting
- -Storage Areas

#### **Warehouse Features**

- -16'6" Ceiling
- -14' Eave Height
- -800 Amp 3 Phase Power
- -Heated (Gas Package Units)
- -Access to 2 Dock Height Doors
- -Access to Roll Up Door w/ Ramp
- -Concrete Floor
- -Multi-Stall Restroom
- -Office
- -Mezzanine Storage Area
- -Overhead Flourescent Lights