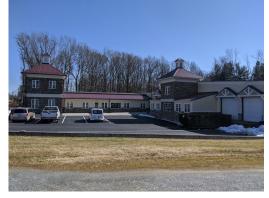

### 5106 Waterlick Rd., Forest, VA 24551

## **Property Features**

This property is located on Waterlick Rd. in Forest Virginia, approximately 2.6 miles from the Rt. 460 interchange. Zoning allows for a variety of uses.

Features include: Ample parking, storage areas, 3 phase power supply, concrete/laminate floors, propane heat, access to roll up/dock height doors, high ceilings, heated/cooled office/conference areas, ADA restrooms, and other amenities.