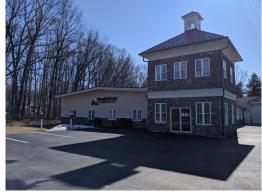

10,000 Sq. Ft. ± Office 10,000 Sq. Ft. ± Warehouse

### 5106 Waterlick Rd., Forest, VA 24551

## **Property Features**

This property is located on Waterlick Rd. in Forest Virginia, approximately 2.6 miles from the Rt. 460 interchange. Zoning allows for a variety of uses.

Features include: Ample parking, storage areas, 3 phase power supply, concrete/laminate floors, propane heat, access to roll up/dock height doors, high ceilings, heated/cooled office/conference areas, ADA restrooms, and other amenities.