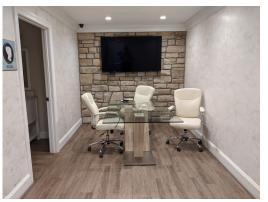

#### **Office Features**

- -16 Offices
- -Conference Room
- -Multiple Restrooms
- -Kitchenette
- -Laminate Flooring
- -Recessed Lighting
- -Storage Areas

## **Property Features**

This property is located on Waterlick Rd. in Forest Virginia, approximately 2.6 miles from the Rt. 460 interchange. Zoning allows for a variety of uses.

Features include: Ample parking, storage areas, 3 phase power supply, concrete/laminate floors, propane heat, access to roll up/dock height doors, high ceilings, heated/cooled office/conference areas, ADA restrooms, and other amenities.