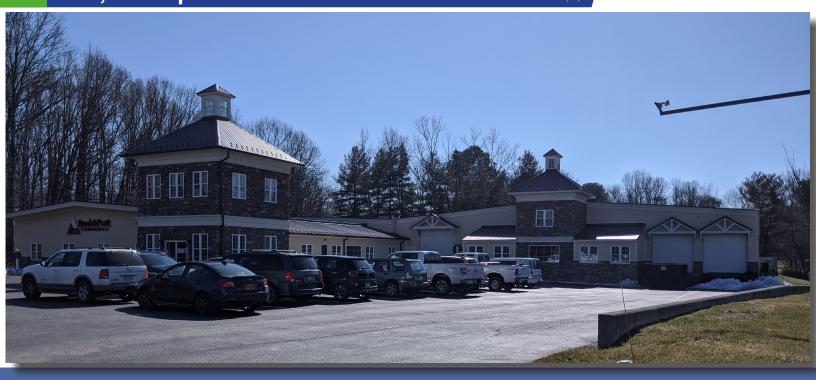

10,000 Sq. Ft. ± Office 10,000 Sq. Ft. ± Warehouse

### 5106 Waterlick Rd., Forest, VA 24551

## **Property Features**

This property is located on Waterlick Rd. in Forest Virginia, approximately 2.6 miles from the Rt. 460 interchange. Zoning allows for a variety of uses.

Features include: Ample parking, storage areas, 3 phase power supply, concrete/laminate floors, propane heat, access to roll up/dock height doors, high ceilings, heated/cooled office/conference areas, ADA restrooms, and other amenities.