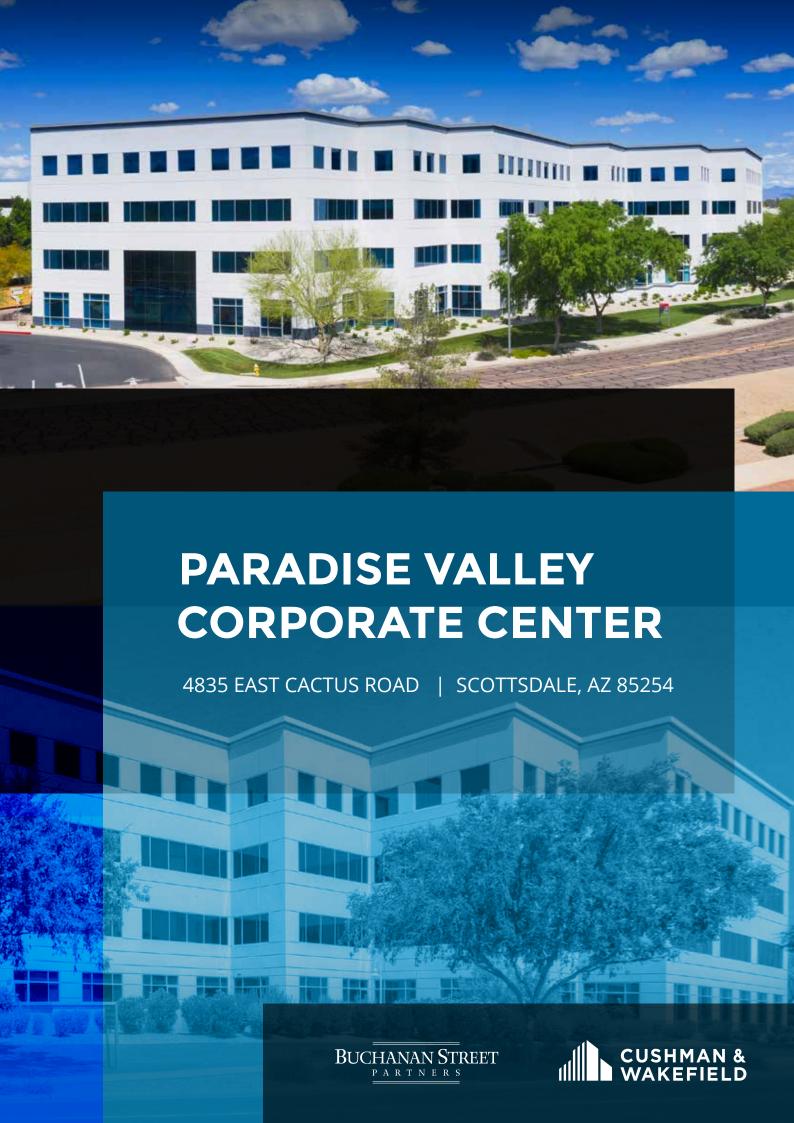

Class A Office

4 Floors/ ±198,534 RSF

±49,633 RSF Typical Floor Size

**Energy Star Rated** 

4.9/1,000 Covered Parking Ratio

High-end Finishes

In the heart of Paradise Valley

Convenient freeway access, ±2.5 miles to SR 51, and a 20 minute drive to Sky Harbor International Airport

Adjacent to 2.3 Million square feet of retail and dining amenities

Views of the Phoenix Mountain Preserve, Piestewa Peak, and Camelback Mountain

Top-end demographics in the surrounding Scottsdale and Paradise Valley areas