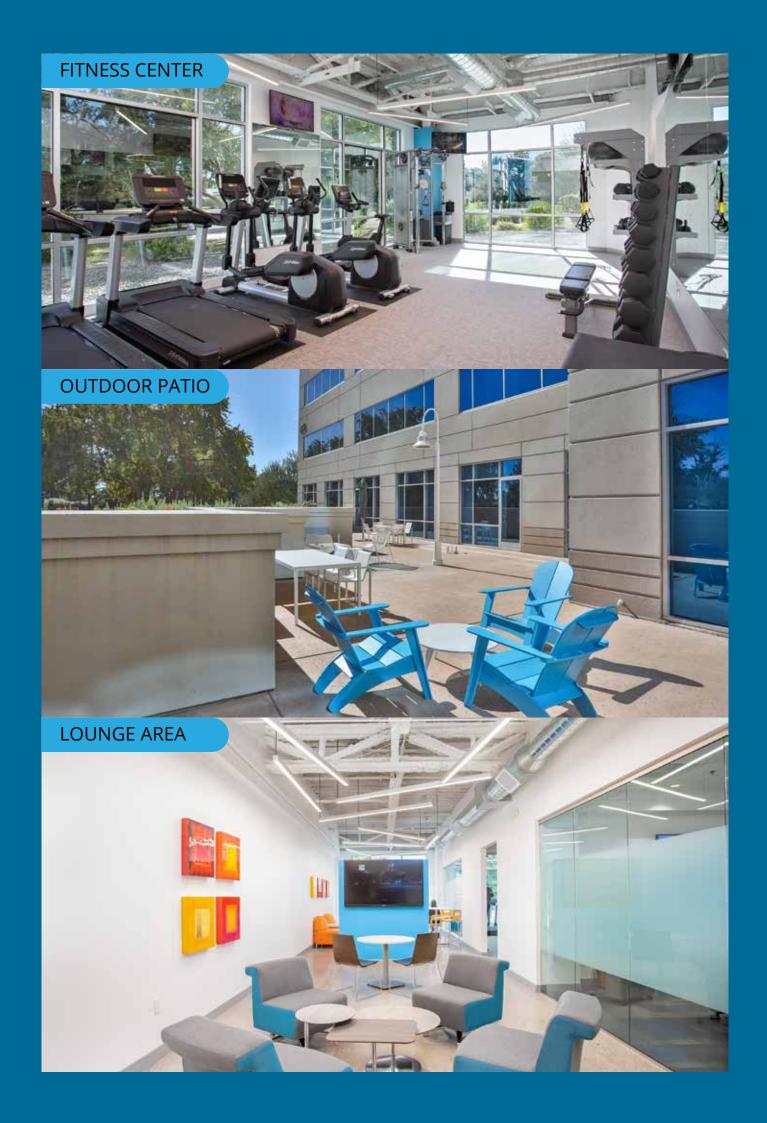

Class A Office



4 Floors/ ±198,534 RSF



±49,633 RSF Typical Floor Size



**Energy Star Rated** 



4.9/1,000 Covered Parking Ratio



High-end Finishes



In the heart of Paradise Valley



Convenient freeway access, ±2.5 miles to SR 51, and a 20 minute drive to Sky Harbor International Airport



Adjacent to 2.3 Million square feet of retail and dining amenities



Views of the Phoenix Mountain Preserve, Piestewa Peak, and Camelback Mountain



Top-end demographics in the surrounding Scottsdale and Paradise Valley areas



On-site Grab N Go





# **AMENITIES**

COLD **BEERS CHEESEBURGERS OUTBACK STEAK HOUSE** • CAFÉ RIO · CHICK-FIL-A · GOLDEN WOK CHINESE RESTAURANT PICAZZO'S HEALTHY ITAL-• JERSEY MIKE'S SUBS • LONGHORN STEAKHOUSE • THE HABIT BURGER MEDITERRANEAN GRILL · LIVE GAR