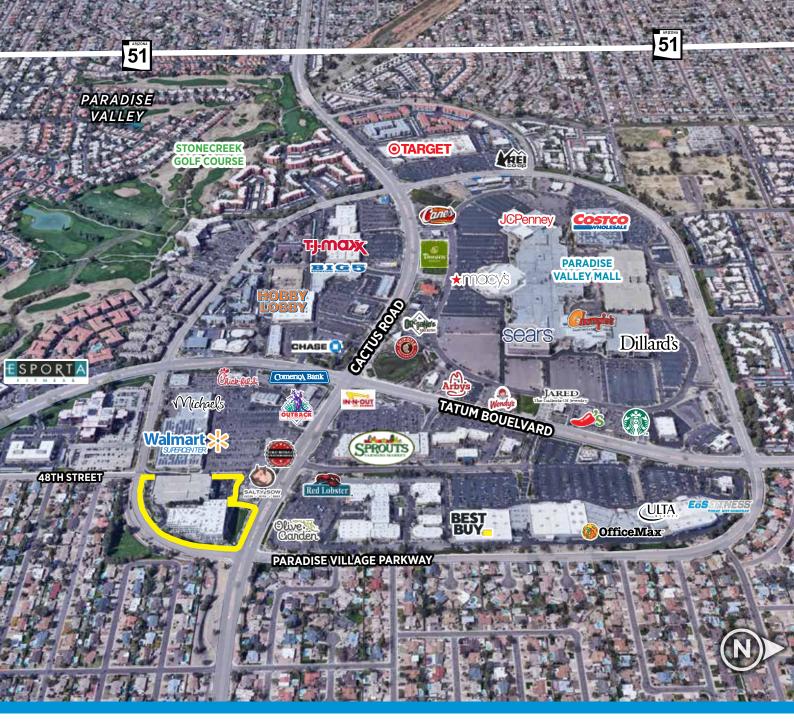

Adjacent to 2.3 Million square feet of retail and dining amenities

Views of the Phoenix Mountain Preserve, Piestewa Peak, and Camelback Mountain

Top-end demographics in the surrounding Scottsdale and Paradise Valley areas

# **AMENITIES**

COLD **BEERS CHEESEBURGERS OUTBACK STEAK HOUSE** • CAFÉ RIO · CHICK-FIL-A · GOLDEN WOK CHINESE RESTAURANT PICAZZO'S HEALTHY ITAL-• JERSEY MIKE'S SUBS • LONGHORN STEAKHOUSE • THE HABIT BURGER MEDITERRANEAN GRILL · LIVE GARDEN · RED LOBSTER · DICKEY'S BARBECUE PIT · MARIGOLD MAI-SON • JIMMY JOHN'S • IN-N-OUT BURGER • MY PIE PIZZA • SHOGUN RESTAURANT • JULIO'S TOO • JULIO G'S MEXICAN RESTAURANT · BREADCRAFTERS · CHIPOTLE MEXICAN GRILL · OREGANO'S · PANERA BREAD · RAISING CANE'S · YASU SUSHI BISTRO · PANDA EXPRESS · DUBLINER IRISH PUB & RESTAURANT · STARBUCKS • EASTWIND SUSHI AND GRILL • ZK GRILL • STREETS OF NEW YORK • THE WOK EXPRESS • HUN-GRY HOWIE'S PIZZA • BURGER KING • IRON CHEF • RUSCONI'S AMERICAN KITCHEN • KOVO MODERN MEDI-TERRANEAN · Z'TEJAS · LITTLE CAY · EINSTEIN BROS. BAGELS · FIVE GUYS · THE COVENANT · STARBUCKS