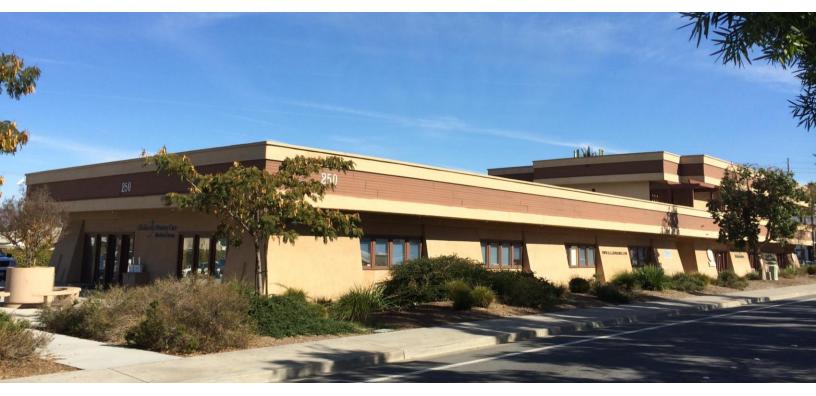

## Location

250 East Chase Avenue El Cajon, CA 92020

## **Highlights**

- Desirable Helix Foothills location
- Proximate to I-8 and Hwy. 67
- 5,500 SF, 1 Story Medical/Office Building
- 5:1,000 SF Parking Ratio
- Monument Signage available