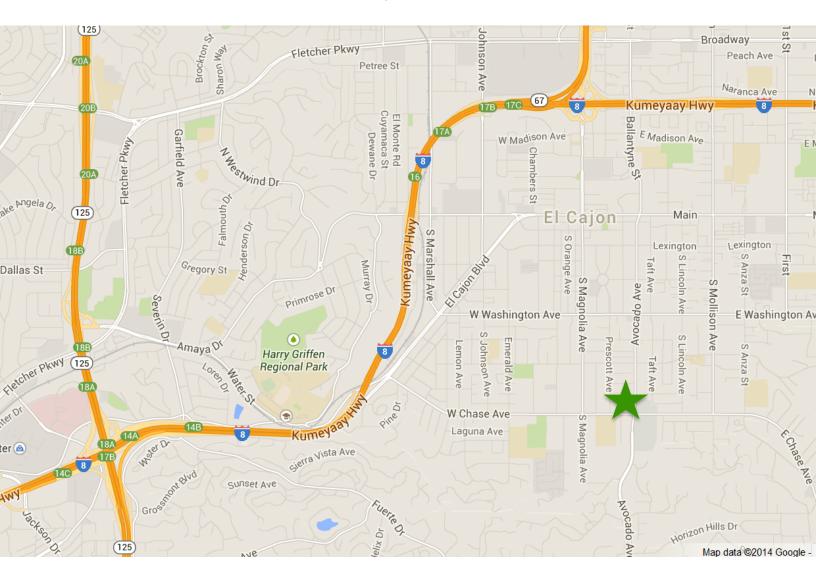

## Location

250 East Chase Avenue El Cajon, CA 92020

## **Highlights**

- Desirable Helix Foothills location
- Proximate to I-8 and Hwy. 67
- 5,500 SF, 1 Story Medical/Office Building
- 5:1,000 SF Parking Ratio
- Monument Signage available