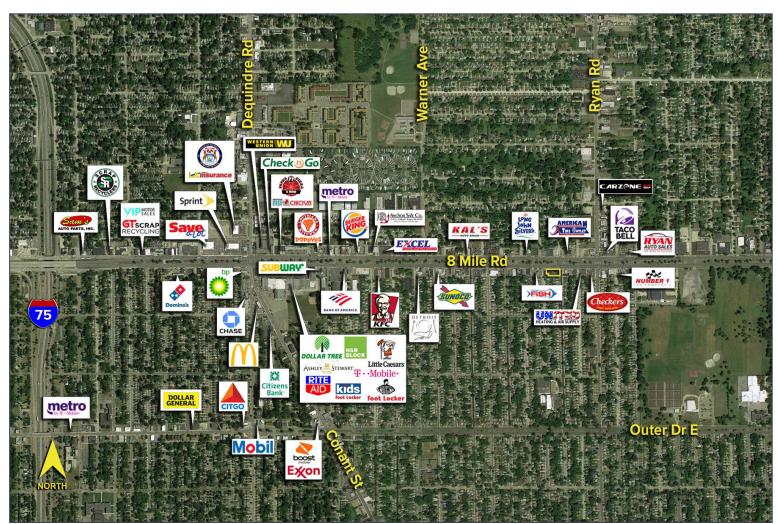

## 3840 E. EIGHT MILE ROAD **DETROIT, MICHIGAN**

RETAIL FOR SALE 5,516 Square Feet Available

| TRAFFIC COUNTS (TWO-WAY) |                                            |  |
|--------------------------|--------------------------------------------|--|
| 53,516                   | 8 Mile Rd. & Ryan Rd. 2-Way                |  |
| 6,211                    | Ryan Rd. Btw Outer Dr. & 8 Mile Rd. 2-Way  |  |
| 13,009                   | Ryan Rd. Btw 8 Mile Rd. & 9 Mile Rd. 2-Way |  |