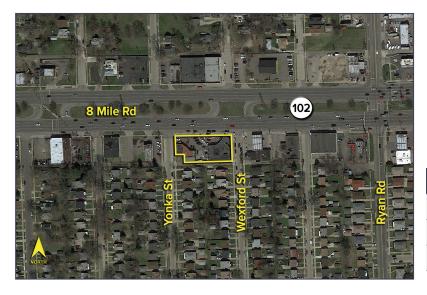

## 3840 E. EIGHT MILE ROAD **DETROIT, MICHIGAN**

RETAIL FOR SALE 5,516 Square Feet Available