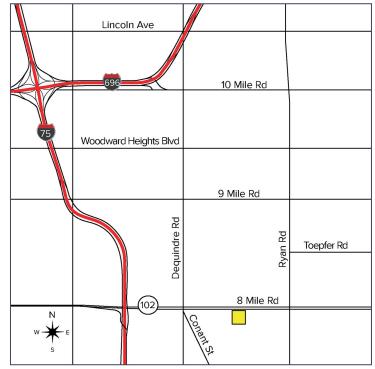

## 3840 E. EIGHT MILE ROAD **DETROIT, MICHIGAN**

RETAIL FOR SALE 5,516 Square Feet Available