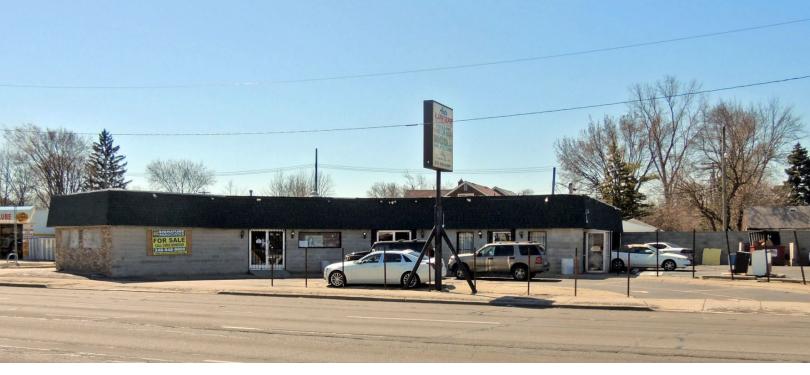

## 3840 E. EIGHT MILE ROAD **DETROIT, MICHIGAN**

RETAIL FOR SALE 5,516 Square Feet Available

## **PROPERTY FEATURES**

- 5,516 available square feet
- Zoned B-4
- Ample Parking
- 220 volts, 3-phase
- Sale Price: \$300,000 (\$54.39/sf)

Comments: 3,025 square feet retail building and a 2,491 square foot garage.